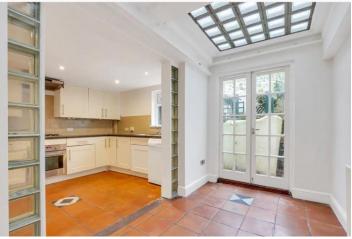

## **DESCRIPTION:**

The property comprises a wonderfully light and bright double reception room with high ceilings on the ground floor, and French double doors that lead out onto a spacious terrace. There is a bedroom and bathroom on this floor as well. On the lower ground floor there is a separate kitchen and dining, a double bedroom and a conservatory area that leads out to a south-east facing garden. On the first floor is where you will find the master bedroom and another double bedroom, both with built in storage. There is a family bathroom on this floor on access to a rooftop.