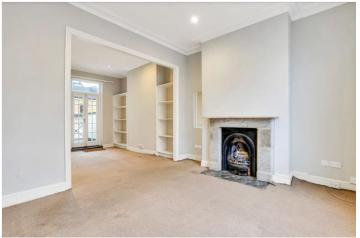

## **DESCRIPTION:**

The property comprises a wonderfully light and bright double reception room with high ceilings on the ground floor, and French double doors that lead out onto a spacious terrace. There is a bedroom and bathroom on this floor as well. On the lower ground floor there is a separate kitchen and dining, a double bedroom and a conservatory area that leads out to a south-east facing garden. On the first floor is where you will find the master bedroom and another double bedroom, both with built in storage. There is a family bathroom on this floor on access to a rooftop.