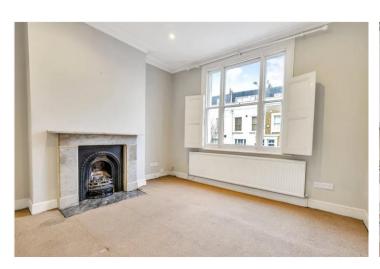

## **DESCRIPTION:**

The property comprises a wonderfully light and bright double reception room with high ceilings on the ground floor, and French double doors that lead out onto a spacious terrace. There is a bedroom and bathroom on this floor as well. On the lower ground floor there is a separate kitchen and dining, a double bedroom and a conservatory area that leads out to a south-east facing garden. On the first floor is where you will find the master bedroom and another double bedroom, both with built in storage. There is a family bathroom on this floor on access to a rooftop.