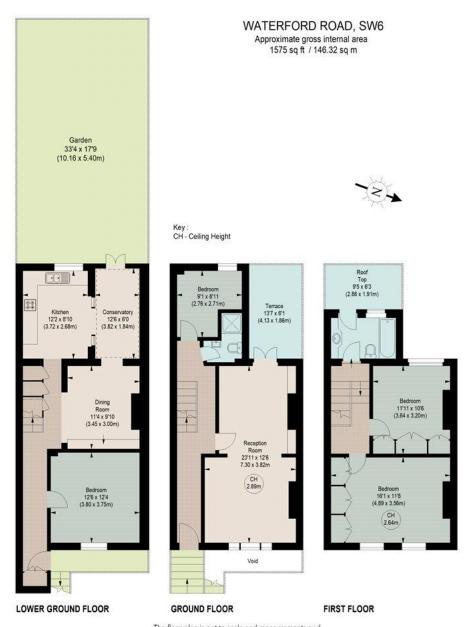

## **DESCRIPTION:**

The property comprises a wonderfully light and bright double reception room with high ceilings on the ground floor, and French double doors that lead out onto a spacious terrace. There is a bedroom and bathroom on this floor as well. On the lower ground floor there is a separate kitchen and dining, a double bedroom and a conservatory area that leads out to a south-east facing garden. On the first floor is where you will find the master bedroom and another double bedroom, both with built in storage. There is a family bathroom on this floor on access to a rooftop.

The floor plan is not to scale and measurements and areas shown are approximate and therefore should be used for illustrative purposes only. The plan has been prepared in accordance with the RICS code of Measuring Practice and whilst we have confidence in the information produced, it must not be relied on.

If there is any aspect of particular importance, you should carry out or commission your own inspection of the property.

This floorplan is for illustration purposes only and is not to scale. The position and size of doors, windows, appliances and other features are approximate.