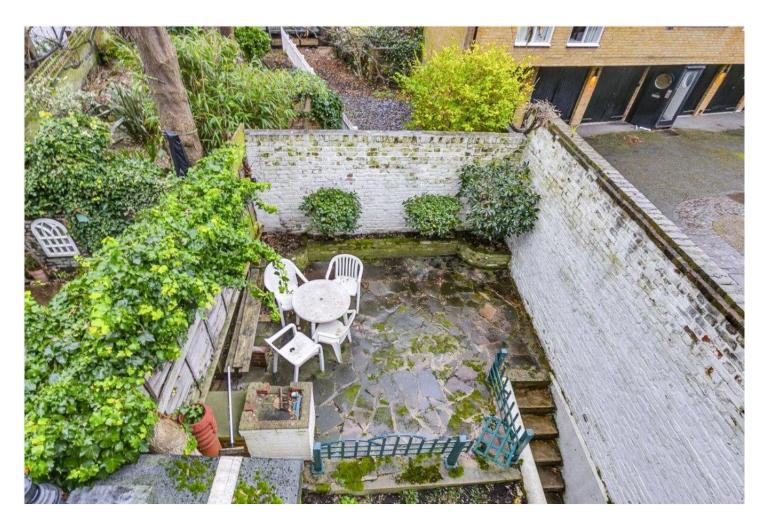

## **DESCRIPTION:**

The property comprises a wonderfully light and bright double reception room with high ceilings on the ground floor, and French double doors that lead out onto a spacious terrace. There is a bedroom and bathroom on this floor as well. On the lower ground floor there is a separate kitchen and dining, a double bedroom and a conservatory area that leads out to a south-east facing garden. On the first floor is where you will find the master bedroom and another double bedroom, both with built in storage. There is a family bathroom on this floor on access to a rooftop.