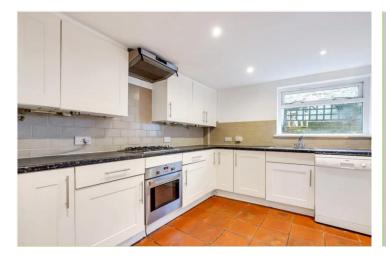

## **DESCRIPTION:**

The property comprises a wonderfully light and bright double reception room with high ceilings on the ground floor, and French double doors that lead out onto a spacious terrace. There is a bedroom and bathroom on this floor as well. On the lower ground floor there is a separate kitchen and dining, a double bedroom and a conservatory area that leads out to a south-east facing garden. On the first floor is where you will find the master bedroom and another double bedroom, both with built in storage. There is a family bathroom on this floor on access to a rooftop.