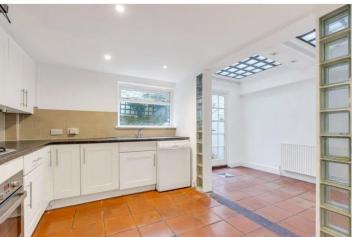

## **DESCRIPTION:**

The property comprises a wonderfully light and bright double reception room with high ceilings on the ground floor, and French double doors that lead out onto a spacious terrace. There is a bedroom and bathroom on this floor as well. On the lower ground floor there is a separate kitchen and dining, a double bedroom and a conservatory area that leads out to a south-east facing garden. On the first floor is where you will find the master bedroom and another double bedroom, both with built in storage. There is a family bathroom on this floor on access to a rooftop.