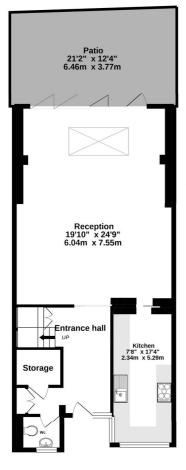

### Woronzow Road, London, NW8

Ground Floor GROSS INTERNAL FLOOR AREA APPROX. 72.4 SQ M / 779 SQ FT

Second Floor GROSS INTERNAL FLOOR AREA APPROX. 48.7 SQ M / 524 SQ FT

Third Floor GROSS INTERNAL FLOOR AREA APPROX. 24.3 SQ M / 262 SQ FT

First Floor GROSS INTERNAL FLOOR AREA APPROX. 45.3 SQ M / 488 SQ FT

APPROXIMATE GROSS INTERNAL FLOOR AREA 190.7 SQ M / 2053 SQ FT THIS FLOOR PLAN IS FOR ILLUSTRATIVE PURPOSES ONLY AND SHOULD BE USED FOR THIS PURPOSE BY PROSPECTIVE APPLICANTS AS ITS NOT TO SCALE.