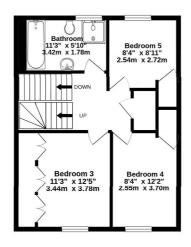

### Woronzow Road, London, NW8

Ground Floor GROSS INTERNAL FLOOR AREA APPROX. 72.4 SQ M / 779 SQ FT

Second Floor GROSS INTERNAL FLOOR AREA APPROX. 48.7 SQ M / 524 SQ FT

Third Floor GROSS INTERNAL FLOOR AREA APPROX. 24.3 SQ M / 262 SQ FT

First Floor GROSS INTERNAL FLOOR AREA APPROX. 45.3 SQ M / 488 SQ FT

APPROXIMATE GROSS INTERNAL FLOOR AREA 190.7 SQ M / 2053 SQ FT THIS FLOOR PLAN IS FOR ILLUSTRATIVE PURPOSES ONLY AND SHOULD BE USED FOR THIS PURPOSE BY PROSPECTIVE APPLICANTS AS ITS NOT TO SCALE.