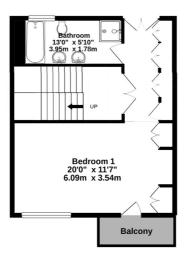

### Woronzow Road, London, NW8

Ground Floor GROSS INTERNAL FLOOR AREA APPROX. 72.4 SQ M / 779 SQ FT

Second Floor GROSS INTERNAL FLOOR AREA APPROX. 48.7 SQ M / 524 SQ FT

Third Floor GROSS INTERNAL FLOOR AREA APPROX. 24.3 SQ M / 262 SQ FT

First Floor GROSS INTERNAL FLOOR AREA APPROX. 45.3 SQ M / 488 SQ FT

APPROXIMATE GROSS INTERNAL FLOOR AREA 190.7 SQ M / 2053 SQ FT THIS FLOOR PLAN IS FOR ILLUSTRATIVE PURPOSES ONLY AND SHOULD BE USED FOR THIS PURPOSE BY PROSPECTIVE APPLICANTS AS ITS NOT TO SCALE.