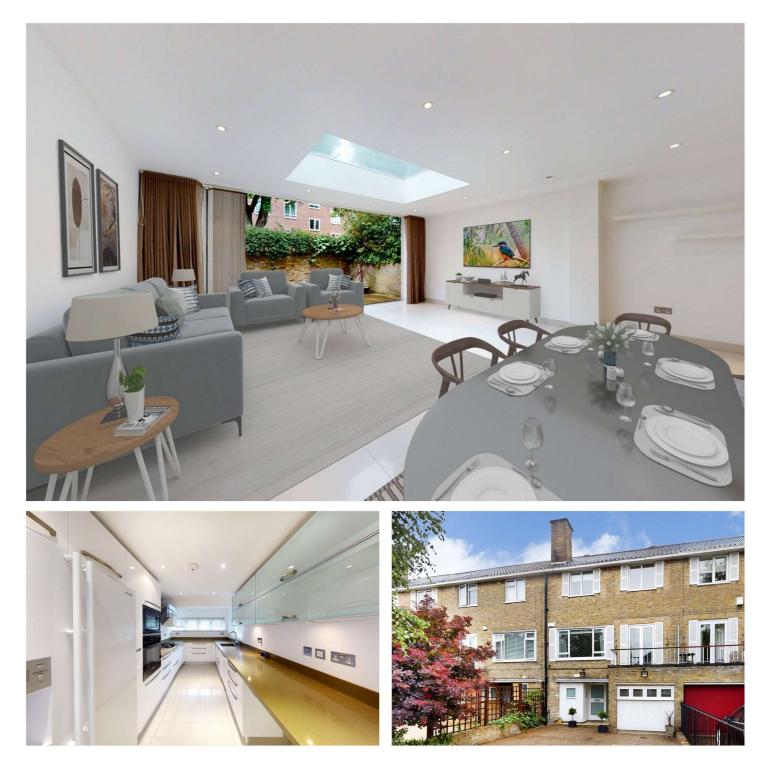

## WORONZOW ROAD, LONDON, NW8 £2,250 PER WEEK UNFURNISHED

A modern four storey, five bedroom town house, in a sought after peaceful quiet tree lined road on the favoured east side of St John's Wood. These houses, which rarely come onto the market, has been beautifully maintained. It comprises of approximately 2053 sq ft / 183 sq m internal accomodation only 0.2 miles from St John's Wood High Street. The house also benefits from off street parking for three cars and a private rear patio garden. Woronzow Road is located only 0.5 miles from The American School and within 500 metres of the chic cafes, elegant boutiques and transport facilities of both St John's Wood Hight Street and Underground Station.

Principal Bedroom Suite | Second Bedroom with En-Suite Shower Room | Three Further Bedrooms | Family Bathroom | Guest WC | Kitchen/Breakfast Room | Double Reception Room | Patio Garden | Balcony | Freehold