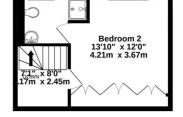

### Woronzow Road, London, NW8

Ground Floor GROSS INTERNAL FLOOR AREA APPROX. 72.4 SQ M / 779 SQ FT

Second Floor GROSS INTERNAL FLOOR AREA APPROX. 48.7 SQ M / 524 SQ FT

Third Floor GROSS INTERNAL FLOOR AREA APPROX. 24.3 SQ M / 262 SQ FT

First Floor GROSS INTERNAL FLOOR AREA APPROX. 45.3 SQ M / 488 SQ FT

APPROXIMATE GROSS INTERNAL FLOOR AREA 190.7 SQ M / 2053 SQ FT THIS FLOOR PLAN IS FOR ILLUSTRATIVE PURPOSES ONLY AND SHOULD BE USED FOR THIS PURPOSE BY PROSPECTIVE APPLICANTS AS ITS NOT TO SCALE.