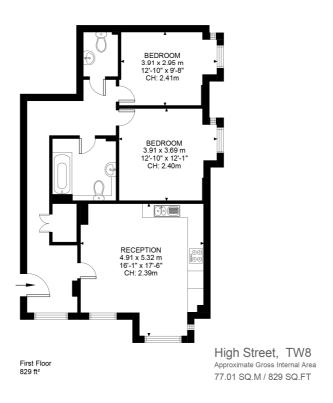

## **ACCOMMODATION**

Riverside development
Two double bedrooms
Open plan living area
Bathroom
Separate w.c.
Well presented
Long lease
Shared ownership option

Illustration for identification purposes only. Not to scale. Floor Plan Drawn According To RICS Guidelines.

This floorplan is for illustration purposes only and is not to scale. The position and size of doors, windows, appliances and other features are approximate.