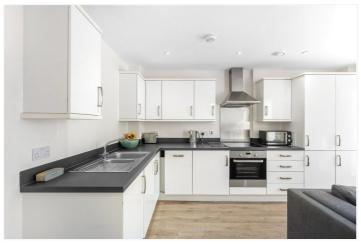

## **DESCRIPTION:**

This spacious and well presented apartment offers accommodation of circa 829 sq ft and comprises a large master bedroom with en suite, a good sized second bedroom, a family bathroom and a well-appointed, bright open-plan kitchen/reception room.