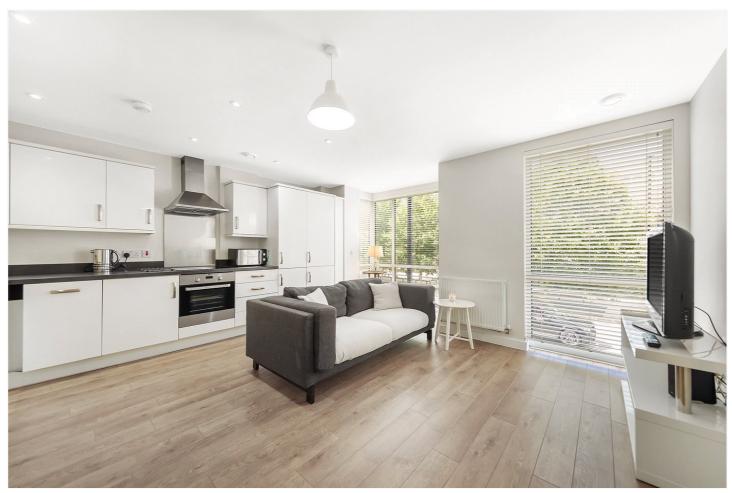

## **DESCRIPTION:**

This spacious and well presented apartment offers accommodation of circa 829 sq ft and comprises a large master bedroom with en suite, a good sized second bedroom, a family bathroom and a well-appointed, bright open-plan kitchen/reception room.

## **ACCOMMODATION**

Riverside development
Two double bedrooms
Open plan living area
Bathroom
Separate w.c.
Well presented
Long lease
Shared ownership option

Illustration for identification purposes only. Not to scale. Floor Plan Drawn According To RICS Guidelines.