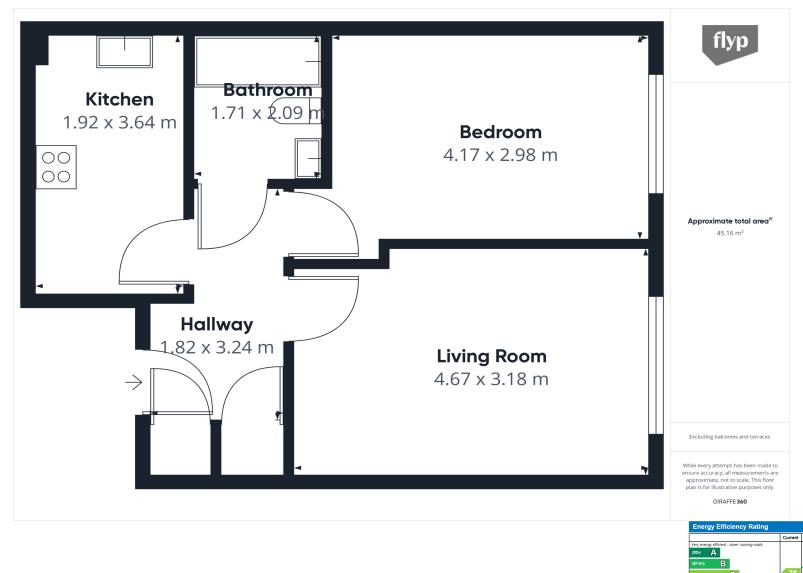

We are delighted to present this one double bedroom purpose-built apartment. The accommodation briefly comprises of a hallway/lobby with ample storage, a generous-sized reception/dining room, and a modern fitted kitchen equipped with the usual appliances. The property has a good size double bedroom, a modern bathroom with a shower overhead, a wash hand basin and a separate WC. The property benefits from a designated parking space, communal gardens and a bike store. This would make an ideal first-time purchase or buy to let investment and the property is offered with a good lease length in excess of 105 years. Offered chain free, early viewings are recommended!

## AT A GLANCE

- Purpose-Built Apartment
- Third Floor (with Lift)
- Reception/Dining Room
- One Double Bedroom
- Fitted Kitchen
- Modern Bathroom
- Ample Storage
- Leasehold (in excess of 105 years remaining)
- Designated Parking Space
- Communal Gardens
- Lambeth Council Tax: C
- Chain Free