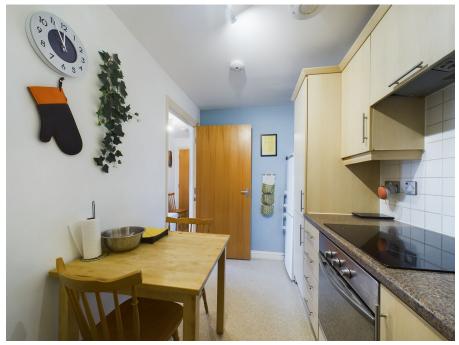

We are delighted to present this one double bedroom purpose-built apartment. The accommodation briefly comprises of a hallway/lobby with ample storage, a generous-sized reception/dining room, and a modern fitted kitchen equipped with the usual appliances. The property has a good size double bedroom, a modern bathroom with a shower overhead, a wash hand basin and a separate WC. The property benefits from a designated parking space, communal gardens and a bike store. This would make an ideal first-time purchase or buy to let investment and the property is offered with a good lease length in excess of 105 years. Offered chain free, early viewings are recommended!

## AT A GLANCE

- Purpose-Built Apartment
- Third Floor (with Lift)
- Reception/Dining Room
- One Double Bedroom
- Fitted Kitchen
- Modern Bathroom
- Ample Storage
- Leasehold (in excess of 105 years remaining)
- Designated Parking Space
- Communal Gardens
- Lambeth Council Tax: C
- Chain Free