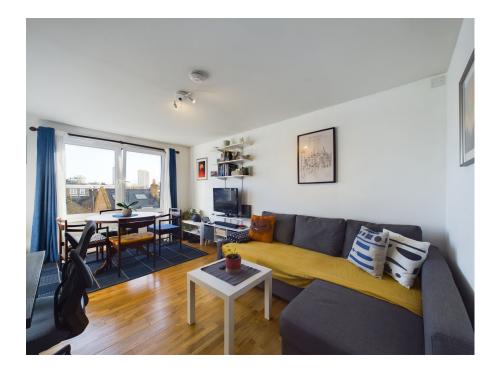

We are delighted to present this one double bedroom purpose-built apartment. The accommodation briefly comprises of a hallway/lobby with ample storage, a generous-sized reception/dining room, and a modern fitted kitchen equipped with the usual appliances. The property has a good size double bedroom, a modern bathroom with a shower overhead, a wash hand basin and a separate WC. The property benefits from a designated parking space, communal gardens and a bike store. This would make an ideal first-time purchase or buy to let investment and the property is offered with a good lease length in excess of 105 years. Offered chain free, early viewings are recommended!

## AT A GLANCE

- Purpose-Built Apartment
- Third Floor (with Lift)
- Reception/Dining Room
- One Double Bedroom
- Fitted Kitchen
- Modern Bathroom
- Ample Storage
- Leasehold (in excess of 105 years remaining)
- Designated Parking Space
- Communal Gardens
- Lambeth Council Tax: C
- Chain Free