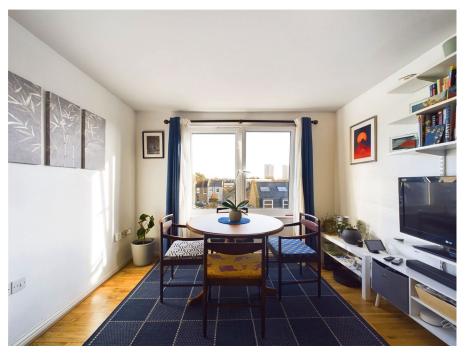

We are delighted to present this one double bedroom purpose-built apartment. The accommodation briefly comprises of a hallway/lobby with ample storage, a generous-sized reception/dining room, and a modern fitted kitchen equipped with the usual appliances. The property has a good size double bedroom, a modern bathroom with a shower overhead, a wash hand basin and a separate WC. The property benefits from a designated parking space, communal gardens and a bike store. This would make an ideal first-time purchase or buy to let investment and the property is offered with a good lease length in excess of 105 years. Offered chain free, early viewings are recommended!

## AT A GLANCE

- Purpose-Built Apartment
- Third Floor (with Lift)
- Reception/Dining Room
- One Double Bedroom
- Fitted Kitchen
- Modern Bathroom
- Ample Storage
- Leasehold (in excess of 105 years remaining)
- Designated Parking Space
- Communal Gardens
- Lambeth Council Tax: C
- Chain Free