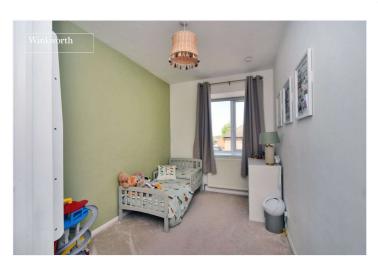

#### **DESCRIPTION**

A beautifully presented two bedroom first floor apartment refurbished by the current owners to a contemporary style. The accommodation includes a well-proportioned living room with plenty of space for a dining table and chairs, a fitted kitchen with integrated washing machine, dishwasher and fridge/freezer and a modern fully tiled bathroom.

## **Entrance Hall**

**Living/Dining Room** - 17'4" x 10'10" max (5.28m x 3.3m max)

**Kitchen** - 10'7" x 6'3" max (3.23m x 1.9m max)

**Bedroom** - 12'3" x 10'3" max (3.73m x 3.12m max)

**Bedroom** - 12' x 6'11" max (3.66m x 2.1m max)