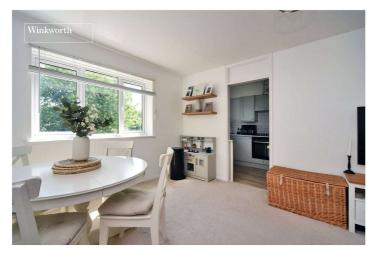

#### **DESCRIPTION**

A beautifully presented two bedroom first floor apartment refurbished by the current owners to a contemporary style. The accommodation includes a well-proportioned living room with plenty of space for a dining table and chairs, a fitted kitchen with integrated washing machine, dishwasher and fridge/freezer and a modern fully tiled bathroom.

## **Entrance Hall**

**Living/Dining Room** - 17'4" x 10'10" max (5.28m x 3.3m max)

**Kitchen** - 10'7" x 6'3" max (3.23m x 1.9m max)

**Bedroom** - 12'3" x 10'3" max (3.73m x 3.12m max)

**Bedroom** - 12' x 6'11" max (3.66m x 2.1m max)