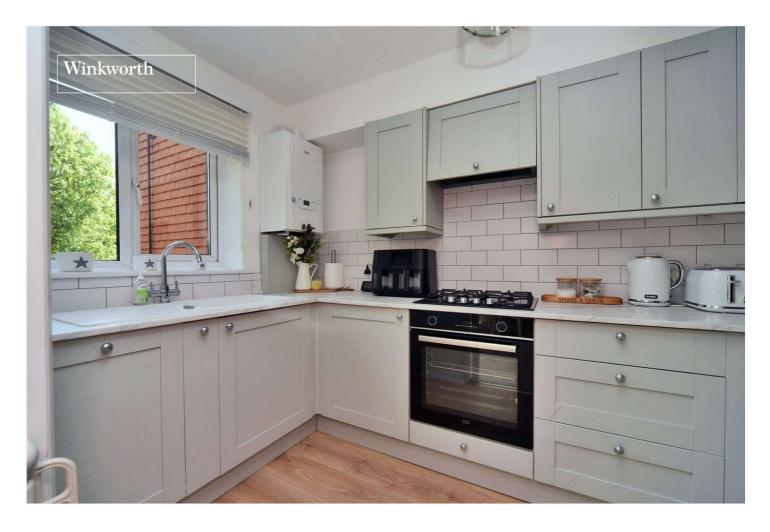

#### **DESCRIPTION**

A beautifully presented two bedroom first floor apartment refurbished by the current owners to a contemporary style. The accommodation includes a well-proportioned living room with plenty of space for a dining table and chairs, a fitted kitchen with integrated washing machine, dishwasher and fridge/freezer and a modern fully tiled bathroom.

## **Entrance Hall**

**Living/Dining Room** - 17'4" x 10'10" max (5.28m x 3.3m max)

**Kitchen** - 10'7" x 6'3" max (3.23m x 1.9m max)

**Bedroom** - 12'3" x 10'3" max (3.73m x 3.12m max)

**Bedroom** - 12' x 6'11" max (3.66m x 2.1m max)