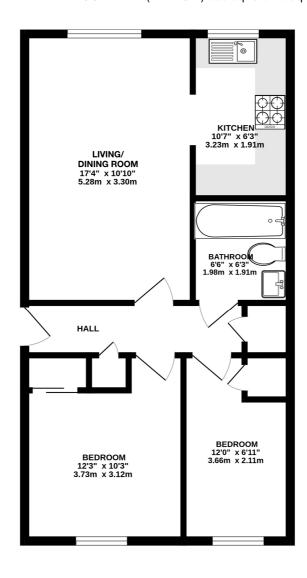

## **Entrance Hall**

**Living/Dining Room** - 17'4" x 10'10" max (5.28m x 3.3m max)

**Kitchen** - 10'7" x 6'3" max (3.23m x 1.9m max)

**Bedroom** - 12'3" x 10'3" max (3.73m x 3.12m max)

**Bedroom** - 12' x 6'11" max (3.66m x 2.1m max)

**Family Bathroom** - 6'6" x 6'3" max (1.98m x 1.9m max)

**Allocated Parking Space** 

## Chelsea Gardens, Cheam SM3 9TN

INTERNAL FLOOR AREA (APPROX.) 560 sq ft/ 52.0 sq m

## FIRST FLOOR FLAT

Whilst every attempt has been made to ensure the accuracy of this floor plan, measurement of doors, windows, rooms and any other items are approximate and no responsibility is taken for any error, omission or mis-statement. Made with Metropix © 2025.

This floorplan is for illustration purposes only and is not to scale. The position and size of doors, windows, appliances and other features are approximate.