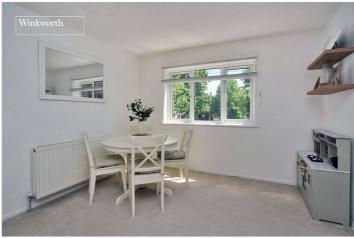

#### **DESCRIPTION**

A beautifully presented two bedroom first floor apartment refurbished by the current owners to a contemporary style. The accommodation includes a well-proportioned living room with plenty of space for a dining table and chairs, a fitted kitchen with integrated washing machine, dishwasher and fridge/freezer and a modern fully tiled bathroom.

## **Entrance Hall**

**Living/Dining Room** - 17'4" x 10'10" max (5.28m x 3.3m max)

**Kitchen** - 10'7" x 6'3" max (3.23m x 1.9m max)

**Bedroom** - 12'3" x 10'3" max (3.73m x 3.12m max)

**Bedroom** - 12' x 6'11" max (3.66m x 2.1m max)