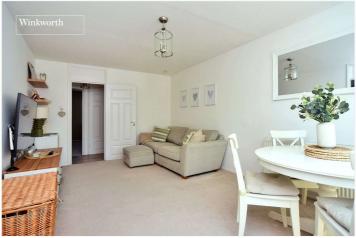

#### **DESCRIPTION**

A beautifully presented two bedroom first floor apartment refurbished by the current owners to a contemporary style. The accommodation includes a well-proportioned living room with plenty of space for a dining table and chairs, a fitted kitchen with integrated washing machine, dishwasher and fridge/freezer and a modern fully tiled bathroom.

## **Entrance Hall**

**Living/Dining Room** - 17'4" x 10'10" max (5.28m x 3.3m max)

**Kitchen** - 10'7" x 6'3" max (3.23m x 1.9m max)

**Bedroom** - 12'3" x 10'3" max (3.73m x 3.12m max)

**Bedroom** - 12' x 6'11" max (3.66m x 2.1m max)