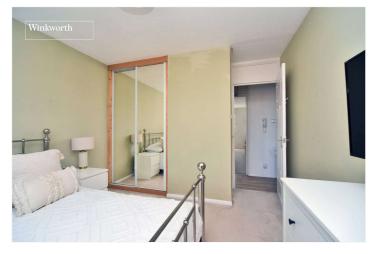

#### **DESCRIPTION**

A beautifully presented two bedroom first floor apartment refurbished by the current owners to a contemporary style. The accommodation includes a well-proportioned living room with plenty of space for a dining table and chairs, a fitted kitchen with integrated washing machine, dishwasher and fridge/freezer and a modern fully tiled bathroom.

## **Entrance Hall**

**Living/Dining Room** - 17'4" x 10'10" max (5.28m x 3.3m max)

**Kitchen** - 10'7" x 6'3" max (3.23m x 1.9m max)

**Bedroom** - 12'3" x 10'3" max (3.73m x 3.12m max)

**Bedroom** - 12' x 6'11" max (3.66m x 2.1m max)