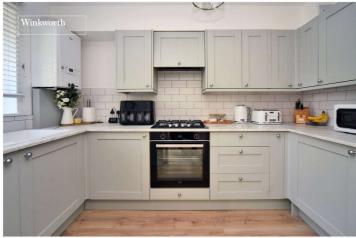

#### **DESCRIPTION**

A beautifully presented two bedroom first floor apartment refurbished by the current owners to a contemporary style. The accommodation includes a well-proportioned living room with plenty of space for a dining table and chairs, a fitted kitchen with integrated washing machine, dishwasher and fridge/freezer and a modern fully tiled bathroom.

## **Entrance Hall**

**Living/Dining Room** - 17'4" x 10'10" max (5.28m x 3.3m max)

**Kitchen** - 10'7" x 6'3" max (3.23m x 1.9m max)

**Bedroom** - 12'3" x 10'3" max (3.73m x 3.12m max)

**Bedroom** - 12' x 6'11" max (3.66m x 2.1m max)