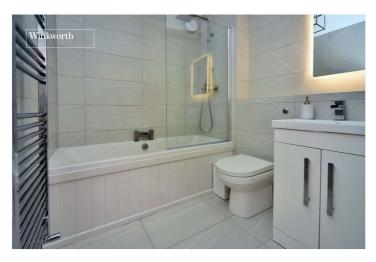

#### **DESCRIPTION**

A beautifully presented two bedroom first floor apartment refurbished by the current owners to a contemporary style. The accommodation includes a well-proportioned living room with plenty of space for a dining table and chairs, a fitted kitchen with integrated washing machine, dishwasher and fridge/freezer and a modern fully tiled bathroom.

**Family Bathroom** - 6'6" x 6'3" max (1.98m x 1.9m max)

**Allocated Parking Space** 