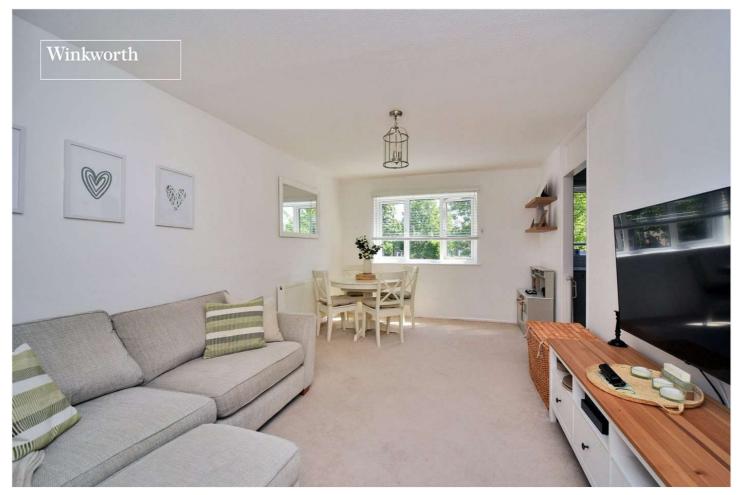

#### **DESCRIPTION**

A beautifully presented two bedroom first floor apartment refurbished by the current owners to a contemporary style. The accommodation includes a well-proportioned living room with plenty of space for a dining table and chairs, a fitted kitchen with integrated washing machine, dishwasher and fridge/freezer and a modern fully tiled bathroom.

## **Entrance Hall**

**Living/Dining Room** - 17'4" x 10'10" max (5.28m x 3.3m max)

**Kitchen** - 10'7" x 6'3" max (3.23m x 1.9m max)

**Bedroom** - 12'3" x 10'3" max (3.73m x 3.12m max)

**Bedroom** - 12' x 6'11" max (3.66m x 2.1m max)