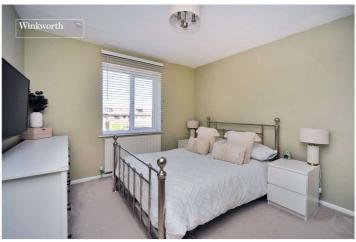

## **Entrance Hall**

**Living/Dining Room** - 17'4" x 10'10" max (5.28m x 3.3m max)

**Kitchen** - 10'7" x 6'3" max (3.23m x 1.9m max)

**Bedroom** - 12'3" x 10'3" max (3.73m x 3.12m max)

**Bedroom** - 12' x 6'11" max (3.66m x 2.1m max)