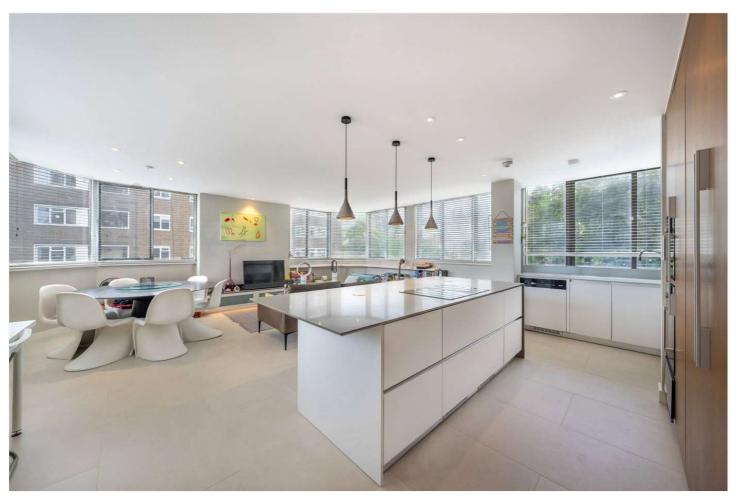

## ACACIA ROAD, LONDON, NW8 **£1,550,000** LEASEHOLD

A stunning three bedroom third floor apartment (with lift) in this purpose built portered block opposite St John's Wood Underground Station (Jubilee Line). The property is presented in excellent decorative condition. Birley Lodge is located on Acacia Road within 100 metres of St John's Wood High Street with the open spaces of St John's Wood Church Gardens and Regents Park beyond

Principal Bedroom with En-Suite Bathroom | Two Further Bedrooms | Shower Room | Open Plan Kitchen/Reception Room | Passenger Lift | Porterage | Leasehold

for every step...