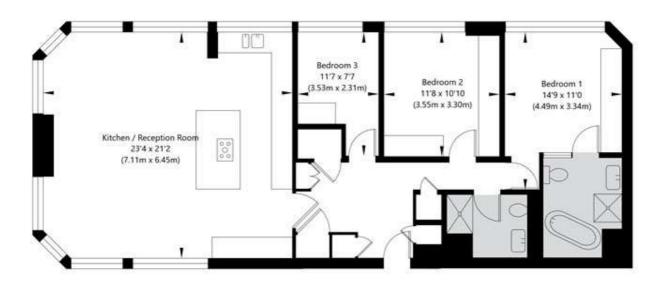

## Birley Lodge, 63 Acacia Road, London NW8 6BJ

Third Floor GROSS INTERNAL FLOOR AREA APPROX. 105.33 SQ M / 1134 SQ FT

APPROXIMATE GROSS INTERNAL FLOOR AREA 105.33 SQ M / 1134 SQ FT
THIS FLOOR PLAN IS FOR ILLUSTRATIVE PURPOSES ONLY AND
SHOULD BE USED FOR THIS PURPOSE BY PROSPECTIVE APPLICANTS AS ITS NOT TO SCALE.