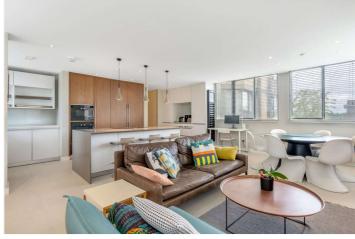

## ACACIA ROAD, LONDON, NW8 **£1,550,000** LEASEHOLD

A stunning three bedroom third floor apartment (with lift) in this purpose built portered block opposite St John's Wood Underground Station (Jubilee Line). The property is presented in excellent decorative condition. Birley Lodge is located on Acacia Road within 100 metres of St John's Wood High Street with the open spaces of St John's Wood Church Gardens and Regents Park beyond

Principal Bedroom with En-Suite Bathroom | Two Further Bedrooms | Shower Room | Open Plan Kitchen/Reception Room | Passenger Lift | Porterage | Leasehold

for every step...