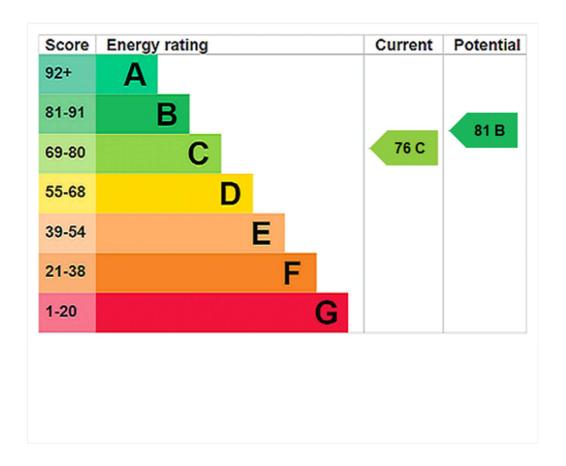

Council Tax Band: G

Where no figures are shown, we have been unable to ascertain the information. All figures that are shown were correct at the time of printing.

Where no figures are shown, we have been unable to ascertain the information. All figures that are shown were correct at the time of printing.