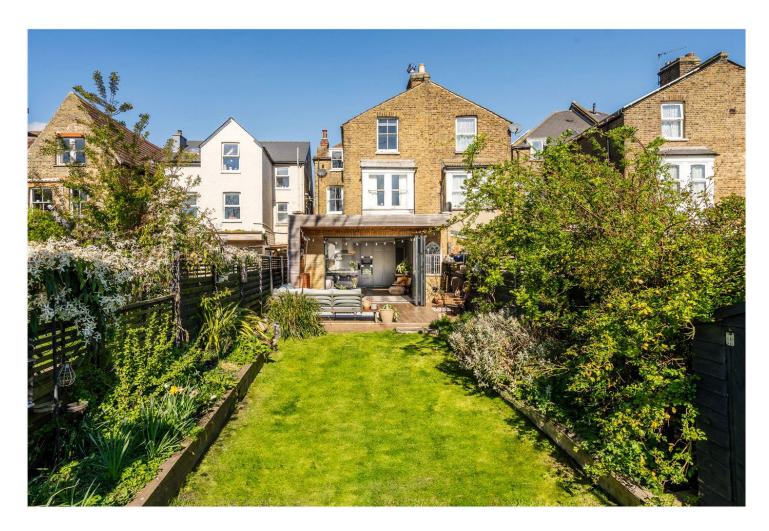

## **DESCRIPTION:**

Set within a handsome Victorian building in the heart of Streatham, this beautifully extended three-bedroom garden flat combines elegant period charm with stylish modern living.

From the moment you enter, you're welcomed by warm interiors and well-balanced proportions. The heart of the home is the expansive open-plan kitchen and reception room, bathed in light from three overhead skylights and full-width bi-folding doors. These open seamlessly onto a large private garden — thoughtfully landscaped with raised beds, mature planting, and a decked patio perfect for outdoor dining or summer entertaining.

Babington Road is a tree-lined residential street perfectly positioned between Streatham and Streatham Common stations, offering fast and frequent services into London Bridge, Clapham Junction and the City. You'll find two large commons, a range of independent cafés, restaurants, gyms, and shops — including Tesco Extra, M&S Foodhall and Aldi — all just moments away.