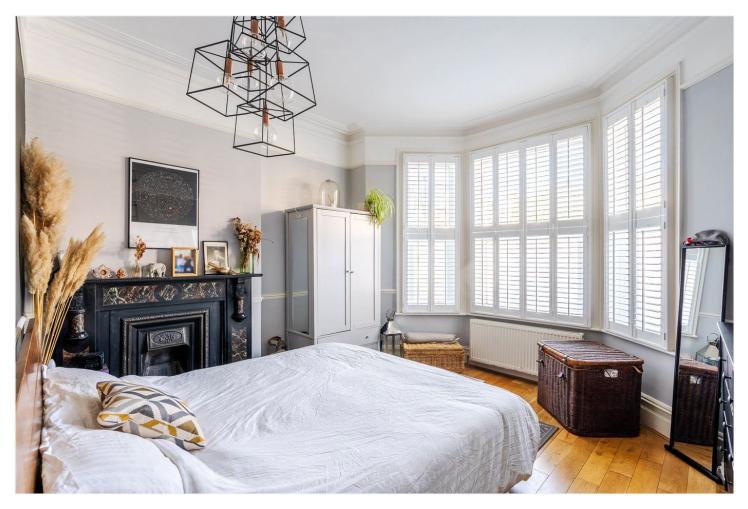

The principal bedroom sits at the front of the property, complete with a wide bay window and plantation shutters, while the second double bedroom overlooks the garden and offers direct access to the outside. The third bedroom, currently used as a nursery, works equally well as a home office or guest space. A sleek family bathroom with contemporary fittings sits just off the hallway. The flat also benefits from a large basement, ideal for storage or future development potential (STPP).