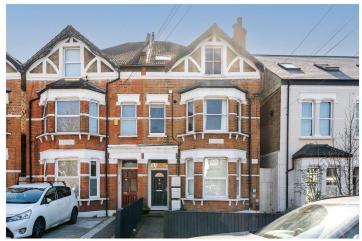

BABINGTON ROAD, SW16 **£700,000** LEASEHOLD

## STRIKING VICTORIAN GARDEN FLAT IN PRIME STREATHAM LOCATION

Streatham | 020 8769 6699 | streatham@winkworth.co.uk

for every step...

Babington Road is a tree-lined residential street perfectly positioned between Streatham and Streatham Common stations, offering fast and frequent services into London Bridge, Clapham Junction and the City. You'll find two large commons, a range of independent cafés, restaurants, gyms, and shops — including Tesco Extra, M&S Foodhall and Aldi — all just moments away.