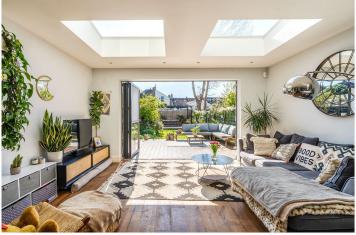

## **DESCRIPTION:**

Set within a handsome Victorian building in the heart of Streatham, this beautifully extended three-bedroom garden flat combines elegant period charm with stylish modern living.

From the moment you enter, you're welcomed by warm interiors and well-balanced proportions. The heart of the home is the expansive open-plan kitchen and reception room, bathed in light from three overhead skylights and full-width bi-folding doors. These open seamlessly onto a large private garden — thoughtfully landscaped with raised beds, mature planting, and a decked patio perfect for outdoor dining or summer entertaining.

The principal bedroom sits at the front of the property, complete with a wide bay window and plantation shutters, while the second double bedroom overlooks the garden and offers direct access to the outside. The third bedroom, currently used as a nursery, works equally well as a home office or guest space. A sleek family bathroom with contemporary fittings sits just off the hallway. The flat also benefits from a large basement, ideal for storage or future development potential (STPP).