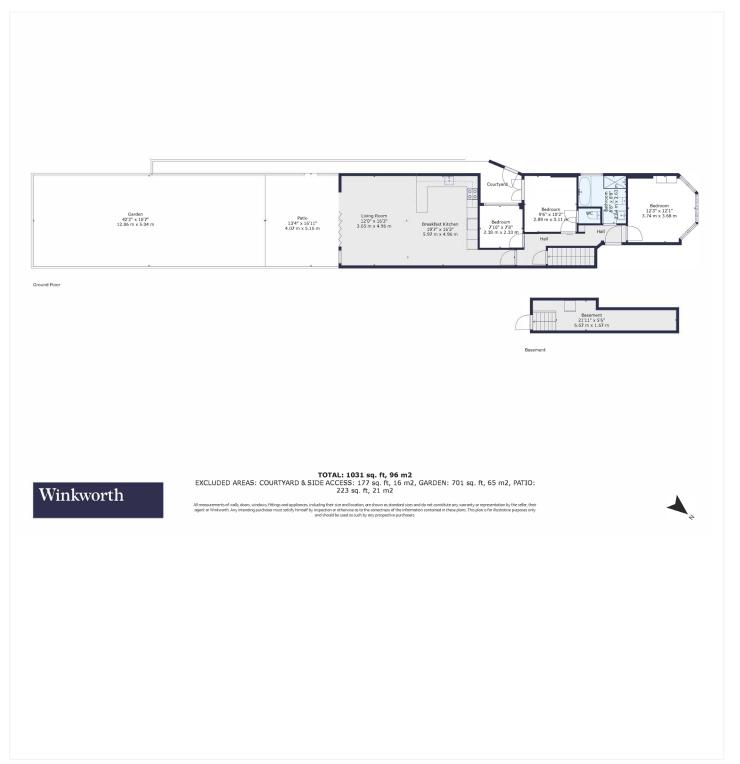

This floorplan is for illustration purposes only and is not to scale. The position and size of doors, windows, appliances and other features are approximate.

Tenure: Leasehold

Term: 106 year and 3 months