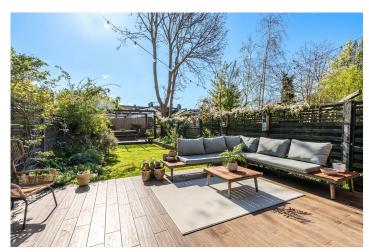

## **DESCRIPTION:**

Set within a handsome Victorian building in the heart of Streatham, this beautifully extended three-bedroom garden flat combines elegant period charm with stylish modern living.

From the moment you enter, you're welcomed by warm interiors and well-balanced proportions. The heart of the home is the expansive open-plan kitchen and reception room, bathed in light from three overhead skylights and full-width bi-folding doors. These open seamlessly onto a large private garden — thoughtfully landscaped with raised beds, mature planting, and a decked patio perfect for outdoor dining or summer entertaining.