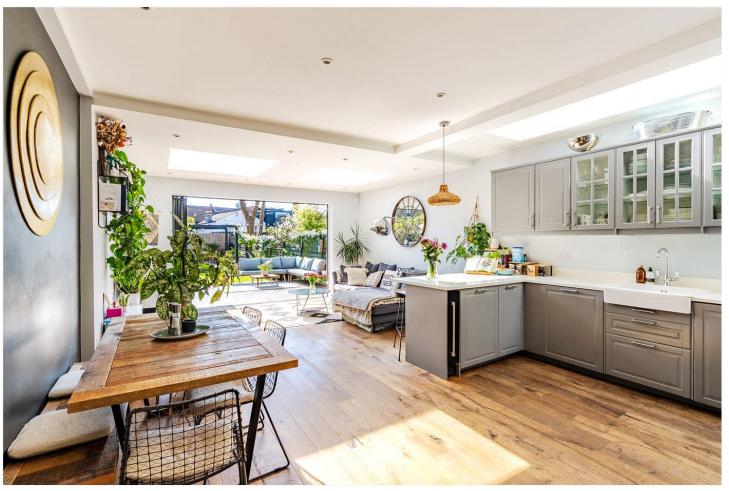

## **DESCRIPTION:**

Set within a handsome Victorian building in the heart of Streatham, this beautifully extended three-bedroom garden flat combines elegant period charm with stylish modern living.

From the moment you enter, you're welcomed by warm interiors and well-balanced proportions. The heart of the home is the expansive open-plan kitchen and reception room, bathed in light from three overhead skylights and full-width bi-folding doors. These open seamlessly onto a large private garden — thoughtfully landscaped with raised beds, mature planting, and a decked patio perfect for outdoor dining or summer entertaining.