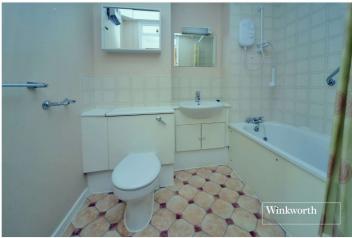

The accommodation comprises an entrance hall with two storage cupboards, a dual aspect living/dining room, a well-fitted kitchen with window overlooking the communal gardens, two double bedrooms and a good-sized bathroom.

#### Entrance Hall

Living/Dining Room - 15'8" x 10'4" max (4.78m x 3.15m max) Kitchen - 9'6" x 7' max (2.9m x 2.13m max) Bedroom - 16'2" x 9' max (4.93m x 2.74m max) Bedroom - 12'7" x 7'4" max (3.84m x 2.24m max) Bathroom - 7'7" x 5'10" max (2.3m x 1.78m max)