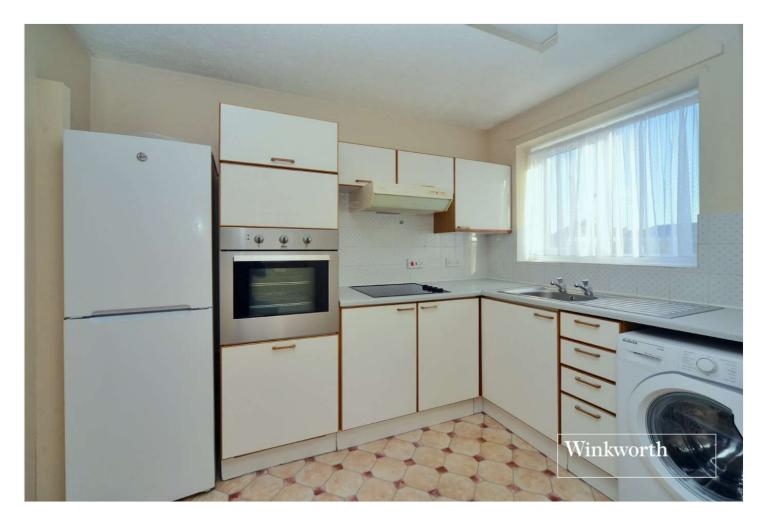

The accommodation comprises an entrance hall with two storage cupboards, a dual aspect living/dining room, a well-fitted kitchen with window overlooking the communal gardens, two double bedrooms and a good-sized bathroom.