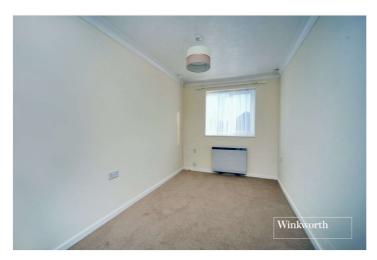

The accommodation comprises an entrance hall with two storage cupboards, a dual aspect living/dining room, a well-fitted kitchen with window overlooking the communal gardens, two double bedrooms and a good-sized bathroom.

#### Entrance Hall

Living/Dining Room - 15'8" x 10'4" max (4.78m x 3.15m max) Kitchen - 9'6" x 7' max (2.9m x 2.13m max) Bedroom - 16'2" x 9' max (4.93m x 2.74m max) Bedroom - 12'7" x 7'4" max (3.84m x 2.24m max) Bathroom - 7'7" x 5'10" max (2.3m x 1.78m max)