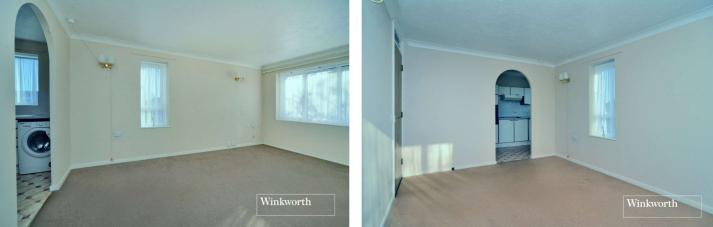

The accommodation comprises an entrance hall with two storage cupboards, a dual aspect living/dining room, a well-fitted kitchen with window overlooking the communal gardens, two double bedrooms and a good-sized bathroom.

#### Entrance Hall

Living/Dining Room - 15'8" x 10'4" max (4.78m x 3.15m max) Kitchen - 9'6" x 7' max (2.9m x 2.13m max) Bedroom - 16'2" x 9' max (4.93m x 2.74m max) Bedroom - 12'7" x 7'4" max (3.84m x 2.24m max) Bathroom - 7'7" x 5'10" max (2.3m x 1.78m max)