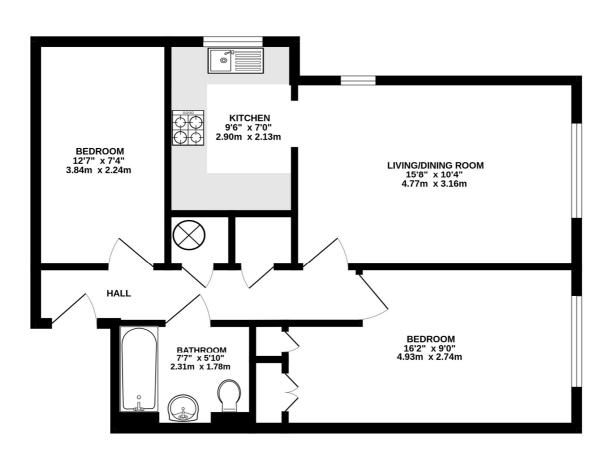

#### Entrance Hall

Living/Dining Room - 15'8" x 10'4" max (4.78m x 3.15m max) Kitchen - 9'6" x 7' max (2.9m x 2.13m max) Bedroom - 16'2" x 9' max (4.93m x 2.74m max) Bedroom - 12'7" x 7'4" max (3.84m x 2.24m max) Bathroom - 7'7" x 5'10" max (2.3m x 1.78m max)

FIRST FLOOR FLAT

Brook Court, Wordsworth Drive, Cheam SM3 8HH INTERNAL FLOOR AREA (APPROX.) 600 sq ft/ 55.7 sq m

Winkworth

Whilst every attempt has been made to ensure the accuracy of this floor plan, measurement of doors, windows, rooms and any other items are approximate and no responsibility is taken for any error, omission or mis-statement. Made with Metropix © 2023.

This floorplan is for illustration purposes only and is not to scale. The position and size of doors, windows, appliances and other features are approximate.

winkworth.co.uk