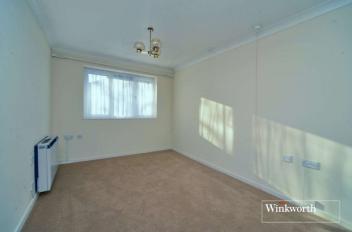

The accommodation comprises an entrance hall with two storage cupboards, a dual aspect living/dining room, a well-fitted kitchen with window overlooking the communal gardens, two double bedrooms and a good-sized bathroom.

#### Entrance Hall

Living/Dining Room - 15'8" x 10'4" max (4.78m x 3.15m max) Kitchen - 9'6" x 7' max (2.9m x 2.13m max) Bedroom - 16'2" x 9' max (4.93m x 2.74m max) Bedroom - 12'7" x 7'4" max (3.84m x 2.24m max) Bathroom - 7'7" x 5'10" max (2.3m x 1.78m max)