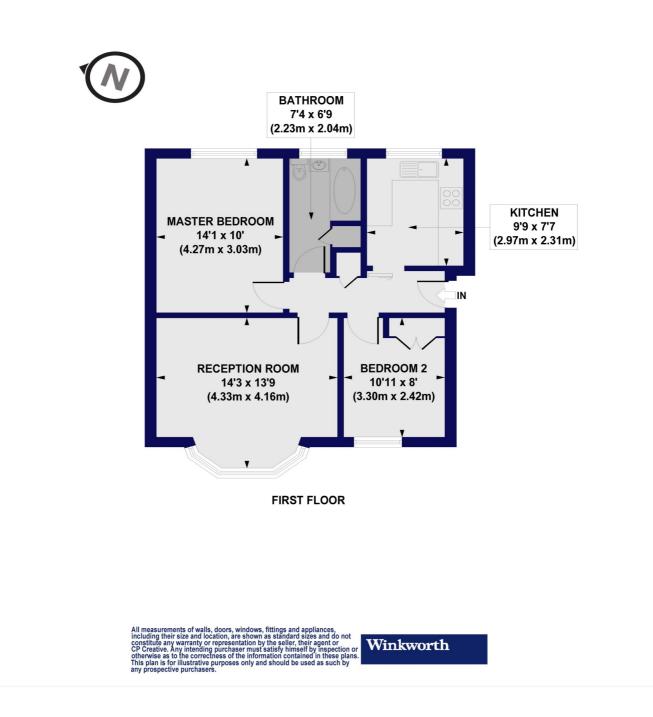

## Rosebank Close, N12 Approx. Gross Internal Floor Area 607 sq. ft / 56.40 sq. m