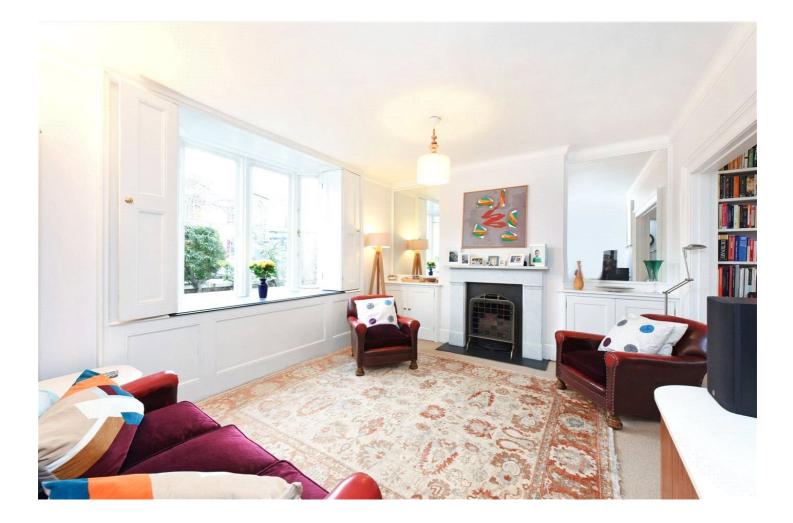

#### **DESCRIPTION:**

A majestic, rare to the market semi-detached Victorian house presented in immaculate condition. Originally built as an Almshouse "Founded by a bequest of 1669 for 6 poor men over 60. Rebuilt in 1847 and modernised in 1969"; this outstanding property offers a vast master bedroom occupying the entire top floor complete with wooden beams and study area. The first-floor plays host to two further bedrooms, a larger than average family bathroom equipped with a standalone shower and separate bath; and finally on the ground floor we have the bright, spacious through-reception and a modern, integrated 'eat-in' kitchen which gives access to the private and secluded patio.