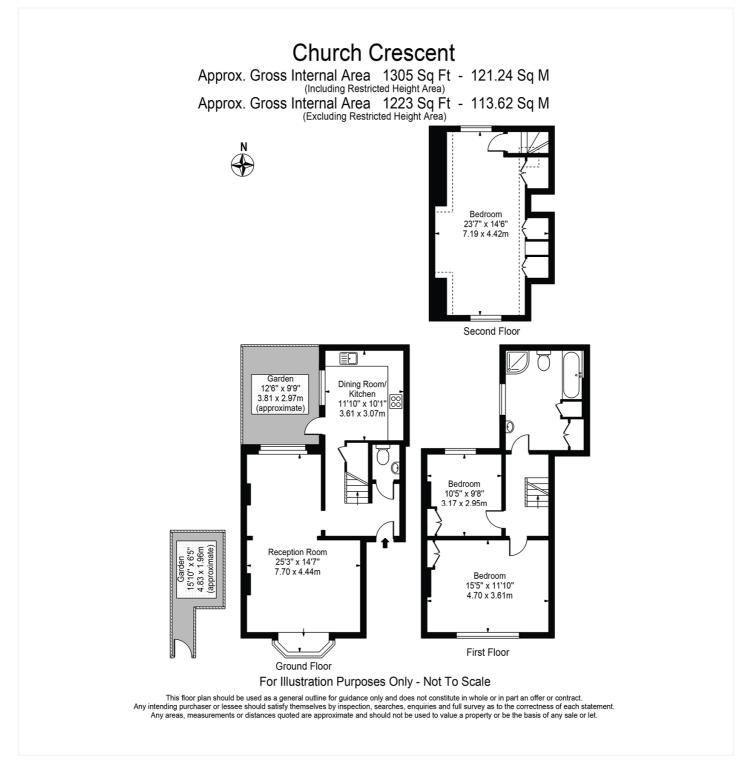

#### **DESCRIPTION:**

A majestic, rare to the market semi-detached Victorian house presented in immaculate condition. Originally built as an Almshouse "Founded by a bequest of 1669 for 6 poor men over 60. Rebuilt in 1847 and modernised in 1969"; this outstanding property offers a vast master bedroom occupying the entire top floor complete with wooden beams and study area. The first-floor plays host to two further bedrooms, a larger than average family bathroom equipped with a standalone shower and separate bath; and finally on the ground floor we have the bright, spacious through-reception and a modern, integrated 'eat-in' kitchen which gives access to the private and secluded patio.

# Winkworth

See things differently

This floorplan is for illustration purposes only and is not to scale. The position and size of doors, windows, appliances and other features are approximate.

Hackney | 020 8986 4216 | hackney@winkworth.co.uk