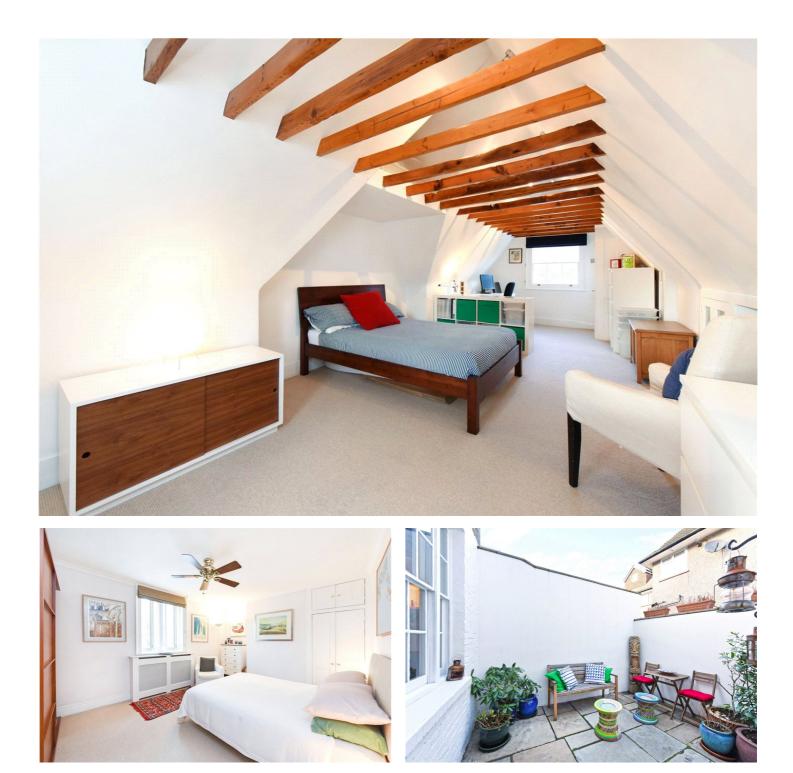

#### **DESCRIPTION:**

A majestic, rare to the market semi-detached Victorian house presented in immaculate condition. Originally built as an Almshouse "Founded by a bequest of 1669 for 6 poor men over 60. Rebuilt in 1847 and modernised in 1969"; this outstanding property offers a vast master bedroom occupying the entire top floor complete with wooden beams and study area. The first-floor plays host to two further bedrooms, a larger than average family bathroom equipped with a standalone shower and separate bath; and finally on the ground floor we have the bright, spacious through-reception and a modern, integrated 'eat-in' kitchen which gives access to the private and secluded patio.