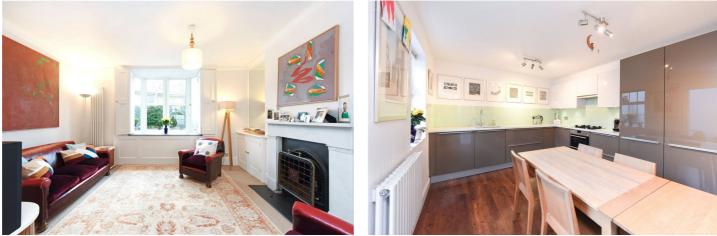

#### **DESCRIPTION:**

A majestic, rare to the market semi-detached Victorian house presented in immaculate condition. Originally built as an Almshouse "Founded by a bequest of 1669 for 6 poor men over 60. Rebuilt in 1847 and modernised in 1969"; this outstanding property offers a vast master bedroom occupying the entire top floor complete with wooden beams and study area. The first-floor plays host to two further bedrooms, a larger than average family bathroom equipped with a standalone shower and separate bath; and finally on the ground floor we have the bright, spacious through-reception and a modern, integrated 'eat-in' kitchen which gives access to the private and secluded patio.