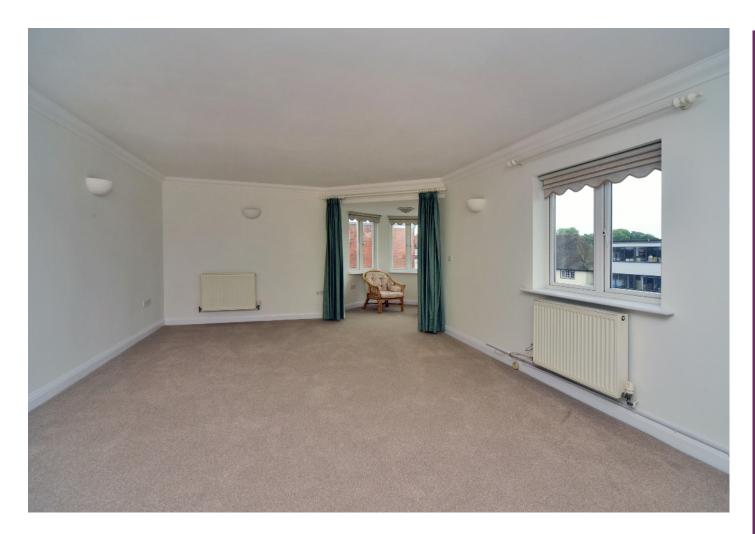

The property comprises a reception hall, a spacious lounge/dining room with a turret feature, a fitted kitchen with a full compliment of appliances, two generous double bedrooms, both with fitted wardrobes, the principal bedroom also benefiting from a chest of drawers, an otterman and a bedroom stool together with an en-suite shower room, a further single bedroom with fitted wardrobe, and a family bathroom.