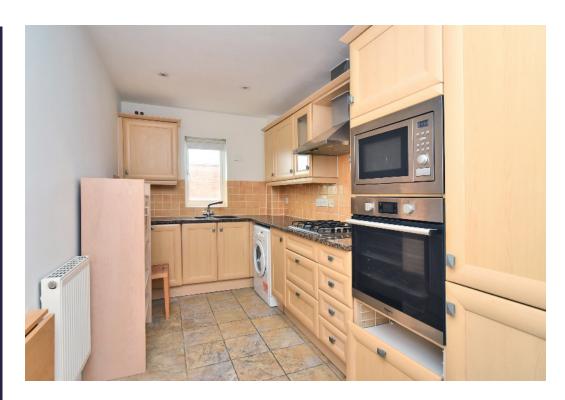

The property comprises a reception hall, a spacious lounge/dining room with a turret feature, a fitted kitchen with a full compliment of appliances, two generous double bedrooms, both with fitted wardrobes, the principal bedroom also benefiting from a chest of drawers, an otterman and a bedroom stool together with an en-suite shower room, a further single bedroom with fitted wardrobe, and a family bathroom.