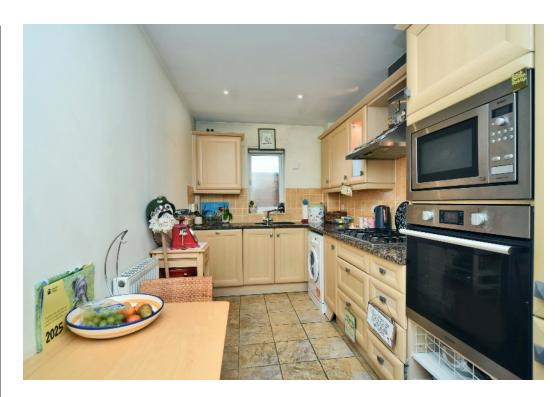

The property comprises a reception hall, a spacious lounge/dining room with a turret feature, a fitted kitchen with a full compliment of appliances, two generous double bedrooms, both with fitted wardrobes, the principal bedroom also benefiting from a chest of drawers, an otterman and a bedroom stool together with an en-suite shower room, a further single bedroom with fitted wardrobe, and a family bathroom.