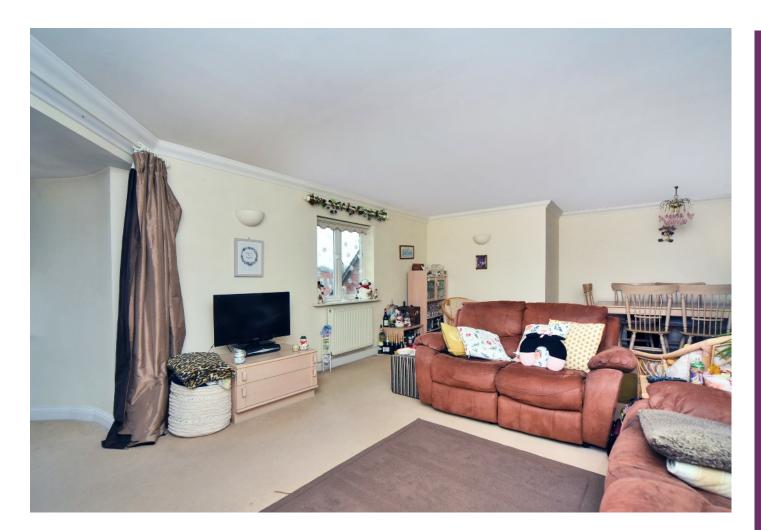

The property comprises a reception hall, a spacious lounge/dining room with a turret feature, a fitted kitchen with a full compliment of appliances, two generous double bedrooms, both with fitted wardrobes, the principal bedroom also benefiting from a chest of drawers, an otterman and a bedroom stool together with an en-suite shower room, a further single bedroom with fitted wardrobe, and a family bathroom.