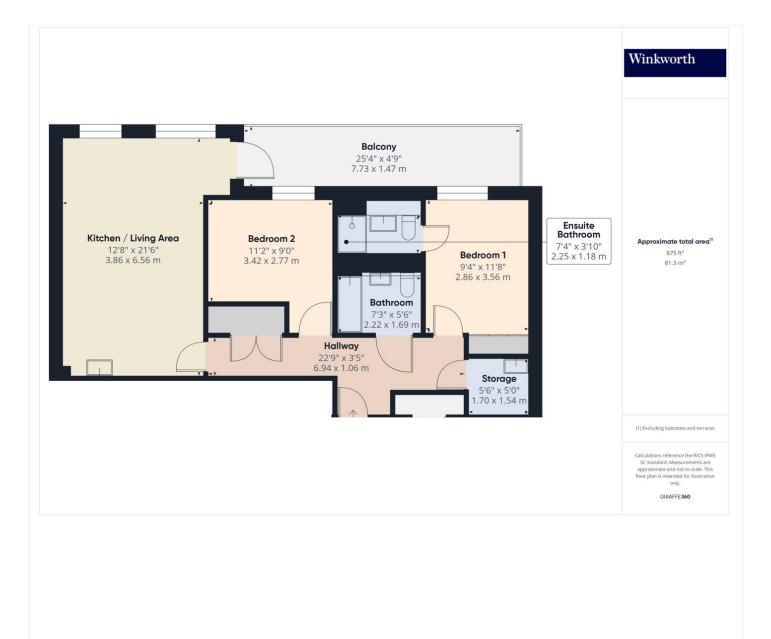

# Winkworth

for every step...

This floorplan is for illustration purposes only and is not to scale. The position and size of doors, windows, appliances and other features are approximate.

Tenure: Leasehold Term: 239 year and 5 months Service Charge: £4000 per annum approx Ground Rent: £375 Annually per annum approx Council Tax Band: D – Brent All figures that are shown were correct at the time of printing.