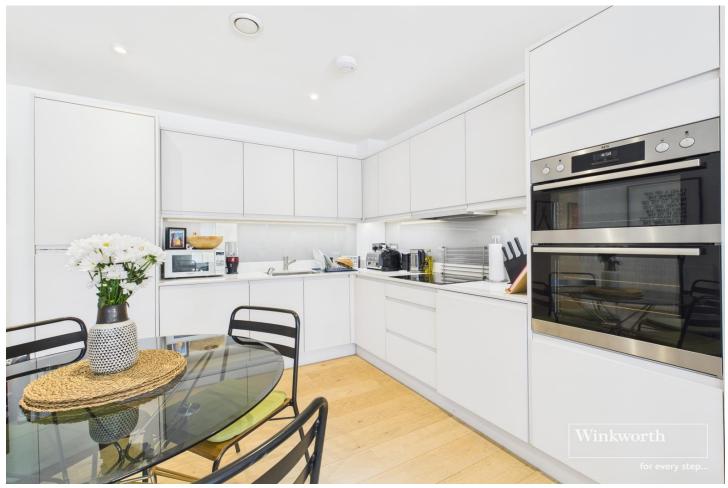

### Winkworth

for every step ....

This bright and contemporary second-floor apartment offers stylish living in a well-connected location. Nicely presented throughout, the property features a spacious open plan living and dining area with large windows that flood the space with natural light. The sleek, modern kitchen is perfect for entertaining or everyday living, while the private balcony provides a peaceful outdoor retreat. The apartment boasts two generous double bedrooms, one with a modern en suite bathroom. A well-appointed main bathroom serves the flat. Additional benefits include an allocated underground parking space and convenient lift access. Situated just by Asda and Morrisons, the vibrant Bang Bang Oriental Food Hall, reputable schools, gyms, and excellent transport links — including Colindale Station (Northern Line) — this property combines comfort, convenience, and modern urban living.