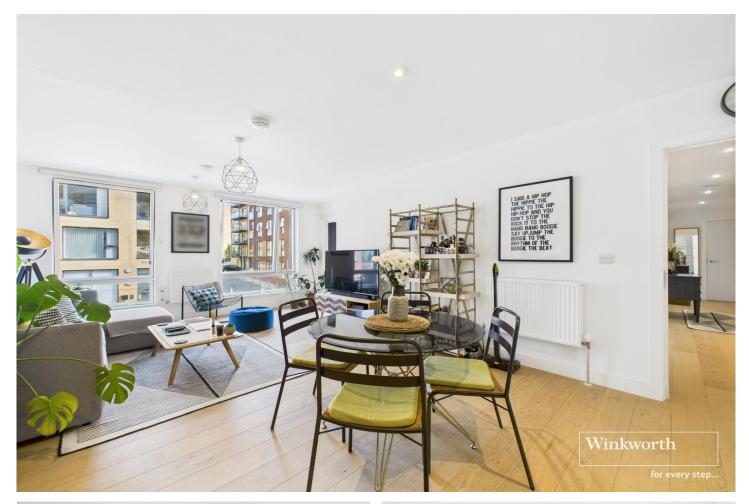

### Winkworth

for every step ....

This bright and contemporary second-floor apartment offers stylish living in a well-connected location. Nicely presented throughout, the property features a spacious open plan living and dining area with large windows that flood the space with natural light. The sleek, modern kitchen is perfect for entertaining or everyday living, while the private balcony provides a peaceful outdoor retreat. The apartment boasts two generous double bedrooms, one with a modern en suite bathroom. A well-appointed main bathroom serves the flat. Additional benefits include an allocated underground parking space and convenient lift access. Situated just by Asda and Morrisons, the vibrant Bang Bang Oriental Food Hall, reputable schools, gyms, and excellent transport links — including Colindale Station (Northern Line) — this property combines comfort, convenience, and modern urban living.