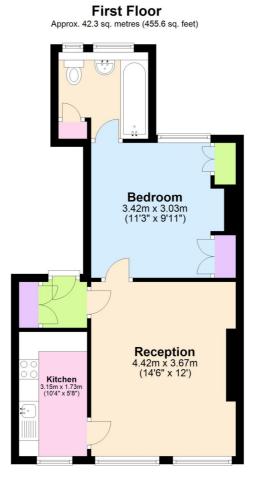

Total area: approx. 42.3 sq. metres (455.6 sq. feet)

This floorplan is for illustration purposes only and is not to scale. The position and size of doors, windows, appliances and other features are approximate.