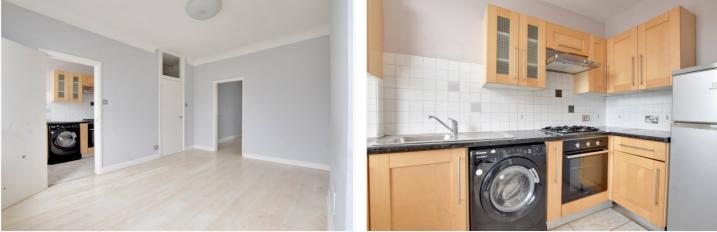

Benefiting from ample natural light through recently installed full timber sash windows and in reasonable condition that could benefit from some updating, the accommodation comprises a bright 14ft reception room and fitted kitchen. To the rear is a good size double bedroom with fitted wardrobes, which in turn leads to the bathroom. The flat further benefits from a communal garden to the back of the property.