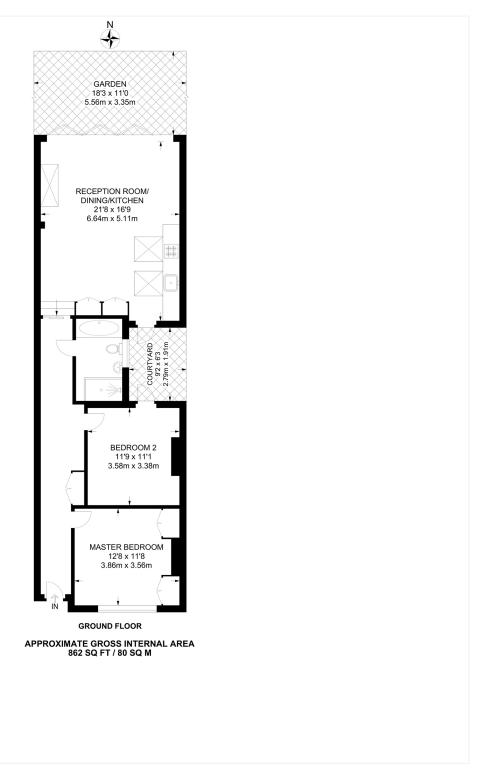

## **AT A GLANCE**

- Two Double Bedrooms
- Ground Floor Maisonette
- Open Plan Kitchen-Reception
- Modern Bathroom
- Private Garden & Courtyard
- Share Of Freehold

This floorplan is for illustration purposes only and is not to scale. The position and size of doors, windows, appliances and other features are approximate.