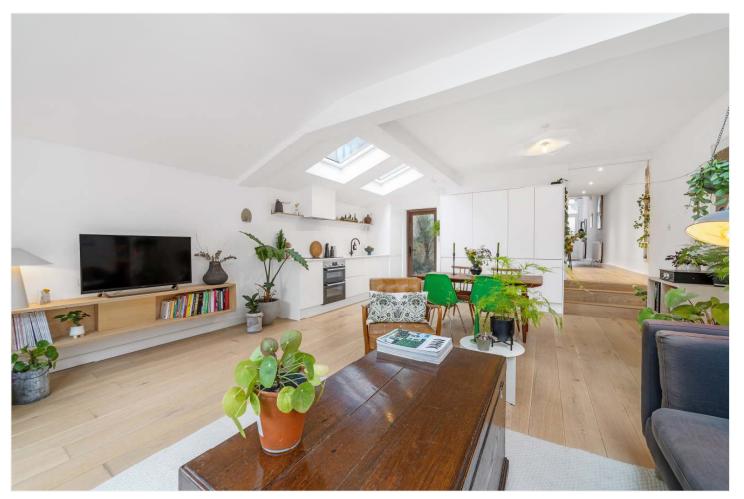

## **DESCRIPTION:**

A stunning two-bedroom, ground floor maisonette nestled within the buzzing enclove of Bellenden Road and all the local amenities. The property comprises two double bedrooms, with high ceilings, an open plan kitchen and living area, onto a mature courtyard garden that offers the perfect "indoor/outdoor" living space. This home features a lovely warm feel, with quality workmanship throughout. It offers a structurally sound canvas for any creative looking to settle into the area and easily put their own stamp onto a charming period home. The home maintains the stripped original floors with additional storage hidden within the maintained coal shoot, which once again adds to the charm of the reinstated features. It has fantastic bones with inter grated storage throughout to enhance the floor space of the property. Within the heart of the sought after Bellenden Village and close proximity to Peckham Rye stations - you will never miss the opportunity of having access to London on your doorstep. The creative hub of Peckham is filled with independent boutiques and coffee shops which provides an oasis for those looking for a great community with impeccable links to the city. The home is also within walking distance to East Dulwich station which is a twelve-minute train ride to London Bridge, and a five minute stroll to Peckham Rye station which is on the Overground with links to Victoria making you extremely well connected for all your commutes and adventures.