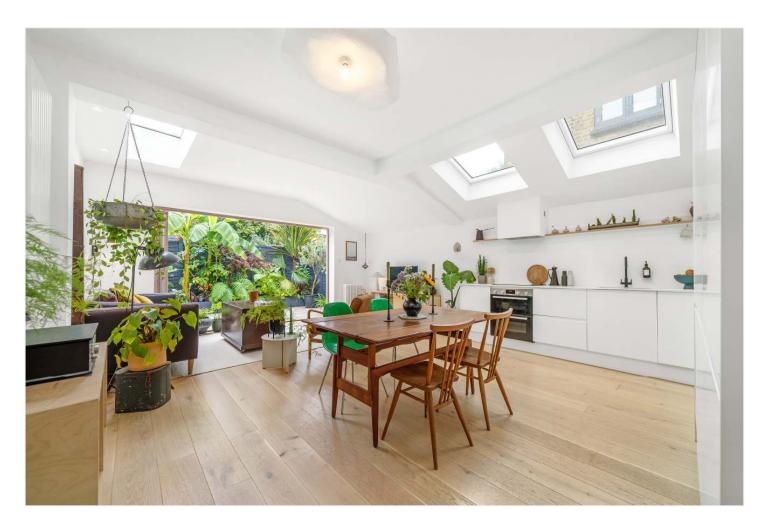

## **DESCRIPTION:**

A stunning two-bedroom, ground floor maisonette nestled within the buzzing enclove of Bellenden Road and all the local amenities. The property comprises two double bedrooms, with high ceilings, an open plan kitchen and living area, onto a mature courtyard garden that offers the perfect "indoor/outdoor" living space. This home features a lovely warm feel, with quality workmanship throughout. It offers a structurally sound canvas for any creative looking to settle into the area and easily put their own stamp onto a charming period home. The home maintains the stripped original floors with additional storage hidden within the maintained coal shoot, which once again adds to the charm of the reinstated features. It has fantastic bones with inter grated storage throughout to enhance the floor space of the property. Within the heart of the sought after Bellenden Village and close proximity to Peckham Rye stations - you will never miss the opportunity of having access to London on your doorstep. The creative hub of Peckham is filled with independent boutiques and coffee shops which provides an oasis for those looking for a great community with impeccable links to the city. The home is also within walking distance to East Dulwich station which is a twelve-minute train ride to London Bridge, and a five minute stroll to Peckham Rye station which is on the Overground with links to Victoria making you extremely well connected for all your commutes and adventures.