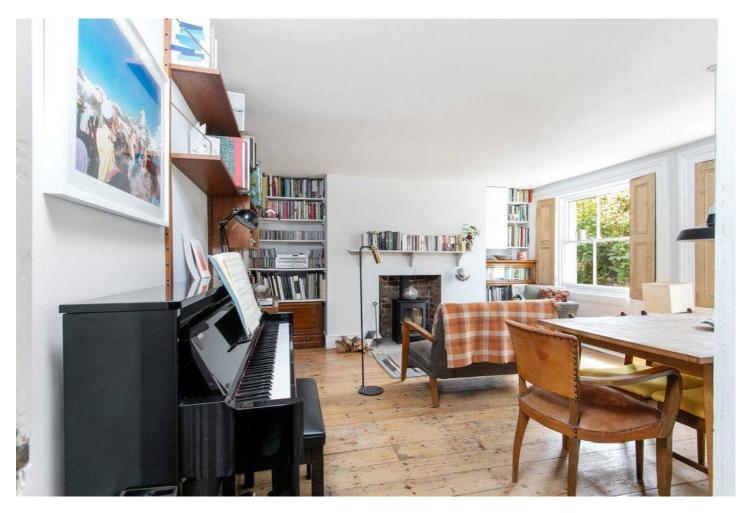

## **DESCRIPTION:**

Nestled along the historic Queensbridge Road, this enchanting one-bedroom period conversion maisonette offers an exquisite blend of classic elegance and modern comfort. Stepping through the private entrance, you'll be captivated by the character and warmth that permeate every corner of this home. Original floorboards grace the entire space, leading you through an inviting journey of timeless beauty. The heart of the home is the spacious reception room, where an inviting fireplace takes centre stage, complete with a wood burner that promises cozy evenings by the fire and elegant sash windows are adorned with original shutters. As you explore further, a well-appointed kitchen beckons, boasting a charming butler sink and direct access to the serene private garden. A haven of tranquillity awaits just beyond the kitchen—a secret outdoor oasis where you'll discover a unique and luxurious surprise: an outdoor bath, a true sanctuary for relaxation under the open sky. The bedroom boasts ample wardrobe space and direct access to the private garden, extending an invitation for morning coffees and lazy afternoons basking in sunlight. Spanning approximately 608 square feet, this maisonette presents a thoughtfully designed layout.