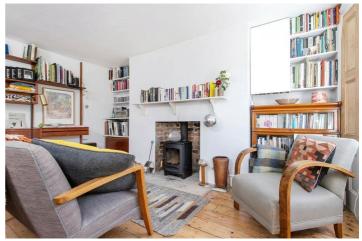

## **DESCRIPTION:**

Nestled along the historic Queensbridge Road, this enchanting one-bedroom period conversion maisonette offers an exquisite blend of classic elegance and modern comfort. Stepping through the private entrance, you'll be captivated by the character and warmth that permeate every corner of this home. Original floorboards grace the entire space, leading you through an inviting journey of timeless beauty. The heart of the home is the spacious reception room, where an inviting fireplace takes centre stage, complete with a wood burner that promises cozy evenings by the fire and elegant sash windows are adorned with original shutters. As you explore further, a well-appointed kitchen beckons, boasting a charming butler sink and direct access to the serene private garden. A haven of tranquillity awaits just beyond the kitchen—a secret outdoor oasis where you'll discover a unique and luxurious surprise: an outdoor bath, a true sanctuary for relaxation under the open sky. The bedroom boasts ample wardrobe space and direct access to the private garden, extending an invitation for morning coffees and lazy afternoons basking in sunlight. Spanning approximately 608 square feet, this maisonette presents a thoughtfully designed layout.