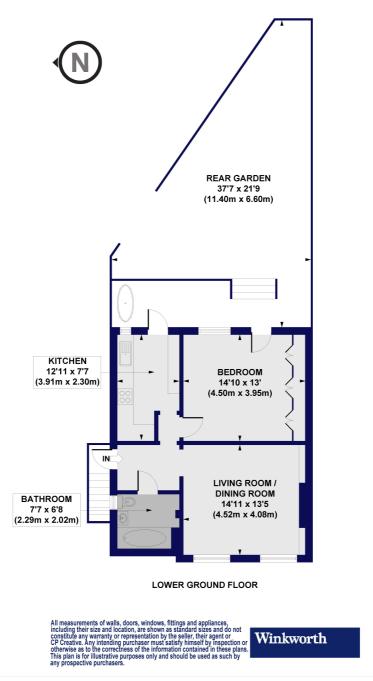

## Queensbridge Road, E8 Approx. Gross Internal Floor Area 633 sq. ft / 58.80 sq. m

This floorplan is for illustration purposes only and is not to scale. The position and size of doors, windows, appliances and other features are approximate.