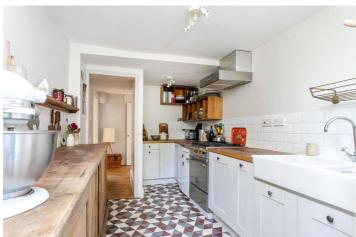

## **DESCRIPTION:**

Nestled along the historic Queensbridge Road, this enchanting one-bedroom period conversion maisonette offers an exquisite blend of classic elegance and modern comfort. Stepping through the private entrance, you'll be captivated by the character and warmth that permeate every corner of this home. Original floorboards grace the entire space, leading you through an inviting journey of timeless beauty. The heart of the home is the spacious reception room, where an inviting fireplace takes centre stage, complete with a wood burner that promises cozy evenings by the fire and elegant sash windows are adorned with original shutters. As you explore further, a well-appointed kitchen beckons, boasting a charming butler sink and direct access to the serene private garden. A haven of tranquillity awaits just beyond the kitchen—a secret outdoor oasis where you'll discover a unique and luxurious surprise: an outdoor bath, a true sanctuary for relaxation under the open sky. The bedroom boasts ample wardrobe space and direct access to the private garden, extending an invitation for morning coffees and lazy afternoons basking in sunlight. Spanning approximately 608 square feet, this maisonette presents a thoughtfully designed layout.