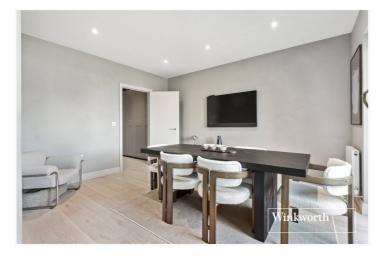

The property is set on the first floor and is comprised of a spacious entrance hall, a large open plan living / dining area, leading to a modern fitted kitchen. Two double bedrooms, modern fitted family bathroom, and access to three wonderful terrace areas. Further benefits include a long lease and private parking.

## **AT A GLANCE**

- Set in a modern purpose built block
- First floor
- Open plan living
- Modern kitchen & bathroom
- Two bedrooms
- Three private terrace areas
- Private parking