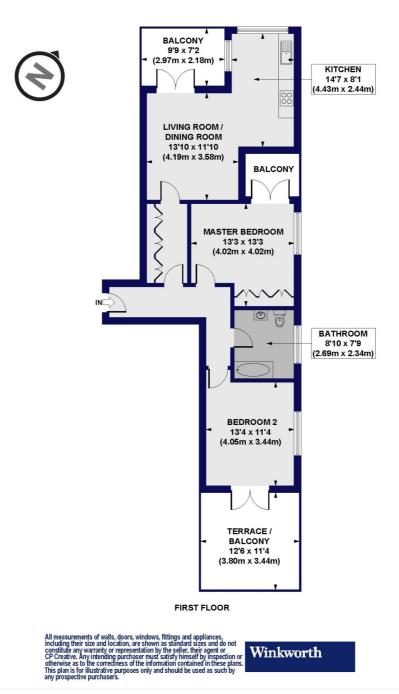

## Adams Close, N3 Approx. Gross Internal Floor Area 818 sq. ft / 75.96 sq. m

This floorplan is for illustration purposes only and is not to scale. The position and size of doors, windows, appliances and other features are approximate.