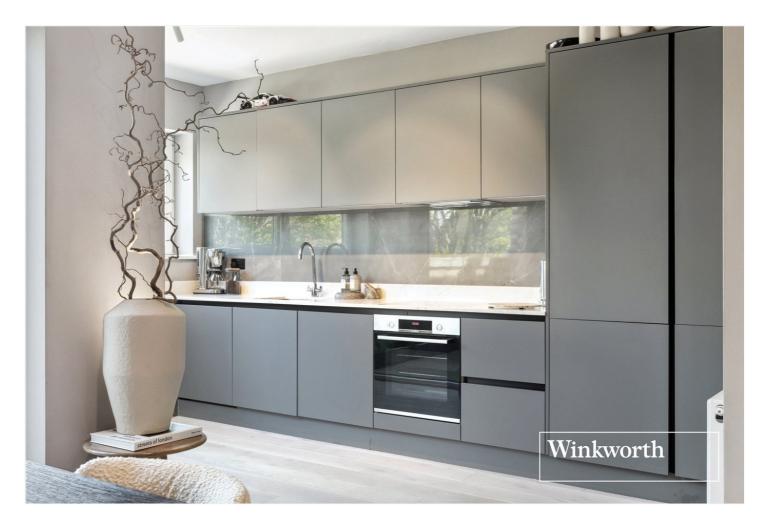

The property is set on the first floor and is comprised of a spacious entrance hall, a large open plan living / dining area, leading to a modern fitted kitchen. Two double bedrooms, modern fitted family bathroom, and access to three wonderful terrace areas. Further benefits include a long lease and private parking.

## **AT A GLANCE**

- Set in a modern purpose built block
- First floor
- Open plan living
- Modern kitchen & bathroom
- Two bedrooms
- Three private terrace areas
- Private parking