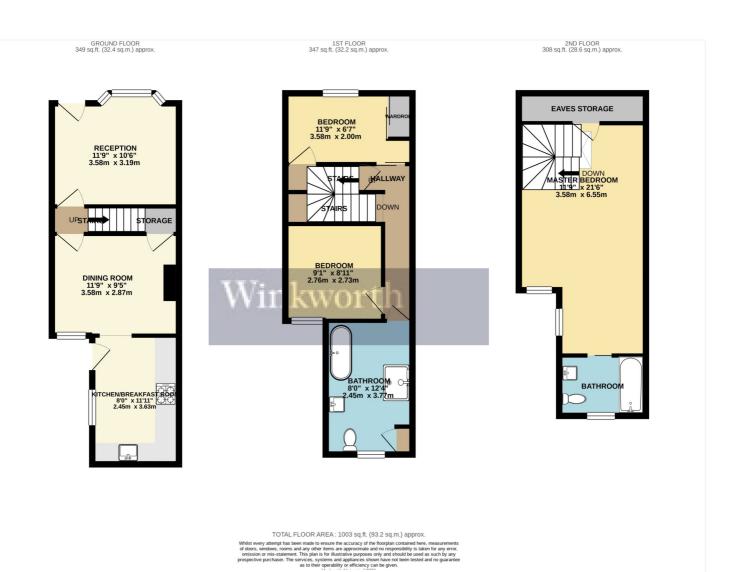

This floorplan is for illustration purposes only and is not to scale. The position and size of doors, windows, appliances and other features are approximate.

Reading | 0118 4022 300 | reading@winkworth.co.uk