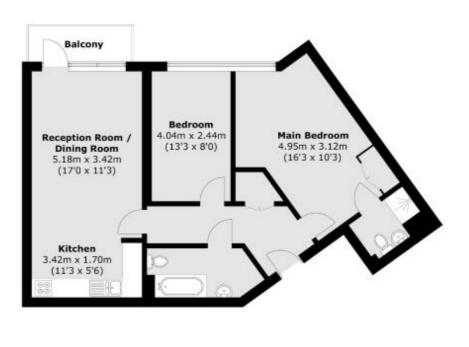

This floorplan is for illustration purposes only and is not to scale. The position and size of doors, windows, appliances and other features are approximate.

Tenure: Leasehold Term: 108 year and 7 months Service Charge: £4150 per annum Ground Rent: £ 250 Annually (subject to increase) Council Tax Band: C Where no figures are shown, we have been unable to ascertain the information. All figures that are shown were correct at the time of printing.