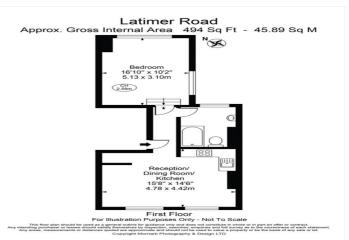

The property has recently been decorated and is presented in good order throughout. Comprises a large bright open plan kitchen reception, modern bathroom, and spacious double bedroom.