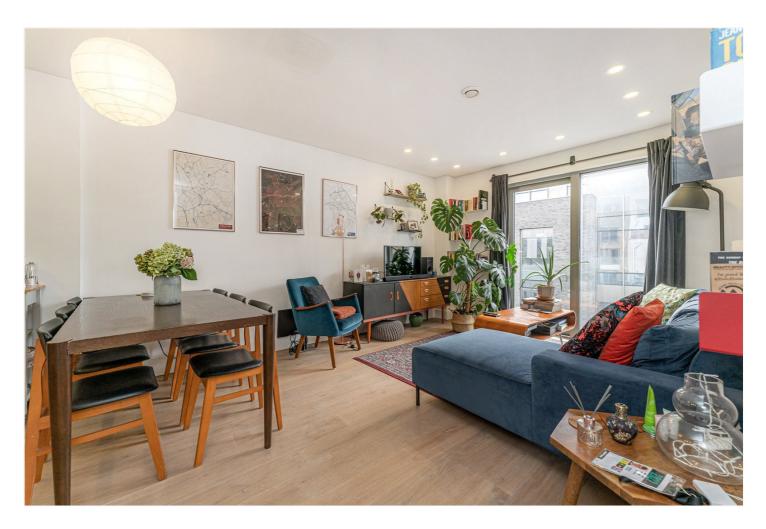

#### **DESCRIPTION:**

Located on the second floor (with lift) of this purpose-built secure block, lies this great one bedroom flat. the property boasts a large open plan kitchen/reception with juliet balcony overlooking the peaceful canal. The flat has a large double bedroom also looking over the canal, a good sized modern bathroom and plenty of storage. A great opportunity for home buyers with the stamp duty savings and investors alike.

#### AT A GLANCE

- Second Floor Flat
- Lift
- Canal Facing Living Space and Bedroom
- Modern Fully Fitted Kitchen and Bathroom
- Excellent Condition
- Underfloor Heating
- EPC Rating B

This floorplan is for illustration purposes only and is not to scale. The position and size of doors, windows, appliances and other features are approximate.