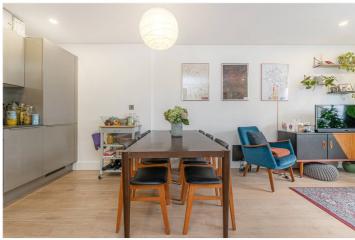

#### **DESCRIPTION:**

Located on the second floor (with lift) of this purpose-built secure block, lies this great one bedroom flat. the property boasts a large open plan kitchen/reception with juliet balcony overlooking the peaceful canal. The flat has a large double bedroom also looking over the canal, a good sized modern bathroom and plenty of storage. A great opportunity for home buyers with the stamp duty savings and investors alike.

#### AT A GLANCE

- Second Floor Flat
- Lift
- Canal Facing Living Space and Bedroom
- Modern Fully Fitted Kitchen and Bathroom
- Excellent Condition
- Underfloor Heating
- EPC Rating B

This floorplan is for illustration purposes only and is not to scale. The position and size of doors, windows, appliances and other features are approximate.