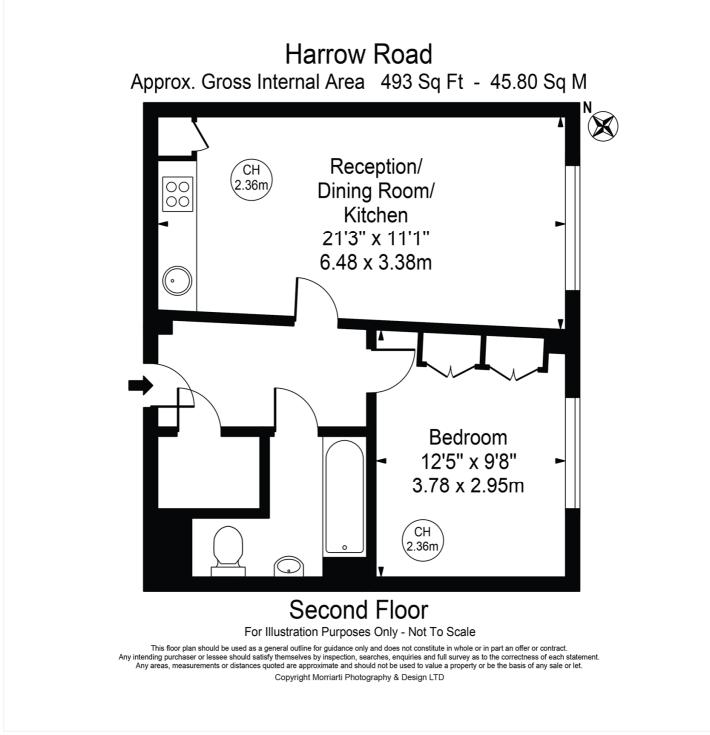

#### **DESCRIPTION:**

Located on the second floor (with lift) of this purpose-built secure block, lies this great one bedroom flat. the property boasts a large open plan kitchen/reception with juliet balcony overlooking the peaceful canal. The flat has a large double bedroom also looking over the canal, a good sized modern bathroom and plenty of storage. A great opportunity for home buyers with the stamp duty savings and investors alike.

#### AT A GLANCE

- Second Floor Flat
- Lift
- Canal Facing Living Space and Bedroom
- Modern Fully Fitted Kitchen and Bathroom
- Excellent Condition
- Underfloor Heating
- EPC Rating B

This floorplan is for illustration purposes only and is not to scale. The position and size of doors, windows, appliances and other features are approximate.