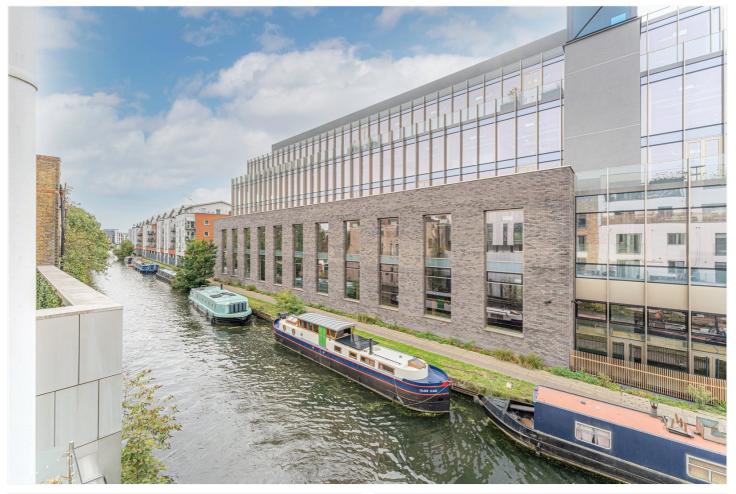

#### **DESCRIPTION:**

Located on the second floor (with lift) of this purpose-built secure block, lies this great one bedroom flat. the property boasts a large open plan kitchen/reception with juliet balcony overlooking the peaceful canal. The flat has a large double bedroom also looking over the canal, a good sized modern bathroom and plenty of storage. A great opportunity for home buyers with the stamp duty savings and investors alike.

The property is situated closely to both the amenities of Ladbroke Grove and Kensal Rise. The property is within walking distance of Golborne Road and Portobello Road with their array of shops, bars and restaurants. Local underground stations include Ladbroke Grove and Queens Park and overground trains are close by at Kensal Rise and Kensal Green stations.