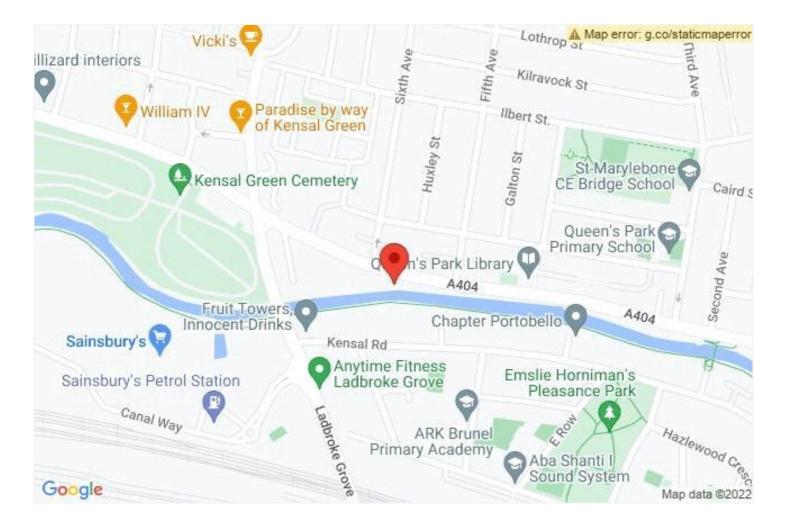

The property is situated closely to both the amenities of Ladbroke Grove and Kensal Rise. The property is within walking distance of Golborne Road and Portobello Road with their array of shops, bars and restaurants. Local underground stations include Ladbroke Grove and Queens Park and overground trains are close by at Kensal Rise and Kensal Green stations.