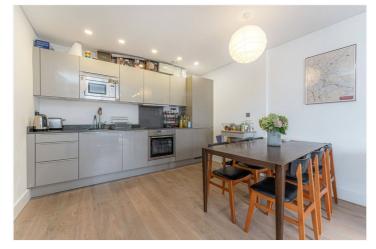

#### **DESCRIPTION:**

Located on the second floor (with lift) of this purpose-built secure block, lies this great one bedroom flat. the property boasts a large open plan kitchen/reception with juliet balcony overlooking the peaceful canal. The flat has a large double bedroom also looking over the canal, a good sized modern bathroom and plenty of storage. A great opportunity for home buyers with the stamp duty savings and investors alike.

#### AT A GLANCE

- Second Floor Flat
- Lift
- Canal Facing Living Space and Bedroom
- Modern Fully Fitted Kitchen and Bathroom
- Excellent Condition
- Underfloor Heating
- EPC Rating B

This floorplan is for illustration purposes only and is not to scale. The position and size of doors, windows, appliances and other features are approximate.