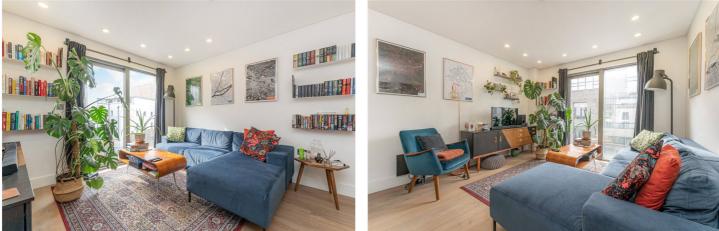

#### **DESCRIPTION:**

Located on the second floor (with lift) of this purpose-built secure block, lies this great one bedroom flat. the property boasts a large open plan kitchen/reception with juliet balcony overlooking the peaceful canal. The flat has a large double bedroom also looking over the canal, a good sized modern bathroom and plenty of storage. A great opportunity for home buyers with the stamp duty savings and investors alike.

#### AT A GLANCE

- Second Floor Flat
- Lift
- Canal Facing Living Space and Bedroom
- Modern Fully Fitted Kitchen and Bathroom
- Excellent Condition
- Underfloor Heating
- EPC Rating B

This floorplan is for illustration purposes only and is not to scale. The position and size of doors, windows, appliances and other features are approximate.