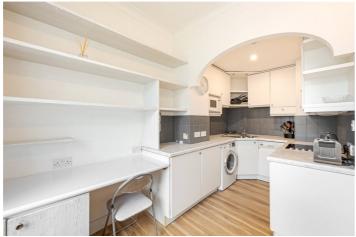

## **ALDERNEY STREET, SW1V**

£2,500 PER MONTH FURNISHED

A well located, two bedroom flat in the sought after Pimlico Grid.

The second floor period apartment, comprises of two double bedrooms both with ample inbuilt storage, a modern bathroom with rain fall shower over bath, and an open plan living room and kitchen.

The flat is offered on a furnished basis.

Alderney Street, is located approximately 0.4 miles from Victoria Station with great links in and out of the City.

Alderney Street, SW1 Approx. Gross Internal Area 561 Sq Ft - 52.12 Sq M Kitchen/ Reception Room 16'4" x 15'1" (4.98 x 4.60m) Bedroom 15'10" x 10' (4.83 x 3.05m) Bedroom 15'11" x 5'11" (4.86 x 1.81m) Second Floor photography For illustration purposes only. Not to scale.
All measurements are taken and shown at floor level.
www.r3photography.co.uk @ Photography / Floor Plans / Lease Plans / EPCs