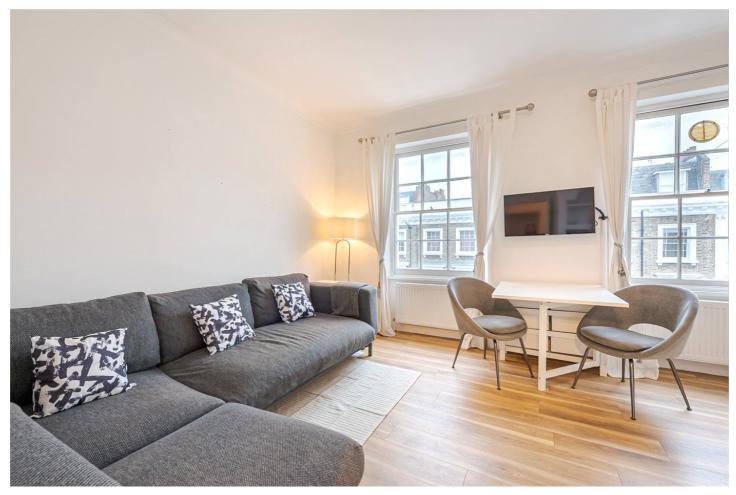

## **ALDERNEY STREET, SW1V**

£2,500 PER MONTH FURNISHED

A well located, two bedroom flat in the sought after Pimlico Grid.

The second floor period apartment, comprises of two double bedrooms both with ample inbuilt storage, a modern bathroom with rain fall shower over bath, and an open plan living room and kitchen.

The flat is offered on a furnished basis.

Alderney Street, is located approximately 0.4 miles from Victoria Station with great links in and out of the City.

Alderney Street, SW1 Approx. Gross Internal Area 561 Sq Ft - 52.12 Sq M Kitchen/ Reception Room 16'4" x 15'1" (4.98 x 4.60m) Bedroom 15'10" x 10' (4.83 x 3.05m) Bedroom 15'11" x 5'11" (4.86 x 1.81m) Second Floor photography For illustration purposes only. Not to scale.
All measurements are taken and shown at floor level.
www.r3photography.co.uk @ Photography / Floor Plans / Lease Plans / EPCs