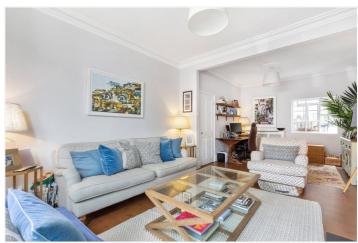

## **DESCRIPTION:**

A charming four bedroom family home which has been beautifully refurbished, extended and maintained by the current owner whilst retaining many original period features throughout. The elegant double reception room to the front of the property is beautifully presented with a stunning fireplace and a large bay window. To the back of the property is the amazing extended kitchen. The current owners have installed a stunning bespoke kitchen with integral appliances, separate island and added a larder with windows into the front reception room allowing an abundance of light to flow though the ground floor. Stunning crittall doors lead you on to the wonderful garden which is partly paved and partly artificial grass. The ground floor also boasts a separate WC.