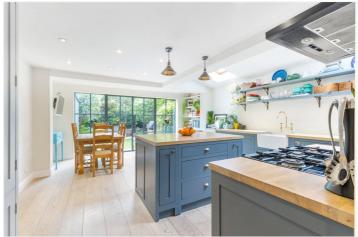

## **DESCRIPTION:**

A charming four bedroom family home which has been beautifully refurbished, extended and maintained by the current owner whilst retaining many original period features throughout. The elegant double reception room to the front of the property is beautifully presented with a stunning fireplace and a large bay window. To the back of the property is the amazing extended kitchen. The current owners have installed a stunning bespoke kitchen with integral appliances, separate island and added a larder with windows into the front reception room allowing an abundance of light to flow though the ground floor. Stunning crittall doors lead you on to the wonderful garden which is partly paved and partly artificial grass. The ground floor also boasts a separate WC.