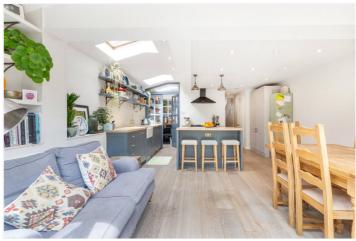

## **DESCRIPTION:**

A charming four bedroom family home which has been beautifully refurbished, extended and maintained by the current owner whilst retaining many original period features throughout. The elegant double reception room to the front of the property is beautifully presented with a stunning fireplace and a large bay window. To the back of the property is the amazing extended kitchen. The current owners have installed a stunning bespoke kitchen with integral appliances, separate island and added a larder with windows into the front reception room allowing an abundance of light to flow though the ground floor. Stunning crittall doors lead you on to the wonderful garden which is partly paved and partly artificial grass. The ground floor also boasts a separate WC.