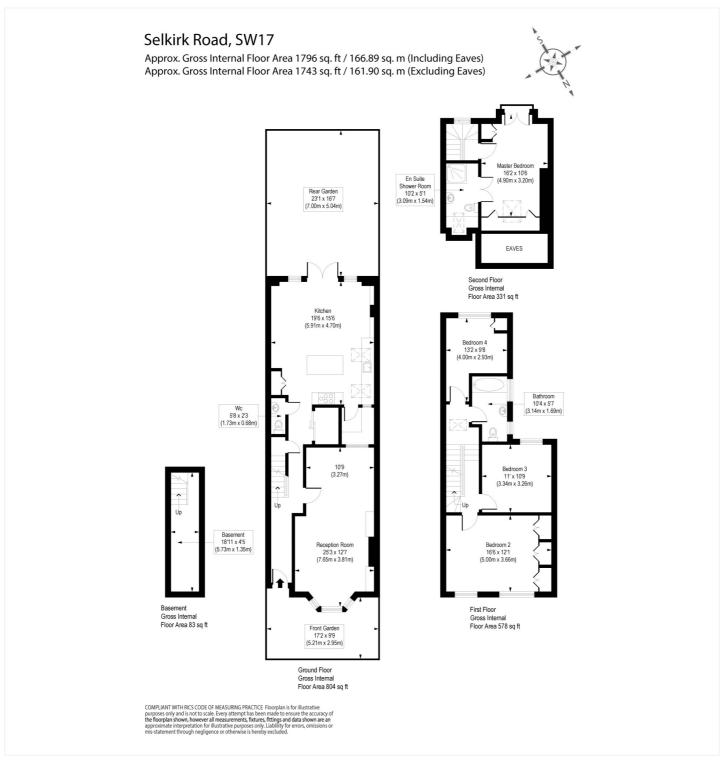

## **DESCRIPTION:**

A charming four bedroom family home which has been beautifully refurbished, extended and maintained by the current owner whilst retaining many original period features throughout. The elegant double reception room to the front of the property is beautifully presented with a stunning fireplace and a large bay window. To the back of the property is the amazing extended kitchen. The current owners have installed a stunning bespoke kitchen with integral appliances, separate island and added a larder with windows into the front reception room allowing an abundance of light to flow though the ground floor. Stunning crittall doors lead you on to the wonderful garden which is partly paved and partly artificial grass. The ground floor also boasts a separate WC.

On the first floor there is a glorious master bedroom with, two further double bedrooms and a contemporary family bathroom. On the second floor there is a large double bedroom with en-suite bathroom.

Selkirk Road is extremely well located, within walking distance of Tooting Broadway Tube (Northern Line) and Tooting High Road, providing a huge array of local amenities including the hugely popular Selkirk pub and Tooting Market. St George's Hospital is close by, as is Tooting station that offers trains direct to City Thameslink and London St Pancras.

This floorplan is for illustration purposes only and is not to scale. The position and size of doors, windows, appliances and other features are approximate.