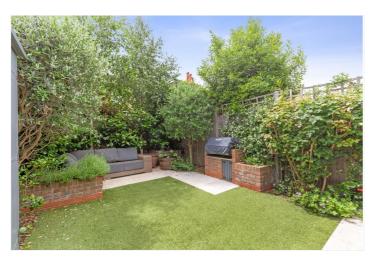

## **DESCRIPTION:**

A charming four bedroom family home which has been beautifully refurbished, extended and maintained by the current owner whilst retaining many original period features throughout. The elegant double reception room to the front of the property is beautifully presented with a stunning fireplace and a large bay window. To the back of the property is the amazing extended kitchen. The current owners have installed a stunning bespoke kitchen with integral appliances, separate island and added a larder with windows into the front reception room allowing an abundance of light to flow though the ground floor. Stunning crittall doors lead you on to the wonderful garden which is partly paved and partly artificial grass. The ground floor also boasts a separate WC.