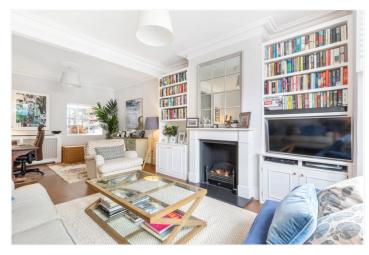

## **DESCRIPTION:**

A charming four bedroom family home which has been beautifully refurbished, extended and maintained by the current owner whilst retaining many original period features throughout. The elegant double reception room to the front of the property is beautifully presented with a stunning fireplace and a large bay window. To the back of the property is the amazing extended kitchen. The current owners have installed a stunning bespoke kitchen with integral appliances, separate island and added a larder with windows into the front reception room allowing an abundance of light to flow though the ground floor. Stunning crittall doors lead you on to the wonderful garden which is partly paved and partly artificial grass. The ground floor also boasts a separate WC.