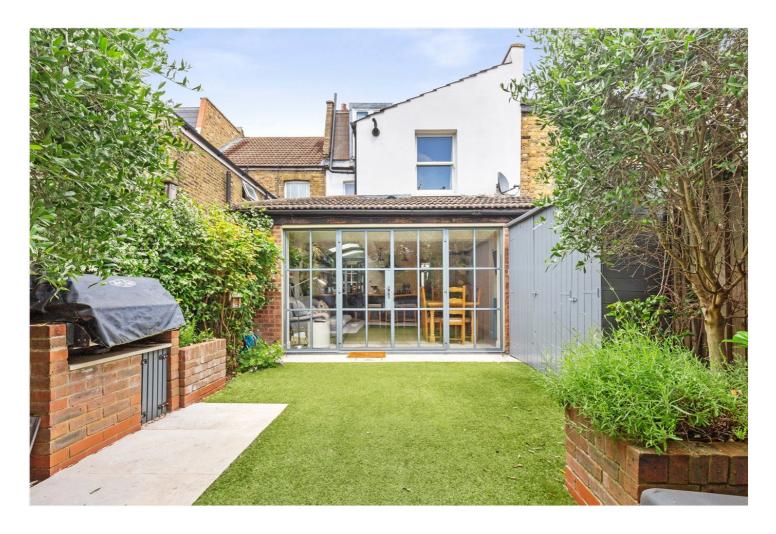

## **DESCRIPTION:**

A charming four bedroom family home which has been beautifully refurbished, extended and maintained by the current owner whilst retaining many original period features throughout. The elegant double reception room to the front of the property is beautifully presented with a stunning fireplace and a large bay window. To the back of the property is the amazing extended kitchen. The current owners have installed a stunning bespoke kitchen with integral appliances, separate island and added a larder with windows into the front reception room allowing an abundance of light to flow though the ground floor. Stunning crittall doors lead you on to the wonderful garden which is partly paved and partly artificial grass. The ground floor also boasts a separate WC.