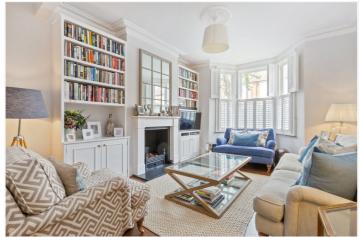

## **DESCRIPTION:**

A charming four bedroom family home which has been beautifully refurbished, extended and maintained by the current owner whilst retaining many original period features throughout. The elegant double reception room to the front of the property is beautifully presented with a stunning fireplace and a large bay window. To the back of the property is the amazing extended kitchen. The current owners have installed a stunning bespoke kitchen with integral appliances, separate island and added a larder with windows into the front reception room allowing an abundance of light to flow though the ground floor. Stunning crittall doors lead you on to the wonderful garden which is partly paved and partly artificial grass. The ground floor also boasts a separate WC.