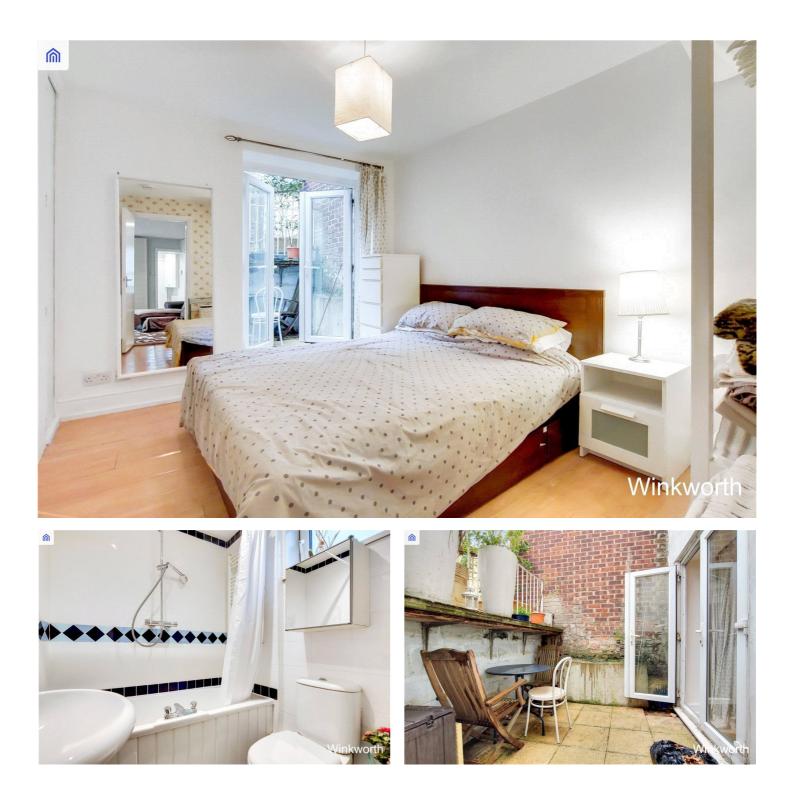

#### **DESCRIPTION:**

This one-bedroom maisonette located on Cricketfield Road is on the lower ground floor, it offers a perfect blend of comfortable living, with a private patio area providing a tranquil outdoor space. Upon entering the flat, you'll immediately notice the bright and airy open-plan living space. The living room leads to a fully-equipped kitchen, complete with appliances and storage space. The bedroom is generously sized and boasts plenty of natural light, while the bathroom features a full-sized bath and a shower. The private patio area offers a perfect spot for outdoor dining or simply enjoying some fresh air.