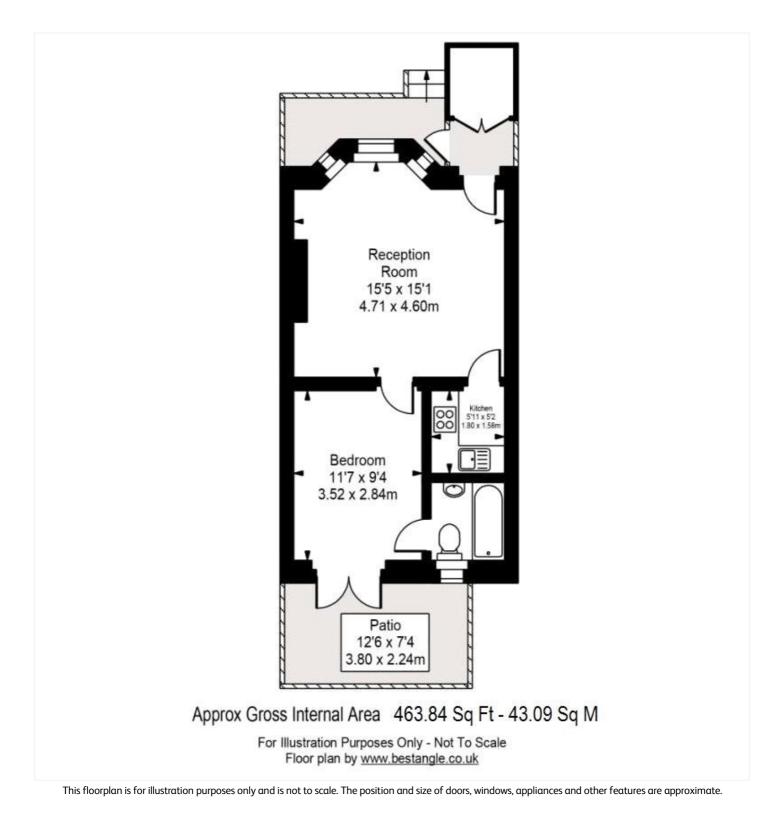

#### **DESCRIPTION:**

This one-bedroom maisonette located on Cricketfield Road is on the lower ground floor, it offers a perfect blend of comfortable living, with a private patio area providing a tranquil outdoor space. Upon entering the flat, you'll immediately notice the bright and airy open-plan living space. The living room leads to a fully-equipped kitchen, complete with appliances and storage space. The bedroom is generously sized and boasts plenty of natural light, while the bathroom features a full-sized bath and a shower. The private patio area offers a perfect spot for outdoor dining or simply enjoying some fresh air.