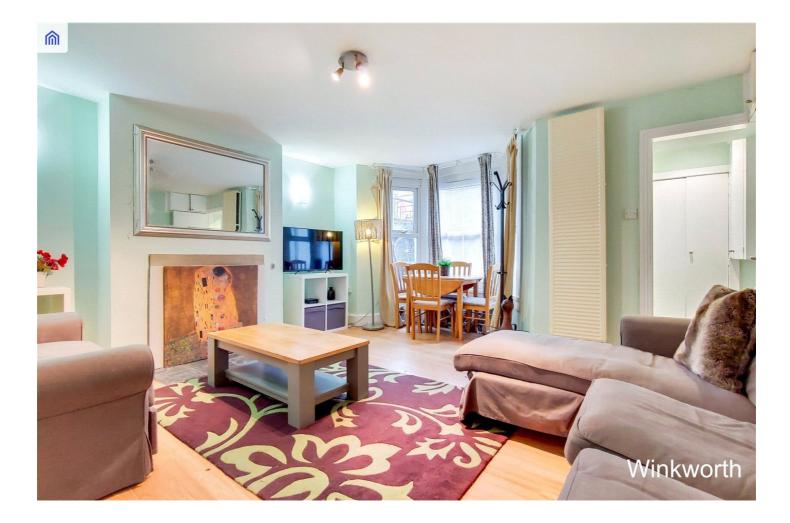

#### **DESCRIPTION:**

This one-bedroom maisonette located on Cricketfield Road is on the lower ground floor, it offers a perfect blend of comfortable living, with a private patio area providing a tranquil outdoor space. Upon entering the flat, you'll immediately notice the bright and airy open-plan living space. The living room leads to a fully-equipped kitchen, complete with appliances and storage space. The bedroom is generously sized and boasts plenty of natural light, while the bathroom features a full-sized bath and a shower. The private patio area offers a perfect spot for outdoor dining or simply enjoying some fresh air.