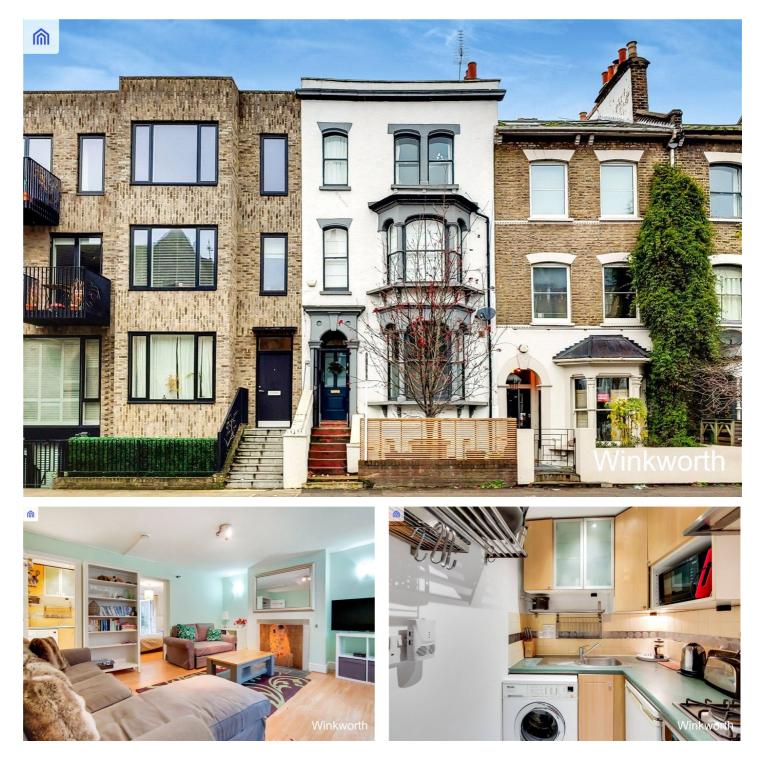

LGF, CRICKETFIELD ROAD, LONDON, E5 **£315,000 FREEHOLD** 

# A ONE BED PERIOD CONVERSION WITH A PRIVATE PATIO, SET MOMENTS FROM HACKNEY DOWNS

Hackney | 020 8986 4216 | hackney@winkworth.co.uk

#### **DESCRIPTION:**

This one-bedroom maisonette located on Cricketfield Road is on the lower ground floor, it offers a perfect blend of comfortable living, with a private patio area providing a tranquil outdoor space. Upon entering the flat, you'll immediately notice the bright and airy open-plan living space. The living room leads to a fully-equipped kitchen, complete with appliances and storage space. The bedroom is generously sized and boasts plenty of natural light, while the bathroom features a full-sized bath and a shower. The private patio area offers a perfect spot for outdoor dining or simply enjoying some fresh air.