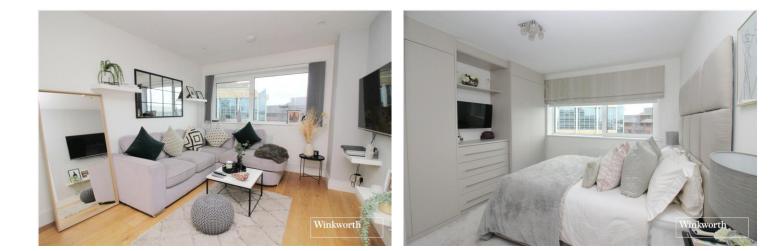

## **DESCRIPTION:**

A very well presented fifth floor modern apartment comprising one double bedroom, with range of bespoke fitted wardrobes, bathroom, open plan lounge and kitchen with modern high gloss kitchen units with integrated washing machine and dishwasher, hob and oven, and space for fridge freezer. Bi-fold doors leading onto spacious balcony. Benefits include concierge, gym and allocated parking

## **AT A GLANCE**

- 1 Bedroom
- Open Plan Lounge/Kitchen
- Bathroom
- Balcony
- Gym
- Concierge
- Allocated Parking

Illustration for identification purposes only, measurements are approximate, not to scale. Winkworth © 2020 (ID 677517)