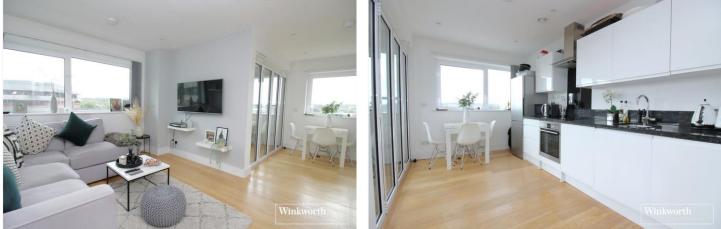

## **DESCRIPTION:**

A very well presented fifth floor modern apartment comprising one double bedroom, with range of bespoke fitted wardrobes, bathroom, open plan lounge and kitchen with modern high gloss kitchen units with integrated washing machine and dishwasher, hob and oven, and space for fridge freezer. Bi-fold doors leading onto spacious balcony. Benefits include concierge, gym and allocated parking

## **AT A GLANCE**

- 1 Bedroom
- Open Plan Lounge/Kitchen
- Bathroom
- Balcony
- Gym
- Concierge
- Allocated Parking

Illustration for identification purposes only, measurements are approximate, not to scale. Winkworth © 2020 (ID 677517)