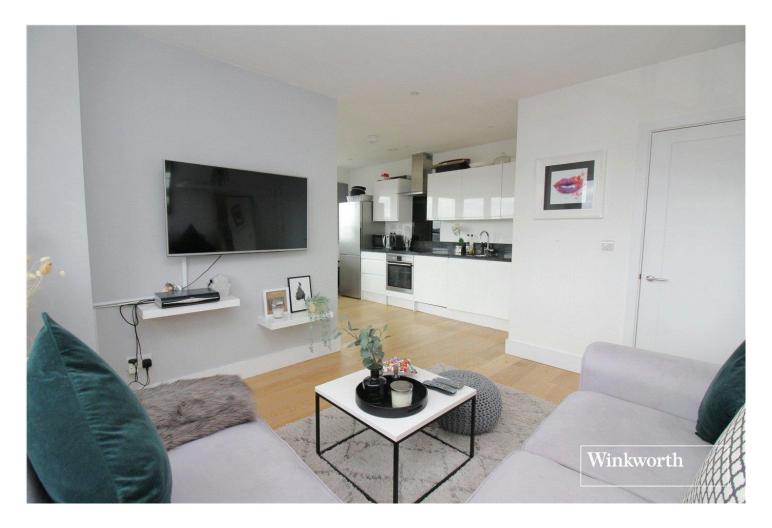

## **DESCRIPTION:**

A very well presented fifth floor modern apartment comprising one double bedroom, with range of bespoke fitted wardrobes, bathroom, open plan lounge and kitchen with modern high gloss kitchen units with integrated washing machine and dishwasher, hob and oven, and space for fridge freezer. Bi-fold doors leading onto spacious balcony. Benefits include concierge, gym and allocated parking

## **AT A GLANCE**

- 1 Bedroom
- Open Plan Lounge/Kitchen
- Bathroom
- Balcony
- Gym
- Concierge
- Allocated Parking

Illustration for identification purposes only, measurements are approximate, not to scale. Winkworth © 2020 (ID 677517)