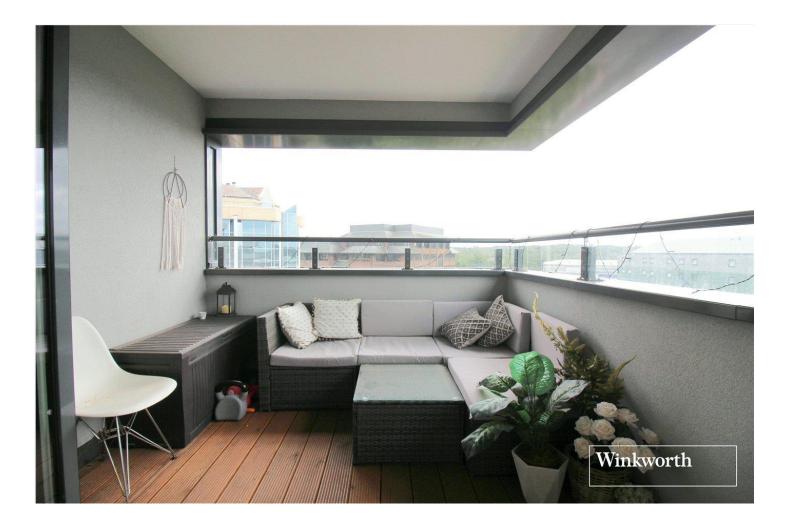

## **DESCRIPTION:**

A very well presented fifth floor modern apartment comprising one double bedroom, with range of bespoke fitted wardrobes, bathroom, open plan lounge and kitchen with modern high gloss kitchen units with integrated washing machine and dishwasher, hob and oven, and space for fridge freezer. Bi-fold doors leading onto spacious balcony. Benefits include concierge, gym and allocated parking

## **AT A GLANCE**

- 1 Bedroom
- Open Plan Lounge/Kitchen
- Bathroom
- Balcony
- Gym
- Concierge
- Allocated Parking

Illustration for identification purposes only, measurements are approximate, not to scale. Winkworth © 2020 (ID 677517)