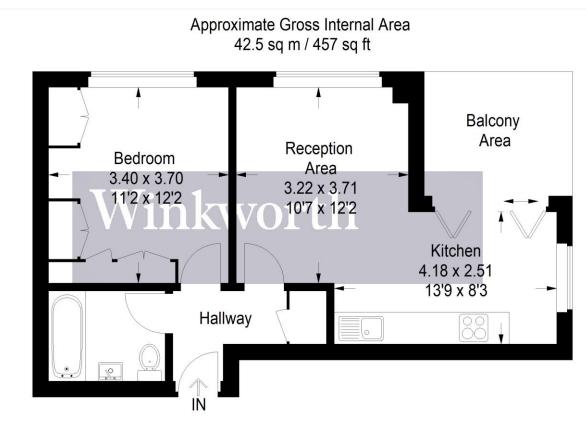

This floorplan is for illustration purposes only and is not to scale. The position and size of doors, windows, appliances and other features are approximate.

Tenure: Leasehold
Term: 116 year and 8 months
Service Charge: £0 per annum
Ground Rent: £ 0 Annually (subject to increase)
Council Tax Band: C
Where no figures are shown, we have been unable to ascertain the information. All figures that are shown were correct at the time of printing.