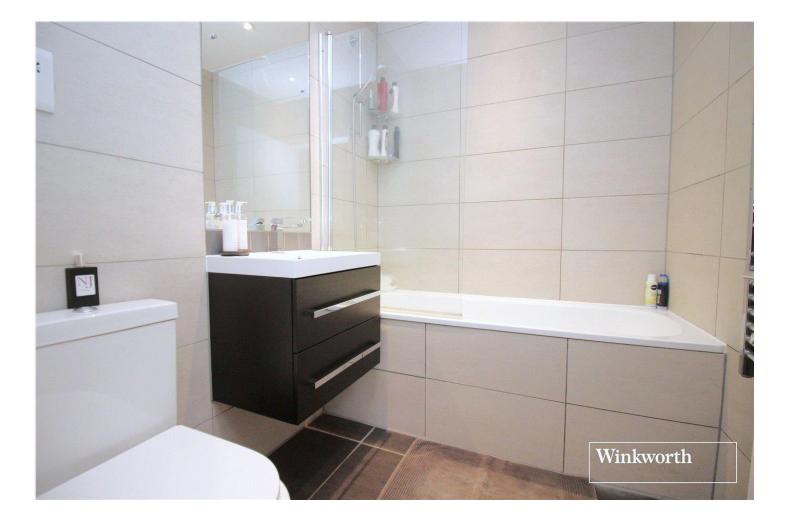

## **DESCRIPTION:**

A very well presented fifth floor modern apartment comprising one double bedroom, with range of bespoke fitted wardrobes, bathroom, open plan lounge and kitchen with modern high gloss kitchen units with integrated washing machine and dishwasher, hob and oven, and space for fridge freezer. Bi-fold doors leading onto spacious balcony. Benefits include concierge, gym and allocated parking

## **AT A GLANCE**

- 1 Bedroom
- Open Plan Lounge/Kitchen
- Bathroom
- Balcony
- Gym
- Concierge
- Allocated Parking

Illustration for identification purposes only, measurements are approximate, not to scale. Winkworth © 2020 (ID 677517)