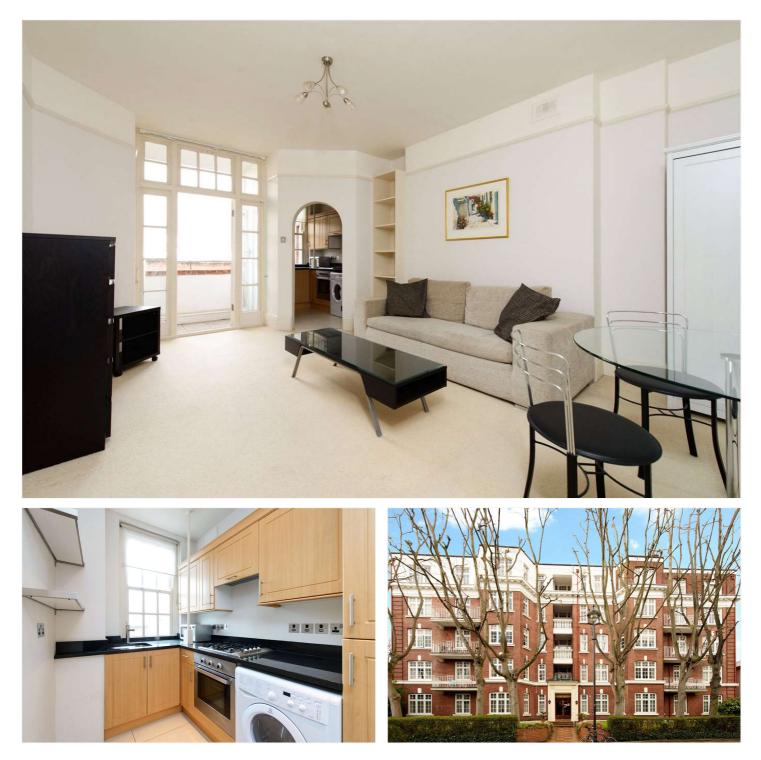

## ELM TREE COURT, ELM TREE ROAD, LONDON, NW8 **£2,166.67 PER MONTH FURNISHED**, **UNFURNISHED**

A charming one bedroom apartment situated on the second floor of this popular red brick building. Elm Tree Road is one of St John's Woods quietest roads and the flat also benefits from a passenger lift, private balcony and access to a communal garden.

Bedroom | Shower Room | Reception Room | Kitchen | Balcony | Communal Garden | Entrance Phone | Passenger Lift | Porterage