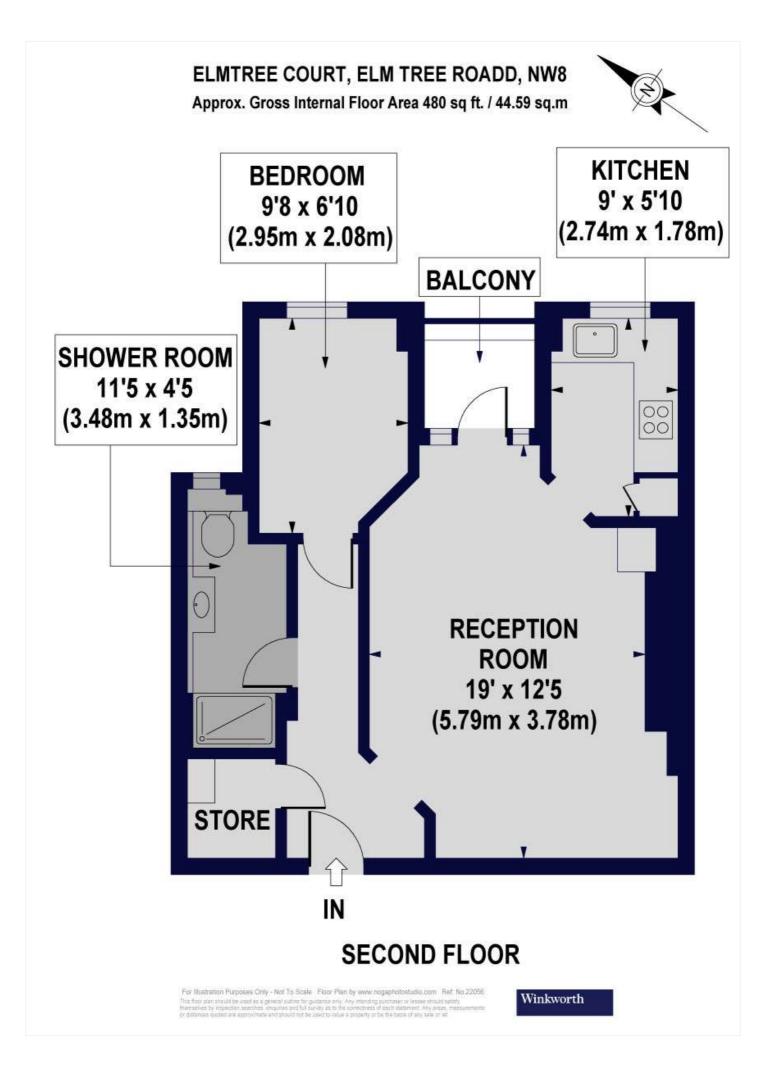

## ELM TREE COURT, ELM TREE ROAD, LONDON, NW8 **£2,166.67 PER MONTH FURNISHED**, **UNFURNISHED**

A charming one bedroom apartment situated on the second floor of this popular red brick building. Elm Tree Road is one of St John's Woods quietest roads and the flat also benefits from a passenger lift, private balcony and access to a communal garden.

Bedroom | Shower Room | Reception Room | Kitchen | Balcony | Communal Garden | Entrance Phone | Passenger Lift | Porterage