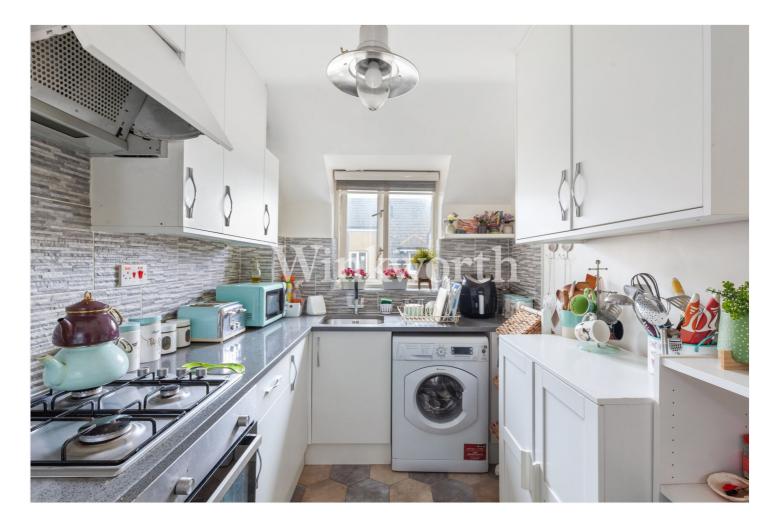

Occupying 721 Sq ft of living accommodation this desirable apartment has a 17.8ft x 11.9ft reception room, spacious modern kitchen and a modern bathroom suite. The bedroom also benefits from an En-Suite shower room. All have been tastefully decorated and modernised. easy access to zone 1 via Manor House underground (Piccadilly with Finsbury Park Line) (Piccadilly, Victoria and National Rail) also a short distance away. The 141 and 341 bus routes provide further options for effortless commuting to the City and West End. Stoke Newington, Highbury and Stroud Green with their vast array of restaurants, gastro pubs and coffee shops are a short walk as are the green open spaces of Finsbury Park and Clissold Park.