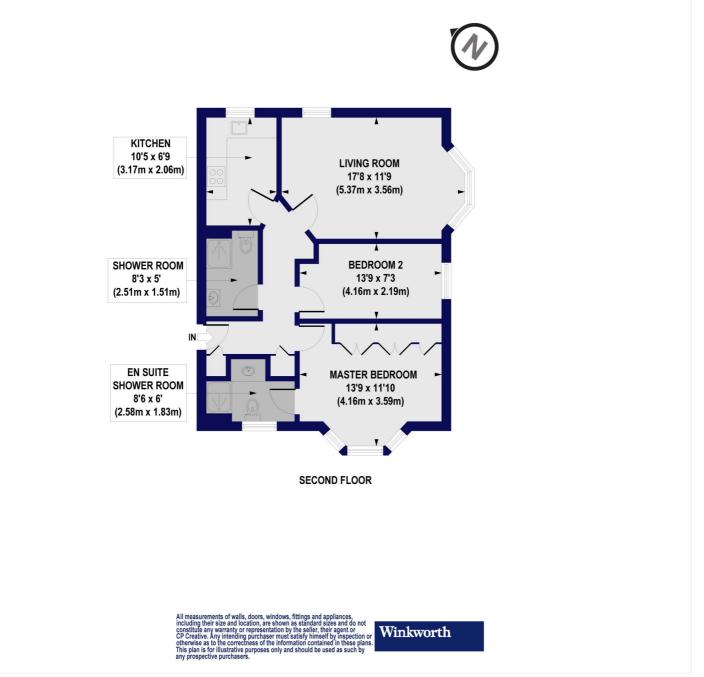

Occupying 721 Sq ft of living accommodation this desirable apartment has a 17.8ft x 11.9ft reception room, spacious modern kitchen and a modern bathroom suite. The bedroom also benefits from an En-Suite shower room. All have been tastefully decorated and modernised. easy access to zone 1 via Manor House underground (Piccadilly with Finsbury Park Line) (Piccadilly, Victoria and National Rail) also a short distance away. The 141 and 341 bus routes provide further options for effortless commuting to the City and West End. Stoke Newington, Highbury and Stroud Green with their vast array of restaurants, gastro pubs and coffee shops are a short walk as are the green open spaces of Finsbury Park and Clissold Park.

Est 1835

Follow us on Instagram @winkworthharringay

The location offers exceptionally

This floorplan is for illustration purposes only and is not to scale. The position and size of doors, windows, appliances and other features are approximate.