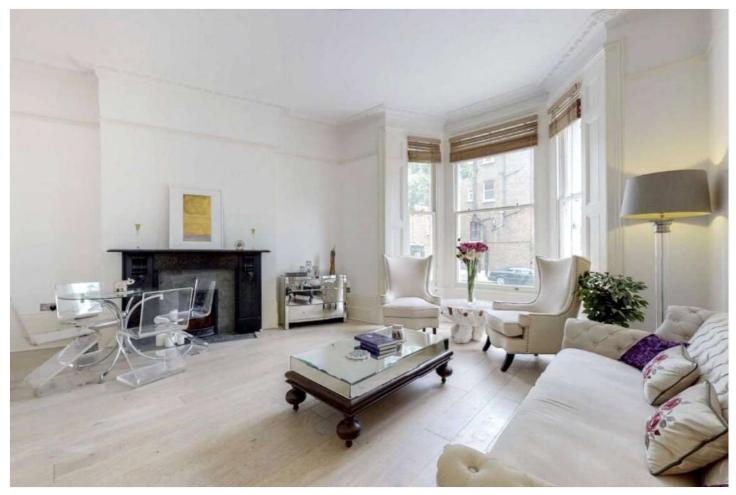

## WARWICK AVENUE, LONDON, W9 **£795,000** LEASEHOLD

A very well-presented two-bedroom apartment, situated on the raised ground floor of this charming period conversion in Little Venice. This attractive property benefits from high ceilings, a generous reception/dining room with a feature fireplace and bay window, a separate kitchen, double bedroom, an additional single bedroom and a modern bathroom. Warwick Avenue is conveniently located close (approx. 0.5 Miles) to the boutique shops, cafes on Clifton Road, the famous Regents canal and within approximately 0.2 miles from Warwick Avenue Underground Station (Bakerloo line).

 ${\sf Two \ Bedrooms \ I \ Family \ Bathroom \ I \ Reception/Dining \ Room \ I \ Kitchen \ I \ Leasehold}$ 

for every step...