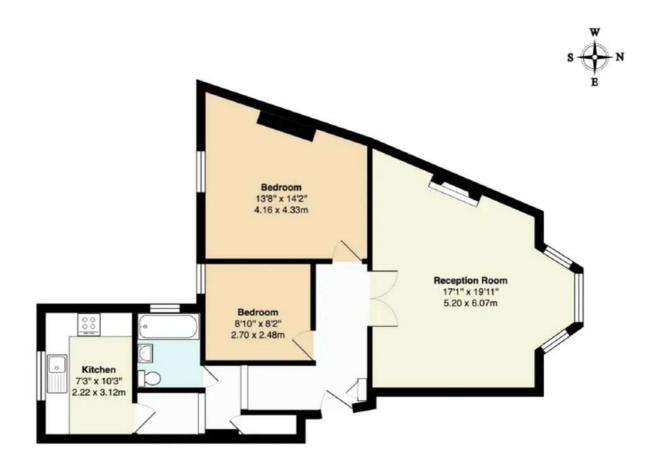

## Raised Ground floor

( Ceiling height 3.26 m)

Warwick Avenue, W9

Gross Internal Area: 738 ft2 ... 68.6 m2

Tenure: Leasehold

**Term:** Expires - 01/01/2172

Service Charge: £1,500 per annum

Ground Rent: £ 0 Annually (subject to increase)