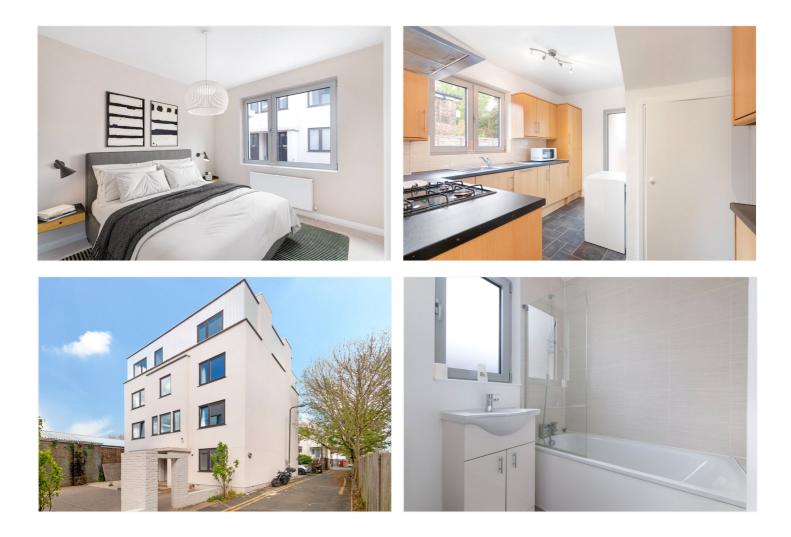

## Winkworth

for every step...

winkworth.co.uk

This incredibly bright three-bedroom ground floor apartment forms part of a contemporary development close to Tooting station.

The apartments can be found at the end of a no-through road on the ground floor of this stunning building. Accommodation comprises of a private large entrance hall with a generous fully fitted kitchen, three large double bedrooms and a separate reception room. Modern family bathroom. This wonderful flat benefits from a 994 year lease, off road parking and has recently been completely decorated throughout with new carpets fitted.