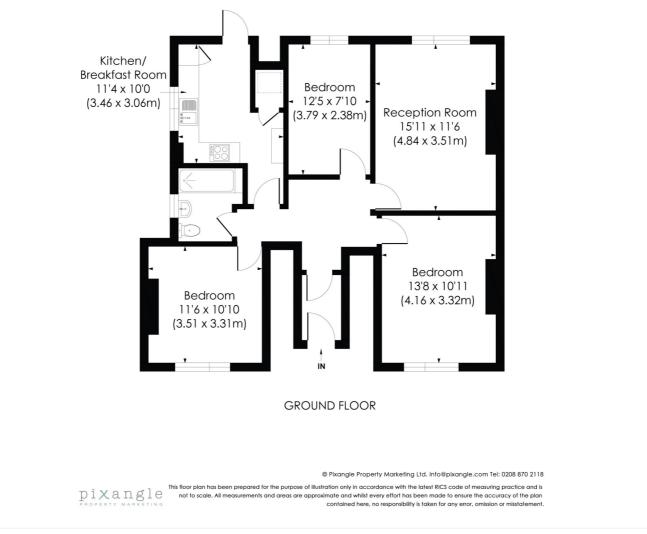

#### SIRDAR ROAD, CR4

Approx. Gross Internal Floor Area 912 Sq. ft/84.75 Sq. m

This floorplan is for illustration purposes only and is not to scale. The position and size of doors, windows, appliances and other features are approximate.