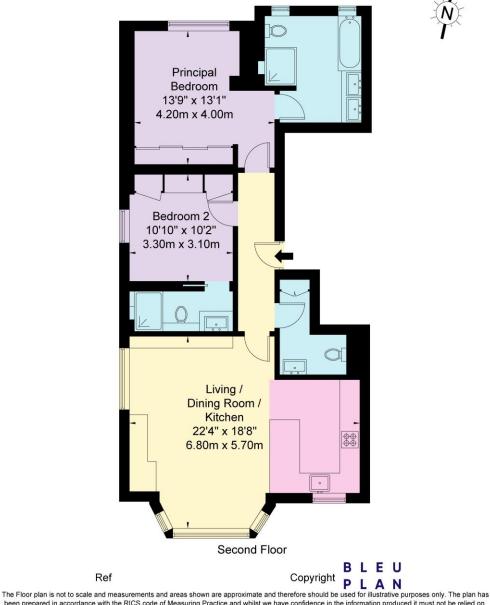

#### **DESCRIPTION:**

The property comprises spacious hallway leading into fantastic open plan living room with dual aspect, stunning parquet flooring throughout, and immaculate fully fitted open plan kitchen. The property further comprises guest WC off hallway, master bedroom with fully fitted storage and spacious ensuite marbled bathroom with free standing bath and shower, second double bedroom with ensuite shower room. Both bedrooms offer wonderful storage throughout. The flat has been tastefully furnished throughout and the property is available for short let with viewings highly recommended.

## Palace Court, W2 4LP

Approx Gross Internal Area = 83 sq m / 890 sq ft

been prepared in accordance with the RICS code of Measuring Practice and whilst we have confidence in the information produced it must not be relied on.