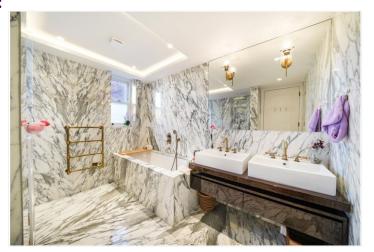

#### **DESCRIPTION:**

The property comprises spacious hallway leading into fantastic open plan living room with dual aspect, stunning parquet flooring throughout, and immaculate fully fitted open plan kitchen. The property further comprises guest WC off hallway, master bedroom with fully fitted storage and spacious ensuite marbled bathroom with free standing bath and shower, second double bedroom with ensuite shower room. Both bedrooms offer wonderful storage throughout. The flat has been tastefully furnished throughout and the property is available for short let with viewings highly recommended.