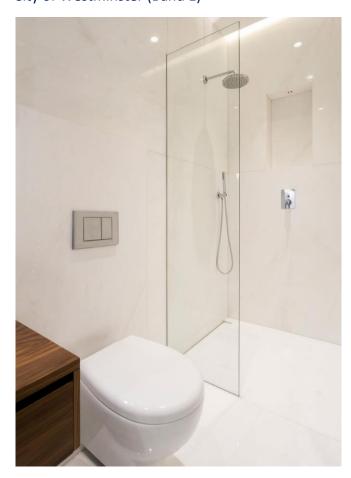

#### **DESCRIPTION:**

The property comprises spacious hallway leading into fantastic open plan living room with dual aspect, stunning parquet flooring throughout, and immaculate fully fitted open plan kitchen. The property further comprises guest WC off hallway, master bedroom with fully fitted storage and spacious ensuite marbled bathroom with free standing bath and shower, second double bedroom with ensuite shower room. Both bedrooms offer wonderful storage throughout. The flat has been tastefully furnished throughout and the property is available for short let with viewings highly recommended.