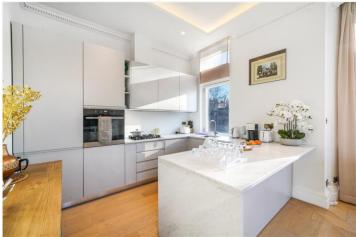

#### **DESCRIPTION:**

The property comprises spacious hallway leading into fantastic open plan living room with dual aspect, stunning parquet flooring throughout, and immaculate fully fitted open plan kitchen. The property further comprises guest WC off hallway, master bedroom with fully fitted storage and spacious ensuite marbled bathroom with free standing bath and shower, second double bedroom with ensuite shower room. Both bedrooms offer wonderful storage throughout. The flat has been tastefully furnished throughout and the property is available for short let with viewings highly recommended.