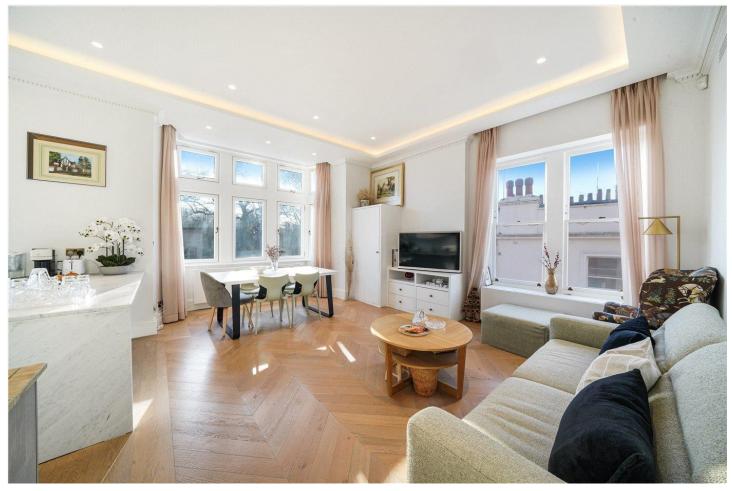

#### **DESCRIPTION:**

The property comprises spacious hallway leading into fantastic open plan living room with dual aspect, stunning parquet flooring throughout, and immaculate fully fitted open plan kitchen. The property further comprises guest WC off hallway, master bedroom with fully fitted storage and spacious ensuite marbled bathroom with free standing bath and shower, second double bedroom with ensuite shower room. Both bedrooms offer wonderful storage throughout. The flat has been tastefully furnished throughout and the property is available for short let with viewings highly recommended.