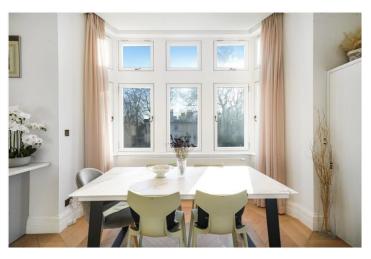

#### **DESCRIPTION:**

The property comprises spacious hallway leading into fantastic open plan living room with dual aspect, stunning parquet flooring throughout, and immaculate fully fitted open plan kitchen. The property further comprises guest WC off hallway, master bedroom with fully fitted storage and spacious ensuite marbled bathroom with free standing bath and shower, second double bedroom with ensuite shower room. Both bedrooms offer wonderful storage throughout. The flat has been tastefully furnished throughout and the property is available for short let with viewings highly recommended.