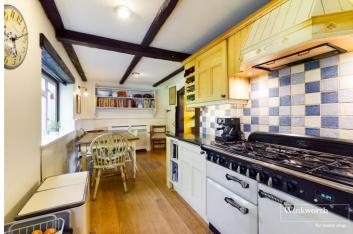

## TWO BEDROOM SEMI DETACHED HIDDEN GEM IN ROE GREEN VILLAGE

Kingsbury | 020 8204 0000 | kingsbury@winkworth.co.uk

See things differently

\*\*\*LOCATION LOCATION\*\*\* A rarely available TWO-BEDROOM SEMI-DETACHED ICONIC DWELLING situated ON A CORNER PLOT in a hundred-year-old village in KINGSBURY. A rich-in-character time capsule taking you back to the 1920s yet sitting between worlds just minutes from the hustle and bustle of modern-day London living. If there is an NW9 postcode you are looking to acquire, it MUST BE THIS ONE...! An abundance of PEACE and PRIVACY surrounded by enchanting greenery of a wrap-around garden, this hidden gem boasts simplicity and comprises a cosy reception room displaying original features including rustic ceiling beams and a fireplace, a fitted kitchen with a small dining area, two fresh and neutrally decorated double bedrooms, and a stylish bathroom. If you have a passion for gardening or floriculture, then this home will have you in your element with both the front and rear garden hosting an abundance of beautiful foliage. Coming back to the location, numerous highly rated primary and secondary schools are within walking distance, as well as a variety of shops, ROE GREEN PARK, and dining facilities available. Also within walking distance are excellent Transport links including Kingsbury Station (Jubilee Line) 0.8 miles, and Colindale Station (Northern Line) 1 mile taking you from suburb to city in under half an hour. An opportunity not to be missed out on. An internal viewing is a must.