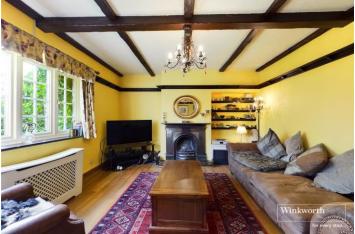

## TWO BEDROOM SEMI DETACHED HIDDEN GEM IN ROE GREEN VILLAGE

Kingsbury | 020 8204 0000 | kingsbury@winkworth.co.uk

See things differently

\*\*\*LOCATION LOCATION\*\*\* A rarely available TWO-BEDROOM SEMI-DETACHED ICONIC DWELLING situated ON A CORNER PLOT in a hundred-year-old village in KINGSBURY. A rich-in-character time capsule taking you back to the 1920s yet sitting between worlds just minutes from the hustle and bustle of modern-day London living. If there is an NW9 postcode you are looking to acquire, it MUST BE THIS ONE...! An abundance of PEACE and PRIVACY surrounded by enchanting greenery of a wrap-around garden, this hidden gem boasts simplicity and comprises a cosy reception room displaying original features including rustic ceiling beams and a fireplace, a fitted kitchen with a small dining area, two fresh and neutrally decorated double bedrooms, and a stylish bathroom. If you have a passion for gardening or floriculture, then this home will have you in your element with both the front and rear garden hosting an abundance of beautiful foliage. Coming back to the location, numerous highly rated primary and secondary schools are within walking distance, as well as a variety of shops, ROE GREEN PARK, and dining facilities available. Also within walking distance are excellent Transport links including Kingsbury Station (Jubilee Line) 0.8 miles, and Colindale Station (Northern Line) 1 mile taking you from suburb to city in under half an hour. An opportunity not to be missed out on. An internal viewing is a must.