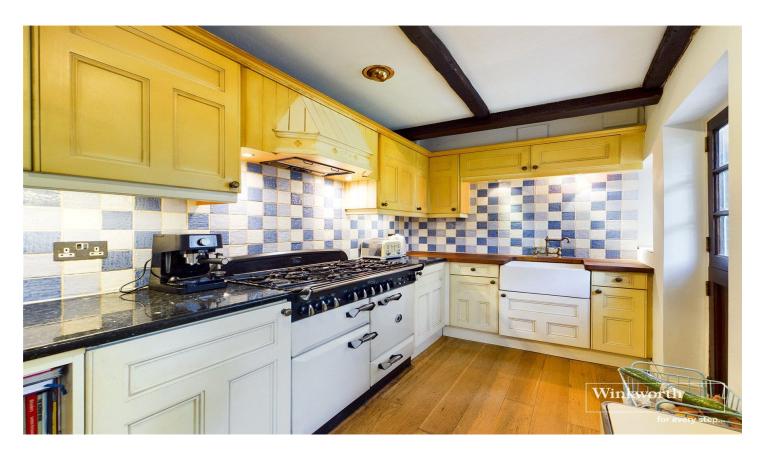

## TWO BEDROOM SEMI DETACHED HIDDEN GEM IN ROE GREEN VILLAGE

Kingsbury | 020 8204 0000 | kingsbury@winkworth.co.uk

See things differently

\*\*\*LOCATION LOCATION\*\*\* A rarely available TWO-BEDROOM SEMI-DETACHED ICONIC DWELLING situated ON A CORNER PLOT in a hundred-year-old village in KINGSBURY. A rich-in-character time capsule taking you back to the 1920s yet sitting between worlds just minutes from the hustle and bustle of modern-day London living. If there is an NW9 postcode you are looking to acquire, it MUST BE THIS ONE...! An abundance of PEACE and PRIVACY surrounded by enchanting greenery of a wrap-around garden, this hidden gem boasts simplicity and comprises a cosy reception room displaying original features including rustic ceiling beams and a fireplace, a fitted kitchen with a small dining area, two fresh and neutrally decorated double bedrooms, and a stylish bathroom. If you have a passion for gardening or floriculture, then this home will have you in your element with both the front and rear garden hosting an abundance of beautiful foliage. Coming back to the location, numerous highly rated primary and secondary schools are within walking distance, as well as a variety of shops, ROE GREEN PARK, and dining facilities available. Also within walking distance are excellent Transport links including Kingsbury Station (Jubilee Line) 0.8 miles, and Colindale Station (Northern Line) 1 mile taking you from suburb to city in under half an hour. An opportunity not to be missed out on. An internal viewing is a must.