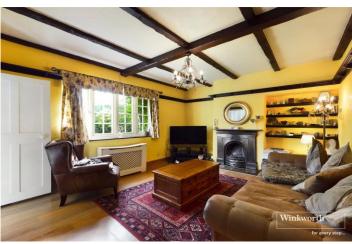

## TWO BEDROOM SEMI DETACHED HIDDEN GEM IN ROE GREEN VILLAGE

Kingsbury | 020 8204 0000 | kingsbury@winkworth.co.uk

See things differently

\*\*\*LOCATION LOCATION\*\*\* A rarely available TWO-BEDROOM SEMI-DETACHED ICONIC DWELLING situated ON A CORNER PLOT in a hundred-year-old village in KINGSBURY. A rich-in-character time capsule taking you back to the 1920s yet sitting between worlds just minutes from the hustle and bustle of modern-day London living. If there is an NW9 postcode you are looking to acquire, it MUST BE THIS ONE...! An abundance of PEACE and PRIVACY surrounded by enchanting greenery of a wrap-around garden, this hidden gem boasts simplicity and comprises a cosy reception room displaying original features including rustic ceiling beams and a fireplace, a fitted kitchen with a small dining area, two fresh and neutrally decorated double bedrooms, and a stylish bathroom. If you have a passion for gardening or floriculture, then this home will have you in your element with both the front and rear garden hosting an abundance of beautiful foliage. Coming back to the location, numerous highly rated primary and secondary schools are within walking distance, as well as a variety of shops, ROE GREEN PARK, and dining facilities available. Also within walking distance are excellent Transport links including Kingsbury Station (Jubilee Line) 0.8 miles, and Colindale Station (Northern Line) 1 mile taking you from suburb to city in under half an hour. An opportunity not to be missed out on. An internal viewing is a must.