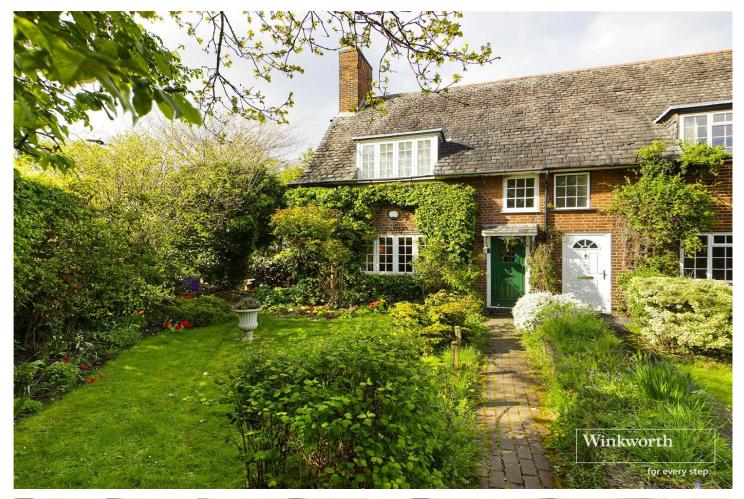

## TWO BEDROOM SEMI DETACHED HIDDEN GEM IN ROE GREEN VILLAGE

Kingsbury | 020 8204 0000 | kingsbury@winkworth.co.uk

See things differently

\*\*\*LOCATION LOCATION\*\*\* A rarely available TWO-BEDROOM SEMI-DETACHED ICONIC DWELLING situated ON A CORNER PLOT in a hundred-year-old village in KINGSBURY. A rich-in-character time capsule taking you back to the 1920s yet sitting between worlds just minutes from the hustle and bustle of modern-day London living. If there is an NW9 postcode you are looking to acquire, it MUST BE THIS ONE...! An abundance of PEACE and PRIVACY surrounded by enchanting greenery of a wrap-around garden, this hidden gem boasts simplicity and comprises a cosy reception room displaying original features including rustic ceiling beams and a fireplace, a fitted kitchen with a small dining area, two fresh and neutrally decorated double bedrooms, and a stylish bathroom. If you have a passion for gardening or floriculture, then this home will have you in your element with both the front and rear garden hosting an abundance of beautiful foliage. Coming back to the location, numerous highly rated primary and secondary schools are within walking distance, as well as a variety of shops, ROE GREEN PARK, and dining facilities available. Also within walking distance are excellent Transport links including Kingsbury Station (Jubilee Line) 0.8 miles, and Colindale Station (Northern Line) 1 mile taking you from suburb to city in under half an hour. An opportunity not to be missed out on. An internal viewing is a must.