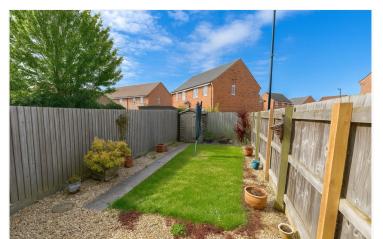

**Shower Room** - With modern fitted suite comprising, walk in shower cubicle, low level wc, wash hand basin, tiled walls, heated towel rail and extractor fan.

**Outside** - The rear garden is fully enclosed with timber shed and side access. There are two allocated parking spaces to the side.