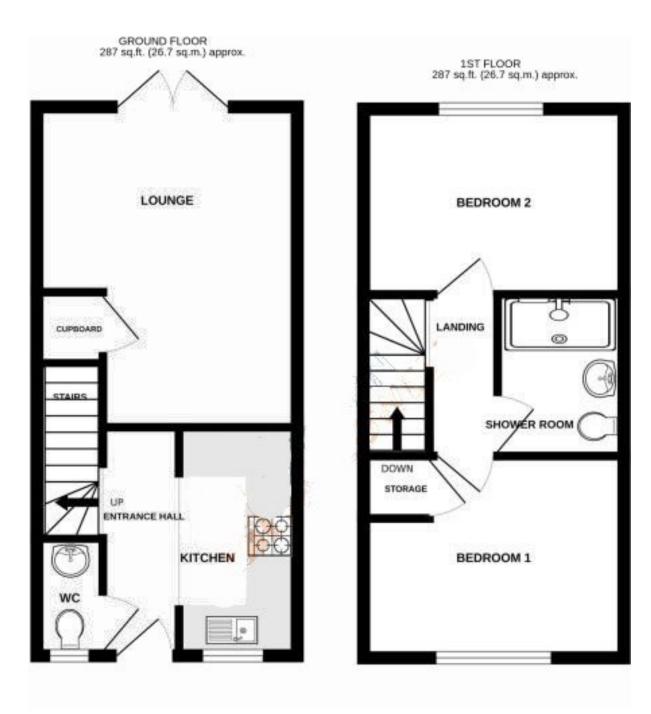

## ACCOMMODATION

**Entrance Hall** - Radiator, stairs leading to the first floor and door leading to.

**Downstairs Cloakroom** - Fitted two piece suite, low level wc, wash hand basin, PVCu double glazed window to front, radiator.

**Kitchen** -  $10^3$ " x  $5^4$ " (3.12m x 1.63m) Fitted range of base and eye level units, with worktop space over, stainless steel sink unit, Built-in oven, plumbing for washing machine, integrated fridge/freezer, wall mounted gas boiler supplying hot water and central heating and upvc double glazed window to the front.

**Lounge/Diner** - 14'4" x 11'8" (4.37m x 3.56m) With built-in under stairs storage cupboard, radiator, TV point, telephone point, PVCu double glazed window to rear, door to garden.

First Floor Landing - Radiator, power points and door leading

**Bedroom One** -  $11'8" \times 9'1"$  (3.56m x 2.77m) With radiator, TV point, PVCu double glazed window to rear

**Bedroom Two** -  $11'8'' \times 8'4''$  (3.56m x 2.54m) With over stairs wardrobe cupboard, radiator, TV point, PVCu double glazed window to the front.

**Shower Room** - With modern fitted suite comprising, walk in shower cubicle, low level wc, wash hand basin, tiled walls, heated towel rail and extractor fan.

**Outside** - The rear garden is fully enclosed with timber shed and side access. There are two allocated parking spaces to the side.