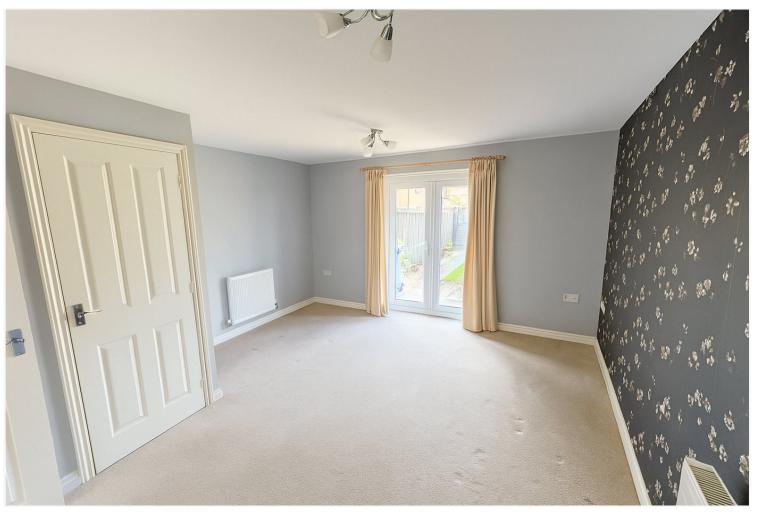

**Lounge/Diner** - 14'4" x 11'8" (4.37m x 3.56m) With built-in under stairs storage cupboard, radiator, TV point, telephone point, PVCu double glazed window to rear, door to garden.

First Floor Landing - Radiator, power points and door leading

**Bedroom One** -  $11'8" \times 9'1"$  (3.56m x 2.77m) With radiator, TV point, PVCu double glazed window to rear

**Bedroom Two** -  $11'8'' \times 8'4''$  (3.56m x 2.54m) With over stairs wardrobe cupboard, radiator, TV point, PVCu double glazed window to the front.