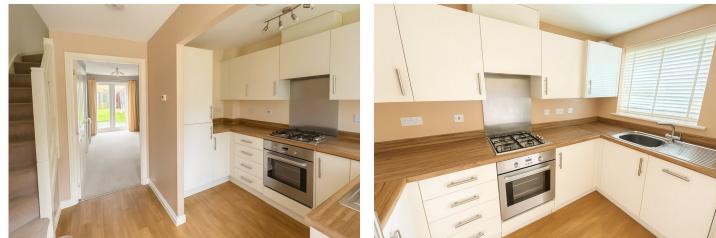

**Kitchen** -  $10^3$ " x  $5^4$ " (3.12m x 1.63m) Fitted range of base and eye level units, with worktop space over, stainless steel sink unit, Built-in oven, plumbing for washing machine, integrated fridge/freezer, wall mounted gas boiler supplying hot water and central heating and upvc double glazed window to the front.