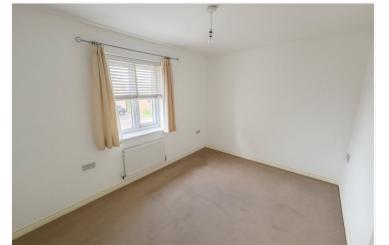

**Bedroom One** -  $11'8" \times 9'1"$  (3.56m x 2.77m) With radiator, TV point, PVCu double glazed window to rear

**Bedroom Two** -  $11'8'' \times 8'4''$  (3.56m x 2.54m) With over stairs wardrobe cupboard, radiator, TV point, PVCu double glazed window to the front.