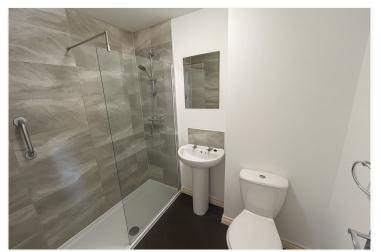

**Shower Room** - With modern fitted suite comprising, walk in shower cubicle, low level wc, wash hand basin, tiled walls, heated towel rail and extractor fan.

**Outside** - The rear garden is fully enclosed with timber shed and side access. There are two allocated parking spaces to the side.