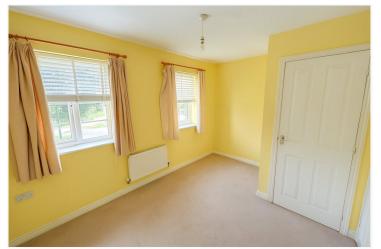

**Bedroom One** -  $11'8" \times 9'1"$  (3.56m x 2.77m) With radiator, TV point, PVCu double glazed window to rear

**Bedroom Two** -  $11'8'' \times 8'4''$  (3.56m x 2.54m) With over stairs wardrobe cupboard, radiator, TV point, PVCu double glazed window to the front.