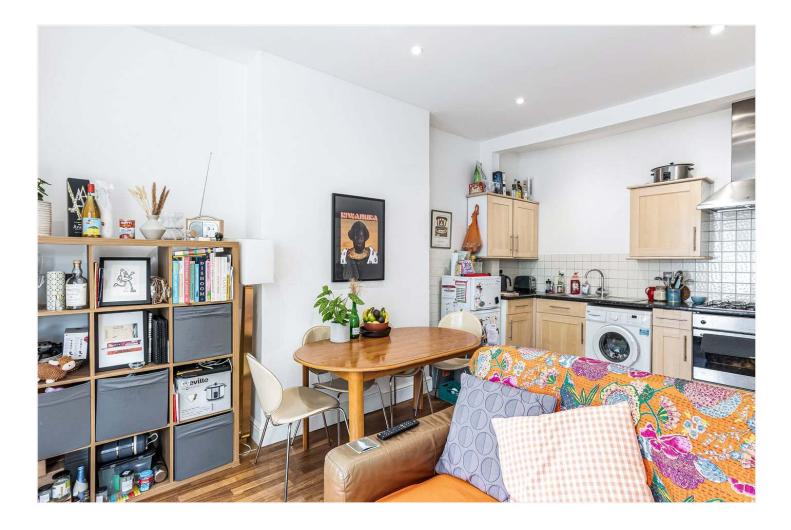

#### **DESCRIPTION:**

A spacious two-bedroom flat, situated in a fantastic location in SE22. Situated on the ever-popular East Dulwich Grove, nestled perfectly between Dulwich Village and Lordship lane, is this spacious two-bedroom flat. The property benefits from its own front door and offers a large open-plan kitchen reception, including high ceilings, fully fitted kitchen with plenty of storage and counter space. A spacious double and second smaller double. The property also comes with its own private garage and a share of the freehold. The property is well positioned to benefit from easy access into the bars, restaurants and shops on Lordship Lane but also direct transport links including East Dulwich for London Bridge, Denmark Hill station for access to the overground or a short bus to Brixton for the underground. This is a stunning flat in a central location with early viewings highly recommended.

#### AT A GLANCE

- Two Double Bedrooms
- Open Plan Kitchen/Living Area
- Private Garage
- Own Front Door
- Great Location