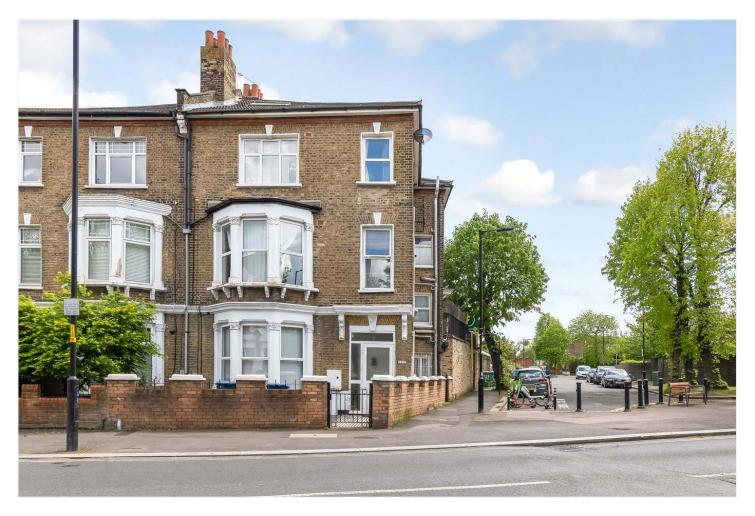

# EAST DULWICH GROVE, EAST DULWICH, LONDON, SE22 **£500,000 SHARE OF FREEHOLD**

## A SPACIOUS TWO-BEDROOM FLAT, SITUATED IN A FANTASTIC LOCATION IN SE22, SITUATED ON THE EVER-POPULAR EAST DULWICH GROVE.

#### **DESCRIPTION:**

A spacious two-bedroom flat, situated in a fantastic location in SE22. Situated on the ever-popular East Dulwich Grove, nestled perfectly between Dulwich Village and Lordship lane, is this spacious two-bedroom flat. The property benefits from its own front door and offers a large open-plan kitchen reception, including high ceilings, fully fitted kitchen with plenty of storage and counter space. A spacious double and second smaller double. The property also comes with its own private garage and a share of the freehold. The property is well positioned to benefit from easy access into the bars, restaurants and shops on Lordship Lane but also direct transport links including East Dulwich for London Bridge, Denmark Hill station for access to the overground or a short bus to Brixton for the underground. This is a stunning flat in a central location with early viewings highly recommended.