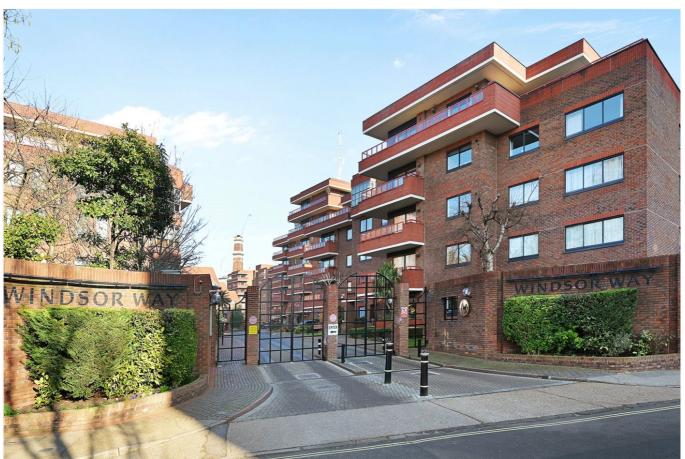

## **LOCATION**

Windsor Way is a gated, portered development just off Brook Green. The location is ideal for the numerous amenities of not only Hammersmith, but also Kensington High Street. The closest Underground station is Hammersmith, where four different lines are on offer.

## **DESCRIPTION**

Presented in good order throughout, the property comprises spacious accommodation offering entrance hall with range of integrated storage and large utility cupboard , bedroom, bathroom, reception room and kitchen. The development further benefits from a 24hr concierge.