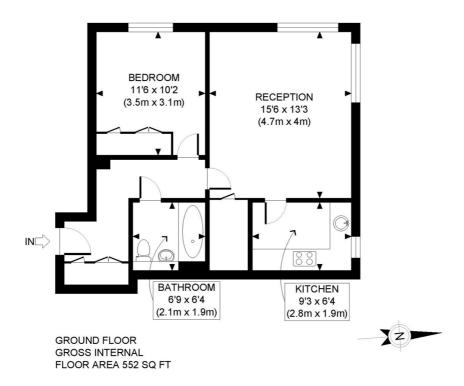

Tudor House, Windsor Way, Brook Green, W14 £500,000 Leasehold

A one bedroom flat on the ground floor of this popular gated development just off Brook Green.

Reception Room | Kitchen | Bedroom | Bathroom | 552 Sq Ft / 51 Sq M | Council Tax Band F | EPC Rating Band C

LOCAL AUTHORITY Hammersmith & Fulham

**TENURE** Leasehold.

PRICE: £500,000 Leasehold

APPROX. GROSS INTERNAL FLOOR AREA: 552 SQ FT/ 51 SQM

This plan is for illustrative purposes only and should be used as such by any prospective client.

Whilst every attempt has been made to ensure the accuracy of the Floor Plan contained here, measurements of the doors, windows, rooms and any other items are approximate and no responsibility is taken for any errors, omissions, or misstatement.