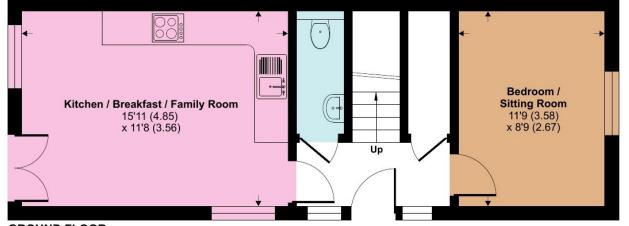

# Dollis Drive, Farnham, GU9

Approximate Area = 1004 sq ft / 93.2 sq m

For identification only - Not to scale

FIRST FLOOR

**GROUND FLOOR** 

Tel 01252 733042 Email Farnham@winkworth.co.uk 99 West Street, Farnham, GU9 7EN

#### DESCRIPTION

This newly built property is immaculately presented throughout and comprises entrance hallway, large modern open plan kitchen/breakfast/family room with fully integrated appliances and doors to garden, sitting room/bedroom, downstairs cloakroom and understairs storage.