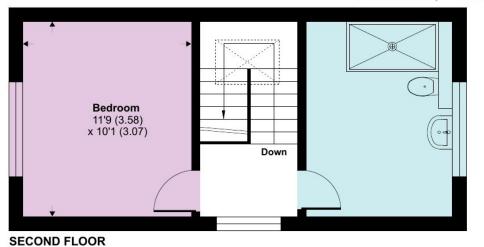

# Dollis Drive, Farnham, GU9

Approximate Area = 1004 sq ft / 93.2 sq m

For identification only - Not to scale

FIRST FLOOR

**GROUND FLOOR** 

Tel 01252 733042 Email Farnham@winkworth.co.uk 99 West Street, Farnham, GU9 7EN

Upstairs on the first floor is a delightful double bedroom and meticulously finished large family bathroom. On the second floor there is another well presented double bedroom and a secondary bathroom.