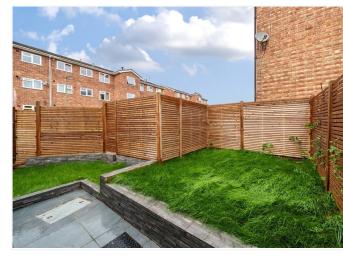

Outside Externally, the rear garden consists of patio and lawn. There is a driveway for two vehicles to the side of the property.