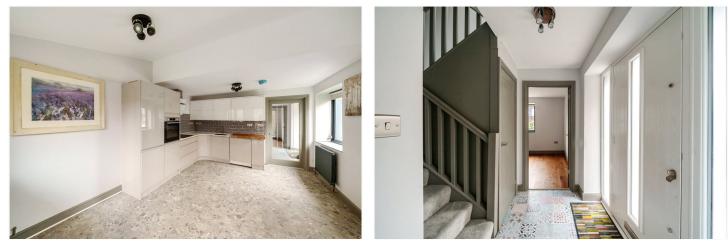

#### DESCRIPTION

This newly built property is immaculately presented throughout and comprises entrance hallway, large modern open plan kitchen/breakfast/family room with fully integrated appliances and doors to garden, sitting room/bedroom, downstairs cloakroom and understairs storage.

Outside Externally, the rear garden consists of patio and lawn. There is a driveway for two vehicles to the side of the property.