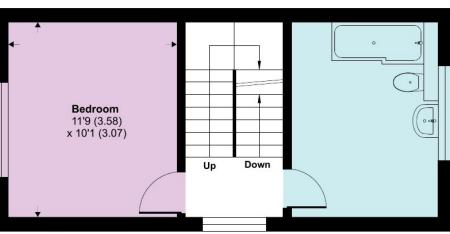

# Dollis Drive, Farnham, GU9

Approximate Area = 1004 sq ft / 93.2 sq m

For identification only - Not to scale

FIRST FLOOR

**GROUND FLOOR** 

Tel 01252 733042 Email Farnham@winkworth.co.uk 99 West Street, Farnham, GU9 7EN

Upstairs on the first floor is a delightful double bedroom and meticulously finished large family bathroom. On the second floor there is another well presented double bedroom and a secondary bathroom.