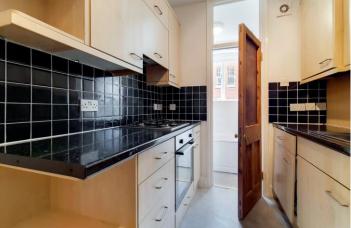

#### **DESCRIPTION:**

The apartment has an entrance lobby, double bedroom, Reception, bathroom and kitchen. Thanet House is a redbrick private building set around a courtyard on Thanet Street towards the north of Bloomsbury. The position gives good access to UCL SOAS The Brunswick Centre, The British Library as well as Kings Cross St Pancras and Euston stations. Thanet House is nearing the end a renovation program which has resulted in a raised service charge. There is a lift in the building. The nearest Underground Stations are Russell Square, Kings Cross St Pancras and Euston. Leasehold 999 years from 1985 | Service Charge: £2,758 p/a | Ground Rent: £118 p/a | Council Tax Band D £1,791.93 |