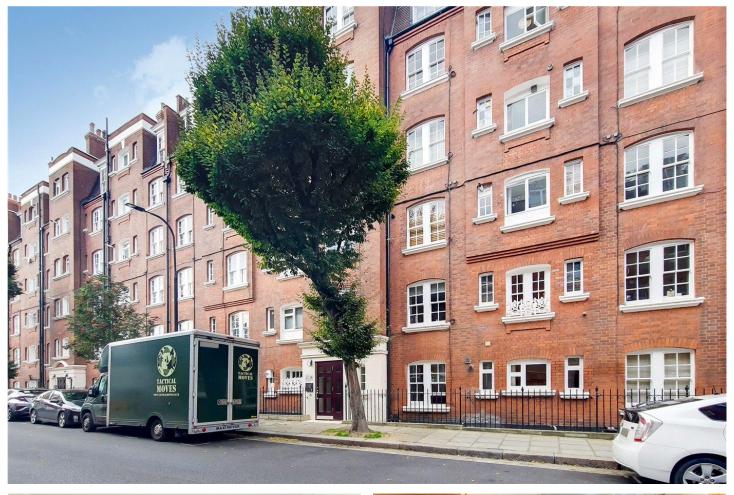

THANET HOUSE, THANET STREET, LONDON, WC1H **£450,000 LEASEHOLD** 

A SECOND FLOOR ONE BEDROOM FLAT IN VERY GOOD ORDER IN AN EDWARDIAN MANSION BUILDING SET IN A LOVELY BLOOMSBURY LOCATION.

West End | 020 7240 3322 | westend@winkworth.co.uk

#### **DESCRIPTION:**

The apartment has an entrance lobby, double bedroom, Reception, bathroom and kitchen. Thanet House is a redbrick private building set around a courtyard on Thanet Street towards the north of Bloomsbury. The position gives good access to UCL SOAS The Brunswick Centre, The British Library as well as Kings Cross St Pancras and Euston stations. Thanet House is nearing the end a renovation program which has resulted in a raised service charge. There is a lift in the building. The nearest Underground Stations are Russell Square, Kings Cross St Pancras and Euston. Leasehold 999 years from 1985 | Service Charge: £2,758 p/a | Ground Rent: £118 p/a | Council Tax Band D £1,791.93 |