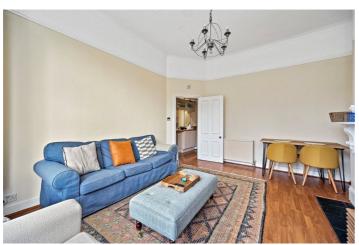

## **DESCRIPTION:**

This grand apartment with high ceilings throughout is offered in excellent condition and combines period proportions and features with modern decor. The property offers a substantial reception room with bay window, original shutters, fireplace and wood flooring. The kitchen is stylish and charming with breakfast bar, a modern bathroom and two equal sized double bedrooms with built in wardrobes.