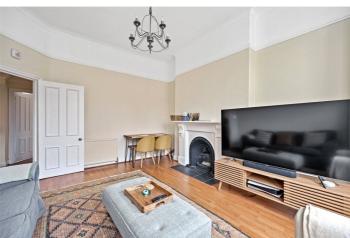

## **DESCRIPTION:**

This grand apartment with high ceilings throughout is offered in excellent condition and combines period proportions and features with modern decor. The property offers a substantial reception room with bay window, original shutters, fireplace and wood flooring. The kitchen is stylish and charming with breakfast bar, a modern bathroom and two equal sized double bedrooms with built in wardrobes.