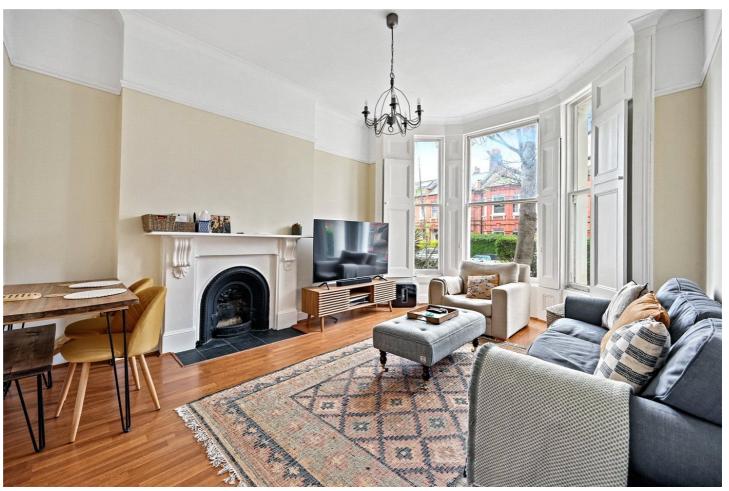

## **DESCRIPTION:**

This grand apartment with high ceilings throughout is offered in excellent condition and combines period proportions and features with modern decor. The property offers a substantial reception room with bay window, original shutters, fireplace and wood flooring. The kitchen is stylish and charming with breakfast bar, a modern bathroom and two equal sized double bedrooms with built in wardrobes.