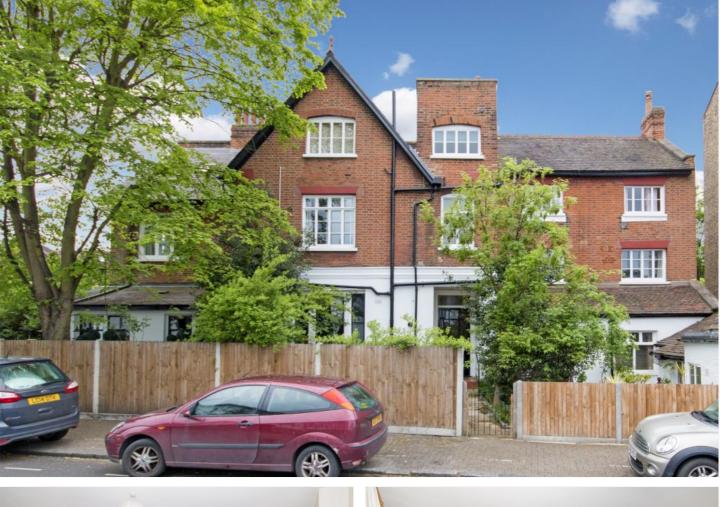

ST JAMES' DRIVE, SW17 **£600,000 LEASEHOLD** 

## A SPACIOUS THREE BEDROOM FLAT SITUATED A SHORT WALK FROM TOOTING BEC TUBE STATION

Tooting | 020 8767 5221 | tooting@winkworth.co.uk

## **DESCRIPTION:**

A spacious three Bedroom apartment situated on the prestigious St James's Drive. This property offers in excess of 1100 sq ft boasting three double bedrooms, two bathrooms and a large open plan living/kitchen area.

St James's Drive is a popular road well situated for access to Wandsworth Common mainline, Balham stations and Tooting Bec underground, offering excellent transport links into the city. The green open spaces of Wandsworth Common are moments away at the end of the road, and the local area offers many shops, bars and restaurants, adding to the location's desirability.