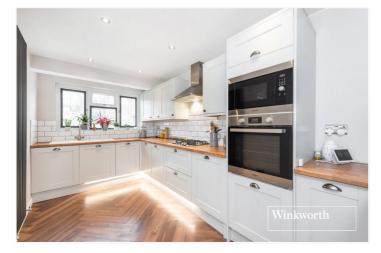

## **DESCRIPTION:**

Set in a popular residential turning within minutes of West Finchley underground and the catchment area for Moss Hall Primary School, we are pleased to offer this beautifully presented and recently refurbished family home. The property has been renovated to a very good standard and comprises off a through-lounge, modern fitted kitchen/dining room, downstairs cloakroom, three double bedrooms and family bathroom. Externally, there is off street parking for two cars to the front and the rear garden has a spacious patio area, an outbuilding to accommodate a work-from-home lifestyle and a shed. An internal viewing is highly recommended!

## **AT A GLANCE**

- Semi-detached house
- Through-lounge
- Modern fitted eat-in Kitchen
- Three bedrooms
- Family Bathroom
- Rear garden with side access
- Home office
- Close to local transport links & Schools