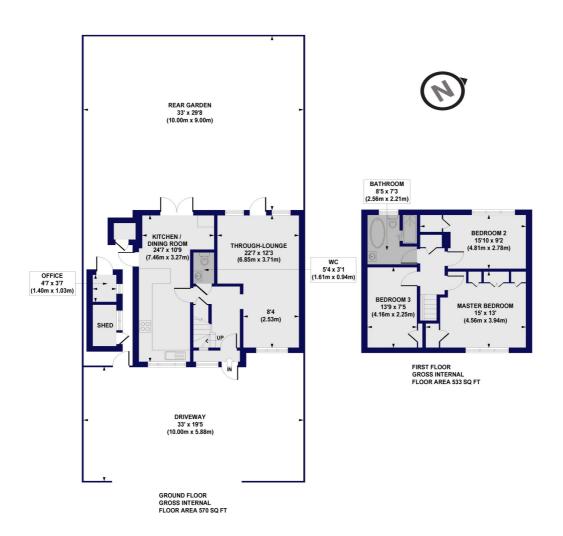

## **Howcroft Crescent, N3**

Approx. Gross Internal Floor Area 1146 sq. ft / 106.49 sq. m (Including Office & Shed) Approx. Gross Internal Floor Area 1103 sq. ft / 102.50 sq. m (Excluding Office & Shed)

All measurements of walls, doors, windows, fittings and appliances, including their size and location, are shown as standard sizes and do not constitute any warranty or representation by the seller, their agent or CP Creative. Any intending purchaser must satisfy himself by inspection or otherwise as to the correctness of the information contained in these plans. This plan is for illustrative purposes only and should be used as such by any prospective purchasers.