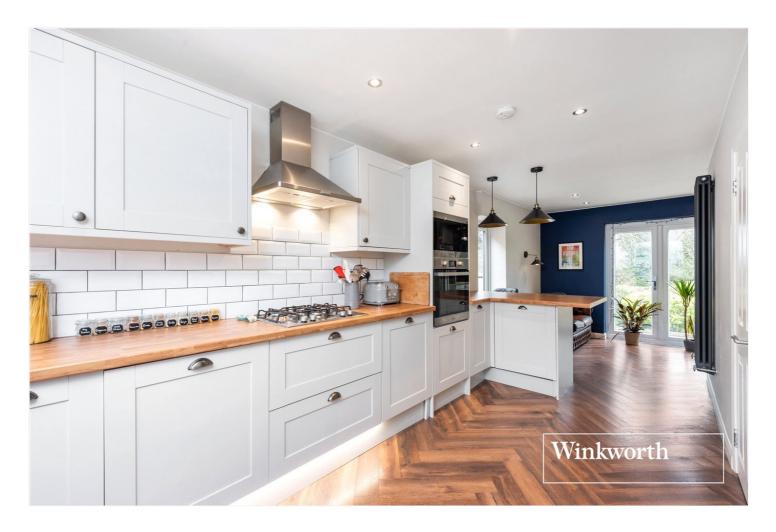

## **DESCRIPTION:**

Set in a popular residential turning within minutes of West Finchley underground and the catchment area for Moss Hall Primary School, we are pleased to offer this beautifully presented and recently refurbished family home. The property has been renovated to a very good standard and comprises off a through-lounge, modern fitted kitchen/dining room, downstairs cloakroom, three double bedrooms and family bathroom. Externally, there is off street parking for two cars to the front and the rear garden has a spacious patio area, an outbuilding to accommodate a work-from-home lifestyle and a shed. An internal viewing is highly recommended!

## **AT A GLANCE**

- Semi-detached house
- Through-lounge
- Modern fitted eat-in Kitchen
- Three bedrooms
- Family Bathroom
- Rear garden with side access
- Home office
- Close to local transport links & Schools