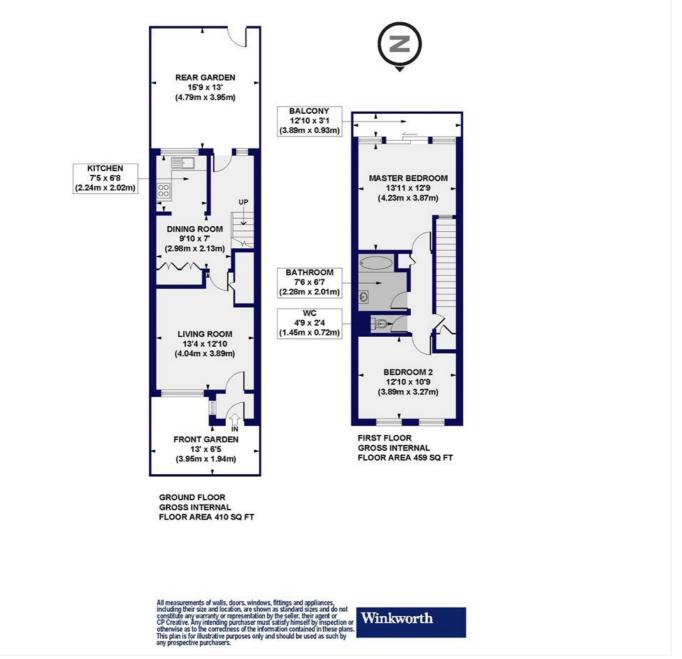

#### Hindrey Road, E5 Approx. Gross Internal Floor Area 869 sq. ft / 80.72 sq. m

This floorplan is for illustration purposes only and is not to scale. The position and size of doors, windows, appliances and other features are approximate.