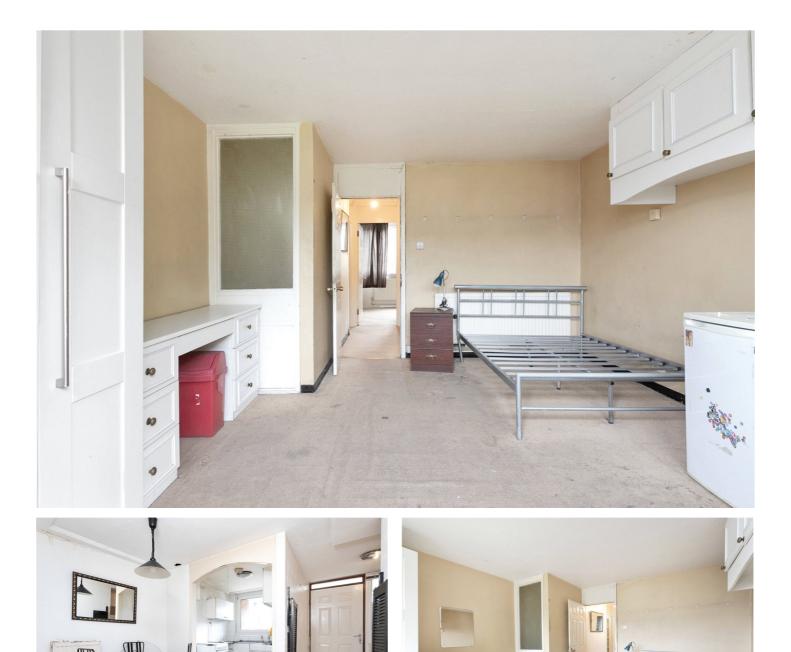

In the heart of the vibrant E5 postcode, this two-bedroom split-level maisonette offers a perfect blend of comfort and convenience. This unique residence presents a delightful opportunity for modern urban living. Boasting a private rear garden on the ground floor and a tranquil balcony on the first floor, this maisonette creates a harmonious connection between indoor and outdoor spaces. As you step inside, you are greeted by a spacious and versatile layout. The ground floor encompasses the spacious living room, a well-appointed kitchen, and dining room. The latter provides direct access to the private garden. Ample storage cupboards discreetly integrated into the layout ensure a clutter-free environment. Ascending to the first floor you will find two double bedrooms, the master bedroom leading gracefully onto a private balcony. A generous storage cupboard adds convenience and also a separate bathroom and W.C. This thoughtfully designed maisonette spans approximately 869 square feet, providing an abundance of space for comfortable living and entertaining.