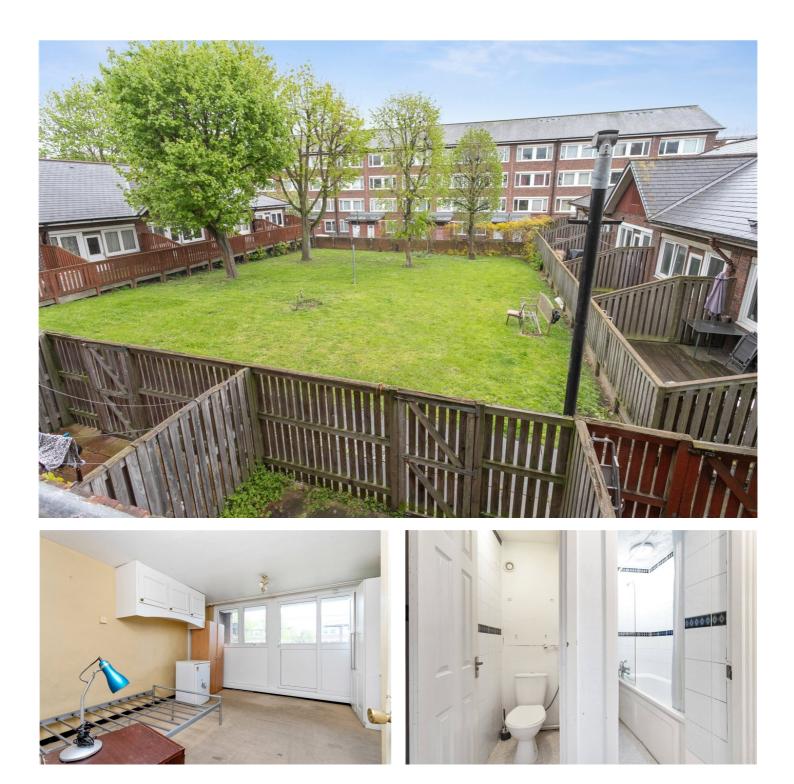

In the heart of the vibrant E5 postcode, this two-bedroom split-level maisonette offers a perfect blend of comfort and convenience. This unique residence presents a delightful opportunity for modern urban living. Boasting a private rear garden on the ground floor and a tranquil balcony on the first floor, this maisonette creates a harmonious connection between indoor and outdoor spaces. As you step inside, you are greeted by a spacious and versatile layout. The ground floor encompasses the spacious living room, a well-appointed kitchen, and dining room. The latter provides direct access to the private garden. Ample storage cupboards discreetly integrated into the layout ensure a clutter-free environment. Ascending to the first floor you will find two double bedrooms, the master bedroom leading gracefully onto a private balcony. A generous storage cupboard adds convenience and also a separate bathroom and W.C. This thoughtfully designed maisonette spans approximately 869 square feet, providing an abundance of space for comfortable living and entertaining.