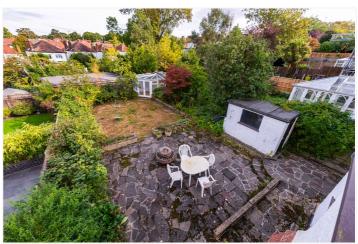

## **DESCRIPTION:**

A bright and spacious four-bedroom detached house in a sought after location in Hendon. The property is in need of modernisation with an abundance of potential. Consisting of a through lounge/dining room, guest WC, separate kitchen with access to large garden on the ground floor. On the first floor, there are four well sized bedrooms with a family bathroom and a separate WC. This family home also benefits from off street parking and a garage. Chain free. Freehold.

## **AT A GLANCE**

- UNMODERNISED DETACHED HOUSE
- FANTASTIC POTENTIAL
- GREAT LOCATION CLOSE TO PARKS AND SHOPS
- OFF STREET PARKING WITH DRIVEWAY AND GARAGE
- CHAIN FREE
- FREEHOLD