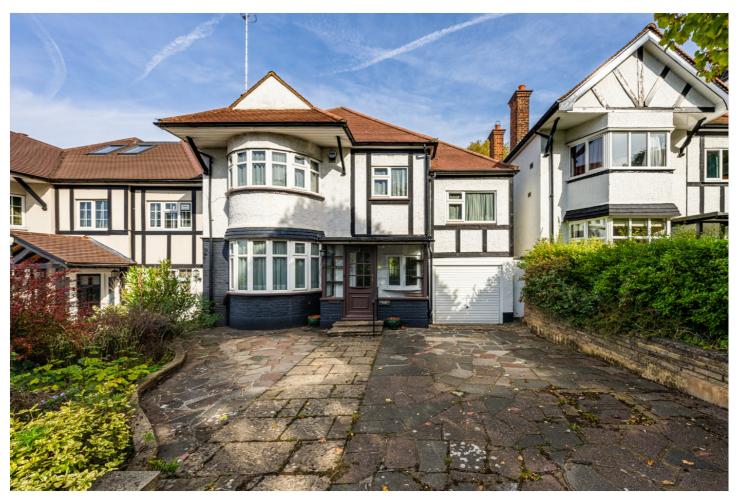

GREYHOUND HILL, HENDON, LONDON, NW4 £900,000 FREEHOLD

## A BRIGHT AND SPACIOUS FOUR BEDROOM DETACHED HOUSE IN A SOUGHT AFTER LOCATION IN HENDON...

Hendon | 020 8202 1031 | hendon@winkworth.co.uk

for every step...

## **DESCRIPTION:**

A bright and spacious four-bedroom detached house in a sought after location in Hendon. The property is in need of modernisation with an abundance of potential. Consisting of a through lounge/dining room, guest WC, separate kitchen with access to large garden on the ground floor. On the first floor, there are four well sized bedrooms with a family bathroom and a separate WC. This family home also benefits from off street parking and a garage. Chain free. Freehold.

## **AT A GLANCE**

- UNMODERNISED DETACHED HOUSE
- FANTASTIC POTENTIAL
- GREAT LOCATION CLOSE TO PARKS AND SHOPS
- OFF STREET PARKING WITH DRIVEWAY AND GARAGE
- CHAIN FREE
- FREEHOLD