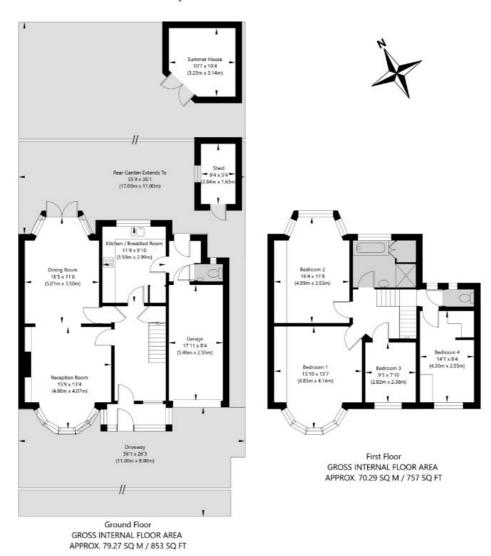

## Greyhound Hill, London NW4 4JP

APPROXIMATE GROSS INTERNAL FLOOR AREA INCLUDING OUTBUILDINGS 163.5 SQ M / 1760 SQ FT THIS FLOOR PLAN IS FOR ILLUSTRATIVE PURPOSES ONLY AND SHOULD BE USED FOR THIS PURPOSE BY PROSPECTIVE APPLICANTS AS ITS NOT TO SCALE.

(c) AMBERSHORE PIX LIMITED / PHOTO - VIDEO - FLOOR PLANS / 0800 999 1577 / WWW.AMBERSHOREPIX.CO.UK

This floorplan is for illustration purposes only and is not to scale. The position and size of doors, windows, appliances and other features are approximate.