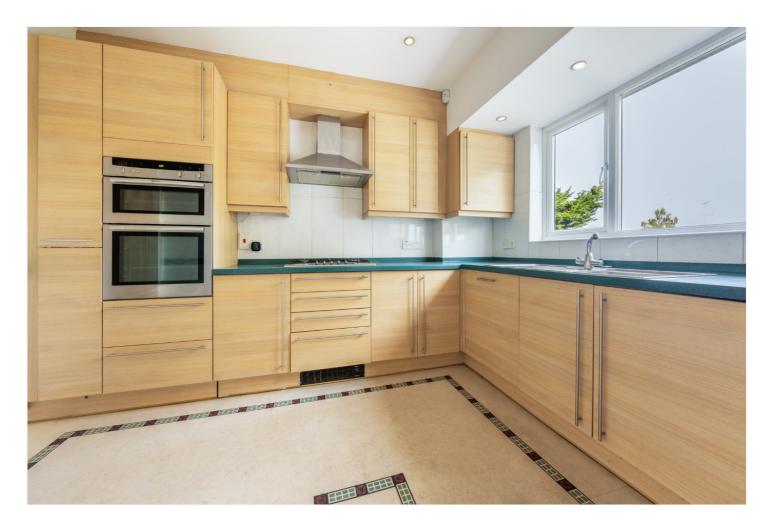

## **DESCRIPTION:**

A bright and spacious four-bedroom detached house in a sought after location in Hendon. The property is in need of modernisation with an abundance of potential. Consisting of a through lounge/dining room, guest WC, separate kitchen with access to large garden on the ground floor. On the first floor, there are four well sized bedrooms with a family bathroom and a separate WC. This family home also benefits from off street parking and a garage. Chain free. Freehold.