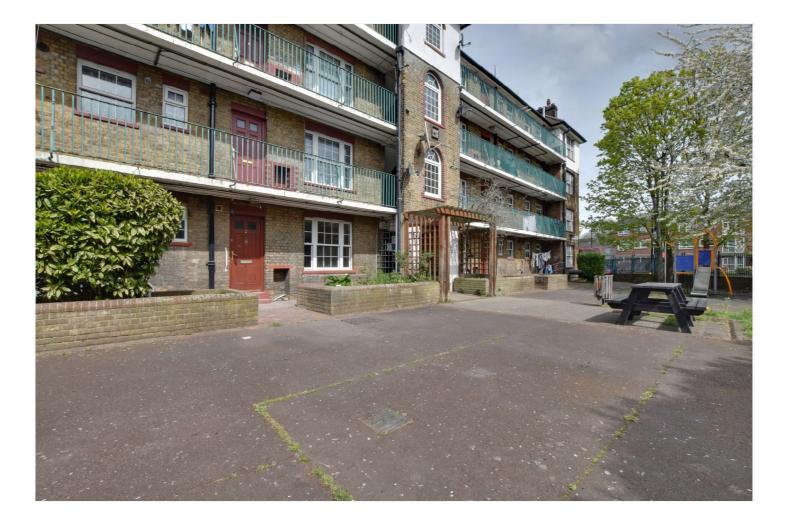

The property has just gone through a partial refurbishment, with a brand new fitted bathroom and fully redecorated. In good condition the property features, along with the bathroom, a modern kitchen, reception room and three good sized bedrooms. Added benefits include gas central heating and double glazing. To the front are communal grounds and its worth mentioning the grounds and block are accessed via security gates giving an extra sense of security.

Located in East Greenwich, at the foot of the Peninsula and on the corner of Azof Street and Blackwall Lane, the property is particularly well located for quick access to local shops on Trafalgar Road. The O2 arena is also close by, including mainline rail, riverboat service and DLR. Greenwich Park is within a 10 minute walk with the town centre being just a little further.