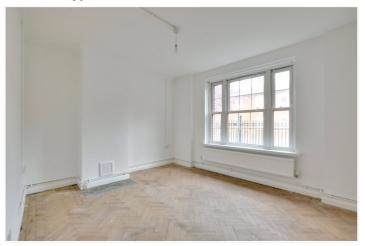

The property has just gone through a partial refurbishment, with a brand new fitted bathroom and fully redecorated. In good condition the property features, along with the bathroom, a modern kitchen, reception room and three good sized bedrooms. Added benefits include gas central heating and double glazing. To the front are communal grounds and its worth mentioning the grounds and block are accessed via security gates giving an extra sense of security.

# AT A GLANCE

- ground floor maisonette
- three bedrooms
- just redecorated
- new bathroom
- circa 677 sq ft
- no chain
- communal grounds
- East Greenwich location
- close to river walk
- short walk to shops and rail