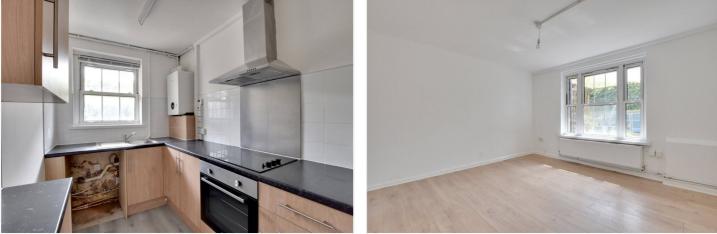

The property has just gone through a partial refurbishment, with a brand new fitted bathroom and fully redecorated. In good condition the property features, along with the bathroom, a modern kitchen, reception room and three good sized bedrooms. Added benefits include gas central heating and double glazing. To the front are communal grounds and its worth mentioning the grounds and block are accessed via security gates giving an extra sense of security.

# AT A GLANCE

- ground floor maisonette
- three bedrooms
- just redecorated
- new bathroom
- circa 677 sq ft
- no chain
- communal grounds
- East Greenwich location
- close to river walk
- short walk to shops and rail