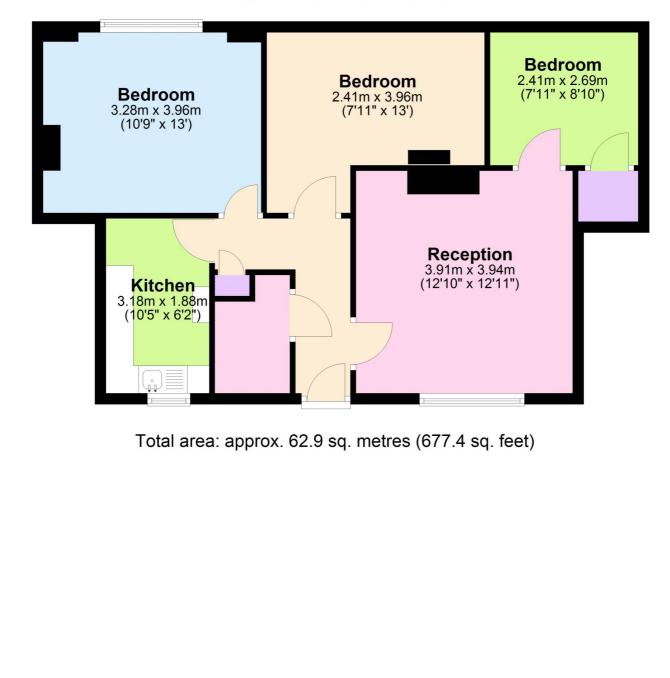

# **Ground Floor**

Approx. 62.9 sq. metres (677.4 sq. feet)

This floorplan is for illustration purposes only and is not to scale. The position and size of doors, windows, appliances and other features are approximate.