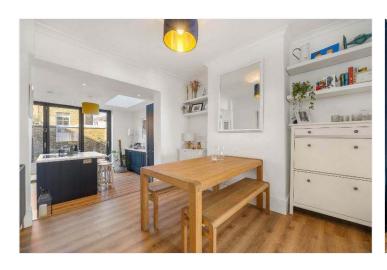

## **DESCRIPTION:**

A stunning two double bedroom home, situated in a very popular treelined road in East Dulwich. This lovely home is offered to the market in remarkable condition. Comprising a spacious reception complete with wood flooring and bespoke joinery. A fully extended kitchen complete with a fully fitted kitchen, kitchen island, integrated appliances, and Bi-Fold doors leading out to a sunny West facing patio-garden to rear. The first floor comprises two double bedrooms and a spacious family bathroom, complete with a free-standing bath, and walk-in shower. The location offers fantastic access to the hustle and bustle and local shops bars and restaurants on Lordship Lane. School catchments are in abundance with Heber, Goodrich, and Harris to name a few. Large, wide, green open spaces are offered from both Peckham Rye Park and Dulwich Common. Transport links are provided via East Dulwich for direct links to London Bridge, Denmark Hill for the overground with links into Blackfriars, and Victoria or Forest Hill for the East London line.