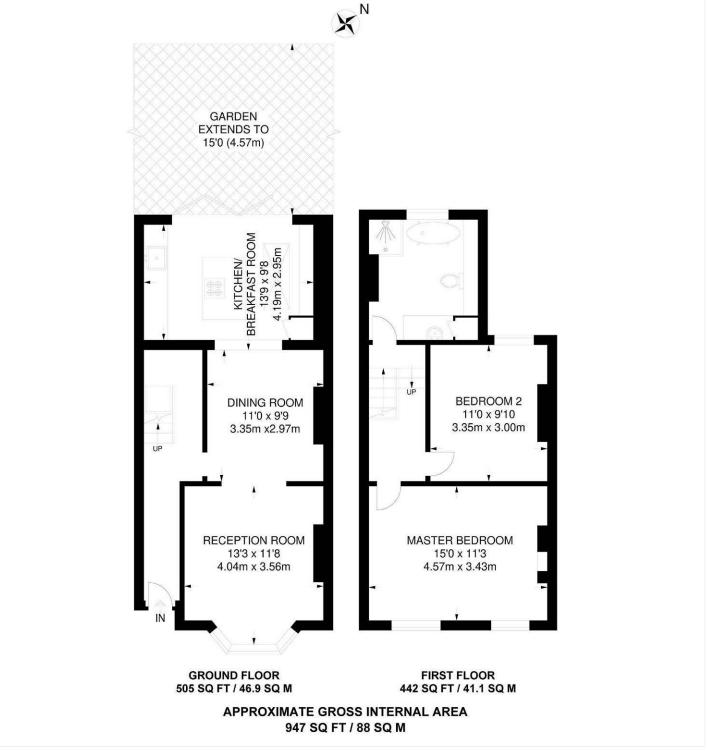

## **AT A GLANCE**

- Two Double Bedrooms
- Terraced House
- Reception Room
- Kitchen-Diner
- Modern Bathroom
- West-Facing Patio/Garden
- Freehold
- Approved Planning Permission for Loft Conversion

This floorplan is for illustration purposes only and is not to scale. The position and size of doors, windows, appliances and other features are approximate.