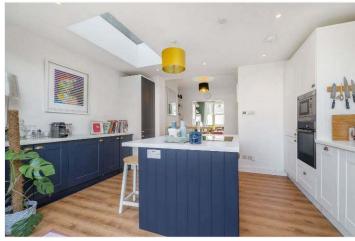

## **DESCRIPTION:**

A stunning two double bedroom home, situated in a very popular treelined road in East Dulwich. This lovely home is offered to the market in remarkable condition. Comprising a spacious reception complete with wood flooring and bespoke joinery. A fully extended kitchen complete with a fully fitted kitchen, kitchen island, integrated appliances, and Bi-Fold doors leading out to a sunny West facing patio-garden to rear. The first floor comprises two double bedrooms and a spacious family bathroom, complete with a free-standing bath, and walk-in shower. The location offers fantastic access to the hustle and bustle and local shops bars and restaurants on Lordship Lane. School catchments are in abundance with Heber, Goodrich, and Harris to name a few. Large, wide, green open spaces are offered from both Peckham Rye Park and Dulwich Common. Transport links are provided via East Dulwich for direct links to London Bridge, Denmark Hill for the overground with links into Blackfriars, and Victoria or Forest Hill for the East London line.