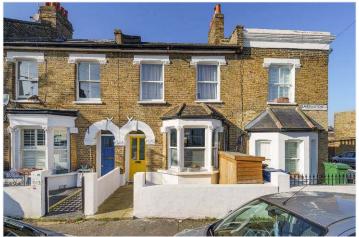

LANDELLS ROAD, EAST DULWICH, SE22

OFFERS IN EXCESS OF £800,000 FREEHOLD

A STUNNING TWO DOUBLE BEDROOM HOME, SITUATED IN A VERY POPULAR TREE-LINED ROAD IN EAST DULWICH.

Dulwich | 020 8299 2722 | dulwich@winkworth.co.uk

## **DESCRIPTION:**

A stunning two double bedroom home, situated in a very popular treelined road in East Dulwich. This lovely home is offered to the market in remarkable condition. Comprising a spacious reception complete with wood flooring and bespoke joinery. A fully extended kitchen complete with a fully fitted kitchen, kitchen island, integrated appliances, and Bi-Fold doors leading out to a sunny West facing patio-garden to rear. The first floor comprises two double bedrooms and a spacious family bathroom, complete with a free-standing bath, and walk-in shower. The location offers fantastic access to the hustle and bustle and local shops bars and restaurants on Lordship Lane. School catchments are in abundance with Heber, Goodrich, and Harris to name a few. Large, wide, green open spaces are offered from both Peckham Rye Park and Dulwich Common. Transport links are provided via East Dulwich for direct links to London Bridge, Denmark Hill for the overground with links into Blackfriars, and Victoria or Forest Hill for the East London line.