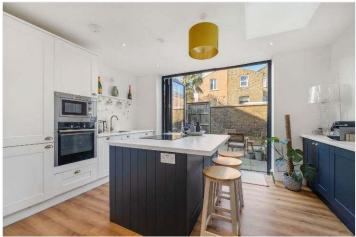

## **DESCRIPTION:**

A stunning two double bedroom home, situated in a very popular treelined road in East Dulwich. This lovely home is offered to the market in remarkable condition. Comprising a spacious reception complete with wood flooring and bespoke joinery. A fully extended kitchen complete with a fully fitted kitchen, kitchen island, integrated appliances, and Bi-Fold doors leading out to a sunny West facing patio-garden to rear. The first floor comprises two double bedrooms and a spacious family bathroom, complete with a free-standing bath, and walk-in shower. The location offers fantastic access to the hustle and bustle and local shops bars and restaurants on Lordship Lane. School catchments are in abundance with Heber, Goodrich, and Harris to name a few. Large, wide, green open spaces are offered from both Peckham Rye Park and Dulwich Common. Transport links are provided via East Dulwich for direct links to London Bridge, Denmark Hill for the overground with links into Blackfriars, and Victoria or Forest Hill for the East London line.

## **AT A GLANCE**

- Two Double Bedrooms
- Terraced House
- Reception Room
- Kitchen-Diner
- Modern Bathroom
- West-Facing Patio/Garden
- Freehold
- Approved Planning Permission for Loft Conversion

This floorplan is for illustration purposes only and is not to scale. The position and size of doors, windows, appliances and other features are approximate.