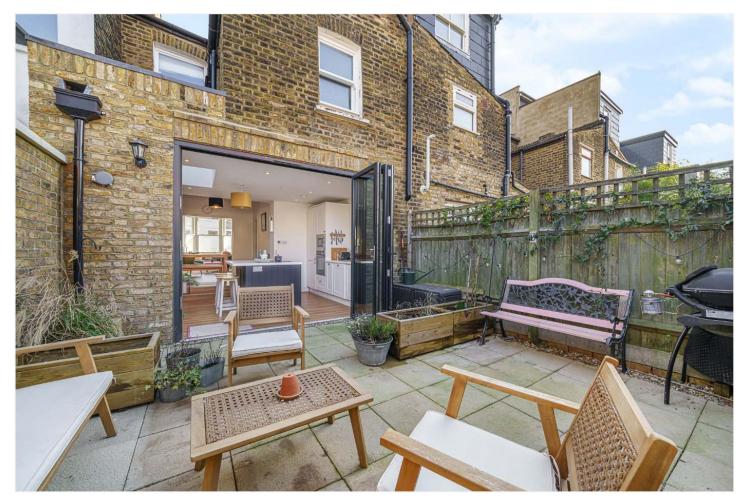

## **DESCRIPTION:**

A stunning two double bedroom home, situated in a very popular treelined road in East Dulwich. This lovely home is offered to the market in remarkable condition. Comprising a spacious reception complete with wood flooring and bespoke joinery. A fully extended kitchen complete with a fully fitted kitchen, kitchen island, integrated appliances, and Bi-Fold doors leading out to a sunny West facing patio-garden to rear. The first floor comprises two double bedrooms and a spacious family bathroom, complete with a free-standing bath, and walk-in shower. The location offers fantastic access to the hustle and bustle and local shops bars and restaurants on Lordship Lane. School catchments are in abundance with Heber, Goodrich, and Harris to name a few. Large, wide, green open spaces are offered from both Peckham Rye Park and Dulwich Common. Transport links are provided via East Dulwich for direct links to London Bridge, Denmark Hill for the overground with links into Blackfriars, and Victoria or Forest Hill for the East London line.

## **AT A GLANCE**

- Two Double Bedrooms
- Terraced House
- Reception Room
- Kitchen-Diner
- Modern Bathroom
- West-Facing Patio/Garden
- Freehold
- Approved Planning Permission for Loft Conversion

This floorplan is for illustration purposes only and is not to scale. The position and size of doors, windows, appliances and other features are approximate.