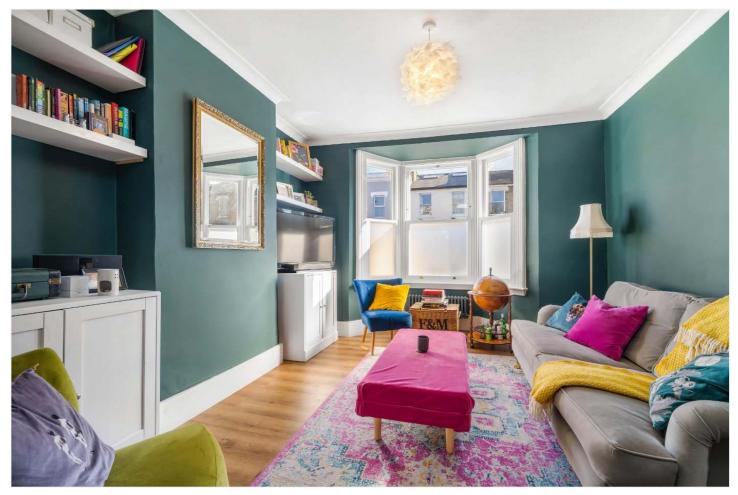

## **DESCRIPTION:**

A stunning two double bedroom home, situated in a very popular treelined road in East Dulwich. This lovely home is offered to the market in remarkable condition. Comprising a spacious reception complete with wood flooring and bespoke joinery. A fully extended kitchen complete with a fully fitted kitchen, kitchen island, integrated appliances, and Bi-Fold doors leading out to a sunny West facing patio-garden to rear. The first floor comprises two double bedrooms and a spacious family bathroom, complete with a free-standing bath, and walk-in shower. The location offers fantastic access to the hustle and bustle and local shops bars and restaurants on Lordship Lane. School catchments are in abundance with Heber, Goodrich, and Harris to name a few. Large, wide, green open spaces are offered from both Peckham Rye Park and Dulwich Common. Transport links are provided via East Dulwich for direct links to London Bridge, Denmark Hill for the overground with links into Blackfriars, and Victoria or Forest Hill for the East London line.

## **AT A GLANCE**

- Two Double Bedrooms
- Terraced House
- Reception Room
- Kitchen-Diner
- Modern Bathroom
- West-Facing Patio/Garden
- Freehold
- Approved Planning Permission for Loft Conversion

This floorplan is for illustration purposes only and is not to scale. The position and size of doors, windows, appliances and other features are approximate.