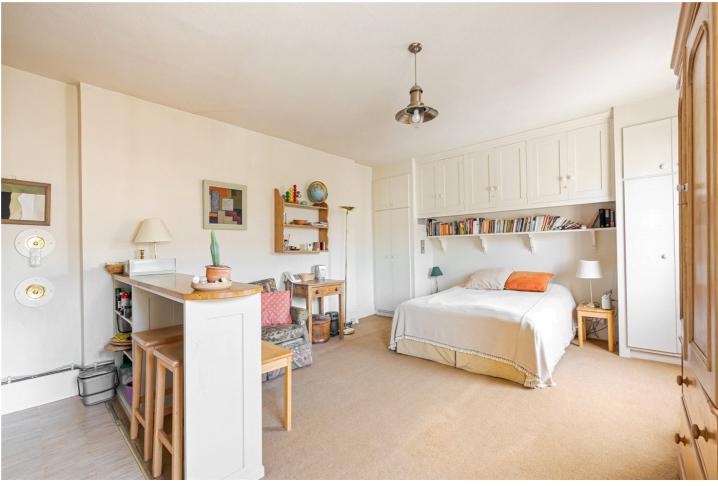

#### CAMBRIDGE STREET, SW1V £1,800 PER MONTH FURNISHED

A charming and spacious, studio apartment located in the sought after Pimlico Grid. The flat comprises of a seperate, good sized bathroom with shower over bath and storage. The living area has ample inbuilt storage, plenty of floorspace, a free standing large wardrobe and a well equipped kitchen with breakfast bar, electric hob, fridge and washing machine.