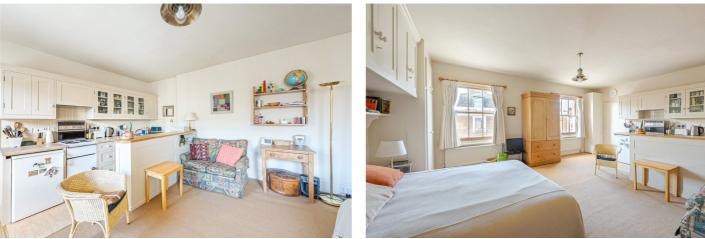

#### CAMBRIDGE STREET, SW1V £1,800 PER MONTH FURNISHED

A charming and spacious, studio apartment located in the sought after Pimlico Grid. The flat comprises of a seperate, good sized bathroom with shower over bath and storage. The living area has ample inbuilt storage, plenty of floorspace, a free standing large wardrobe and a well equipped kitchen with breakfast bar, electric hob, fridge and washing machine.