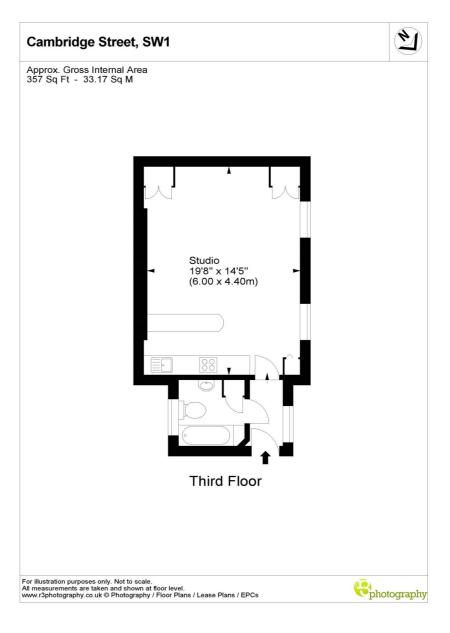

#### AT A GLANCE

- Spacious studio
- Separate bathroom
- 2nd floor
- Furnished
- Quiet residential road
- Council Tax Band: D

#### CAMBRIDGE STREET, SW1V £1,800 PER MONTH FURNISHED

A charming and spacious, studio apartment located in the sought after Pimlico Grid. The flat comprises of a seperate, good sized bathroom with shower over bath and storage. The living area has ample inbuilt storage, plenty of floorspace, a free standing large wardrobe and a well equipped kitchen with breakfast bar, electric hob, fridge and washing machine.