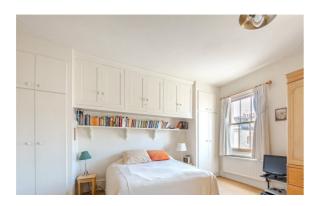

#### CAMBRIDGE STREET, SW1V £1,850 PER MONTH FURNISHED

A charming and spacious, studio apartment located in the sought after Pimlico Grid. The flat comprises of a seperate, good sized bathroom with shower over bath and storage. The living area has ample inbuilt storage, plenty of floorspace, a free standing large wardrobe and a well equipped kitchen with breakfast bar, electric hob, fridge and washing machine.