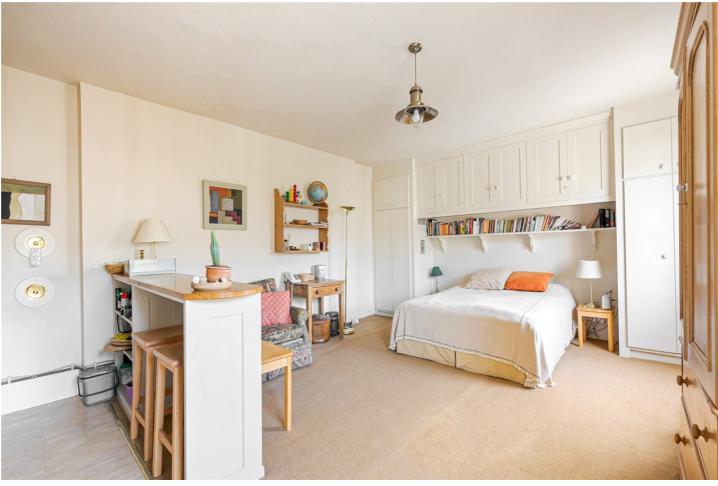

#### CAMBRIDGE STREET, SW1V £1,850 PER MONTH FURNISHED

A charming and spacious, studio apartment located in the sought after Pimlico Grid. The flat comprises of a seperate, good sized bathroom with shower over bath and storage. The living area has ample inbuilt storage, plenty of floorspace, a free standing large wardrobe and a well equipped kitchen with breakfast bar, electric hob, fridge and washing machine.