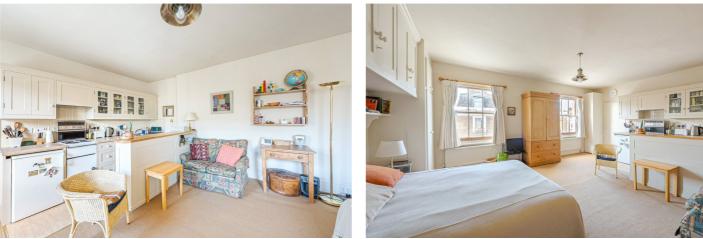

#### CAMBRIDGE STREET, SW1V £1,850 PER MONTH FURNISHED

A charming and spacious, studio apartment located in the sought after Pimlico Grid. The flat comprises of a seperate, good sized bathroom with shower over bath and storage. The living area has ample inbuilt storage, plenty of floorspace, a free standing large wardrobe and a well equipped kitchen with breakfast bar, electric hob, fridge and washing machine.