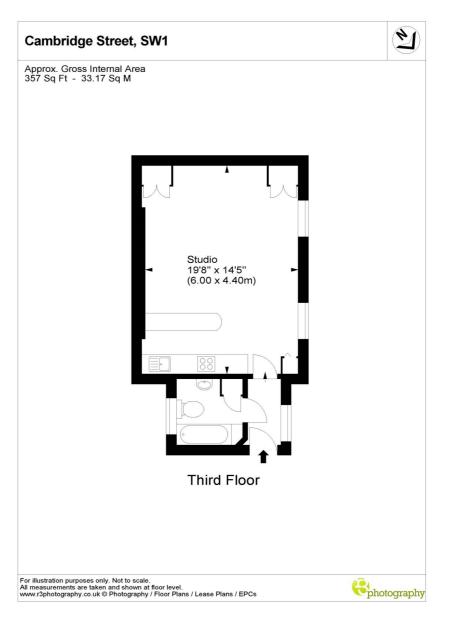

#### AT A GLANCE

- Spacious studio
- Separate bathroom
- 2nd floor
- Furnished
- Quiet residential road
- Council Tax Band: D

#### CAMBRIDGE STREET, SW1V £1,850 PER MONTH FURNISHED

A charming and spacious, studio apartment located in the sought after Pimlico Grid. The flat comprises of a seperate, good sized bathroom with shower over bath and storage. The living area has ample inbuilt storage, plenty of floorspace, a free standing large wardrobe and a well equipped kitchen with breakfast bar, electric hob, fridge and washing machine.