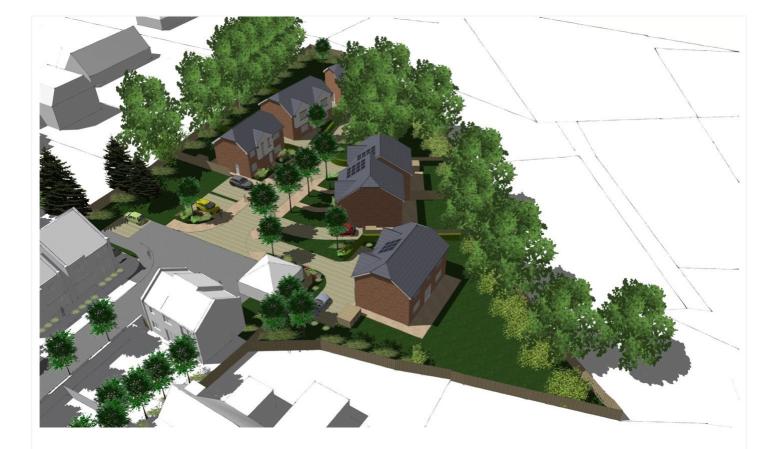

## **DESCRIPTION:**

Offers in writing sought by Friday 28th June 2024. An excellent opportunity to acquire a fully consented residential development in the popular village of Shinfield.

The site is currently open green space, previously the gardens to a 1960's office building. The office was demolished in 2016 to make way for a 9 house development know as Brookers Hill and this site is the final phase of the development now coming to market with planning for 6 family homes as follows:

- 2 x 3 Bedroom Semi-Detached Houses
- 1 x 3 Bedroom Detached House
- 3 x 4 Bedroom Detached Houses

The site is located in a quiet, well established residential area and will be the final phase of a small bespoke development. Bids are invited in writing to Reading@winkworth.co.uk by the Friday 28th June 2024

## AT A GLANCE

- A Fully Consented Development Site for 6 Houses
- 3 x 4 Bedroom Detached homes of 1722sq. ft. (160sq. mt.)
- 1 x 3 Bedroom Detached home of 1237sq. ft. (115sq. mt.)
- 2 x 3 Bedroom Semi-Detached homes of 1291sq. ft. (120sq. mt.)
- GDV Approx £4m
- CIL Approximately £370,345
- Section 106 Payment £5328
- Convenient Village Location
- Offers Sought in Writing by Friday 28th June 2024