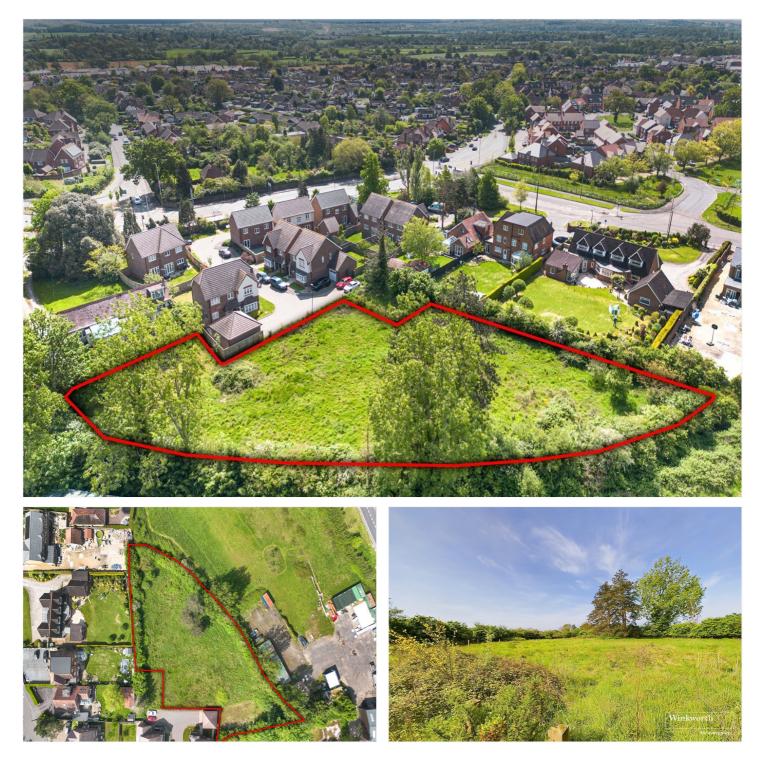

SHINFIELD ROAD, READING, BERKSHIRE, RG2 OFFERS SOUGHT BY THE 28<sup>TH</sup> JUNE 2024

OFFERS SOUGHT BY FRIDAY 28TH JUNE. DEVELOPMENT OPPORTUNITY. FULL PLANNING CONSENT FOR THE DEVELOPMENT OF 6 NEW HOMES IN THIS EXCELLENT RESIDENTIAL LOCATION CLOSE TO LOCAL AMENITIES AND TRANSPORT LINKS.

## **DESCRIPTION:**

Offers in writing sought by Friday 28th June 2024. An excellent opportunity to acquire a fully consented residential development in the popular village of Shinfield.

The site is currently open green space, previously the gardens to a 1960's office building. The office was demolished in 2016 to make way for a 9 house development know as Brookers Hill and this site is the final phase of the development now coming to market with planning for 6 family homes as follows:

- 2 x 3 Bedroom Semi-Detached Houses
- 1 x 3 Bedroom Detached House
- 3 x 4 Bedroom Detached Houses

The site is located in a quiet, well established residential area and will be the final phase of a small bespoke development. Bids are invited in writing to Reading@winkworth.co.uk by the Friday 28th June 2024

## AT A GLANCE

- A Fully Consented Development Site for 6 Houses
- 3 x 4 Bedroom Detached homes of 1722sq. ft. (160sq. mt.)
- 1 x 3 Bedroom Detached home of 1237sq. ft. (115sq. mt.)
- 2 x 3 Bedroom Semi-Detached homes of 1291sq. ft. (120sq. mt.)
- GDV Approx £4m
- CIL Approximately £370,345
- Section 106 Payment £5328
- Convenient Village Location
- Offers Sought in Writing by Friday 28th June 2024