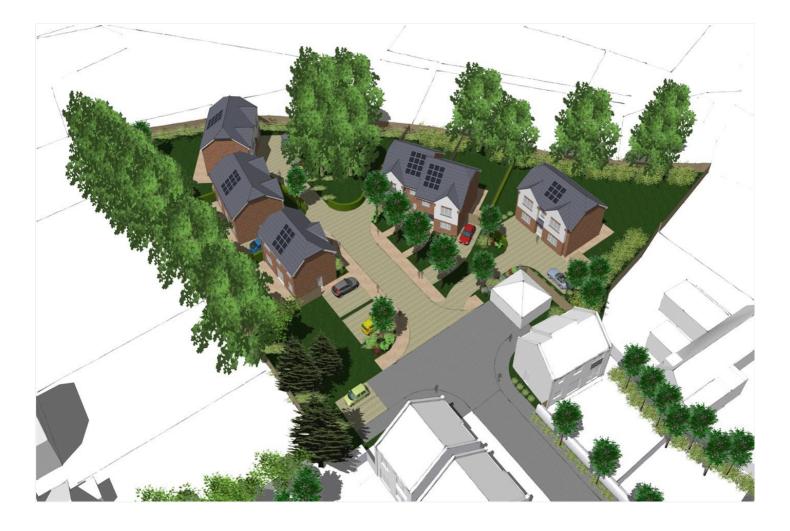

## **DESCRIPTION:**

Offers in writing sought by Friday 28th June 2024. An excellent opportunity to acquire a fully consented residential development in the popular village of Shinfield.

The site is currently open green space, previously the gardens to a 1960's office building. The office was demolished in 2016 to make way for a 9 house development know as Brookers Hill and this site is the final phase of the development now coming to market with planning for 6 family homes as follows:

- 2 x 3 Bedroom Semi-Detached Houses
- 1 x 3 Bedroom Detached House
- 3 x 4 Bedroom Detached Houses

The site is located in a quiet, well established residential area and will be the final phase of a small bespoke development. Bids are invited in writing to Reading@winkworth.co.uk by the Friday 28th June 2024

## AT A GLANCE

- A Fully Consented Development Site for 6 Houses
- 3 x 4 Bedroom Detached homes of 1722sq. ft. (160sq. mt.)
- 1 x 3 Bedroom Detached home of 1237sq. ft. (115sq. mt.)
- 2 x 3 Bedroom Semi-Detached homes of 1291sq. ft. (120sq. mt.)
- GDV Approx £4m
- CIL Approximately £370,345
- Section 106 Payment £5328
- Convenient Village Location
- Offers Sought in Writing by Friday 28th June 2024