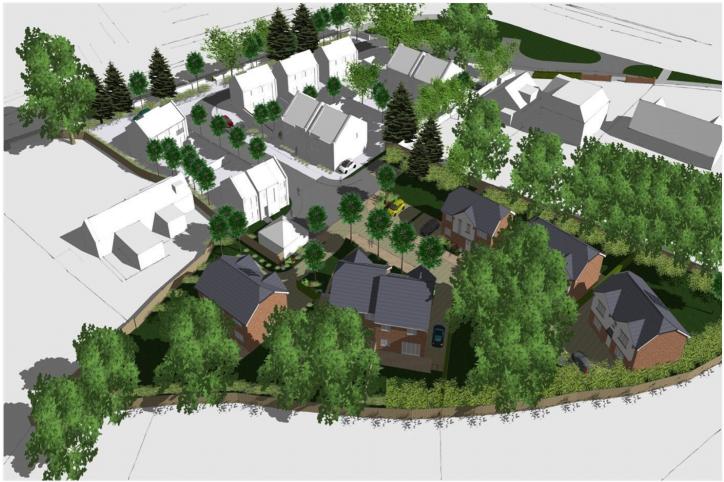

## **DESCRIPTION:**

Offers in writing sought by Friday 28th June 2024. An excellent opportunity to acquire a fully consented residential development in the popular village of Shinfield.

The site is currently open green space, previously the gardens to a 1960's office building. The office was demolished in 2016 to make way for a 9 house development know as Brookers Hill and this site is the final phase of the development now coming to market with planning for 6 family homes as follows:

- 2 x 3 Bedroom Semi-Detached Houses
- 1 x 3 Bedroom Detached House
- 3 x 4 Bedroom Detached Houses

The site is located in a quiet, well established residential area and will be the final phase of a small bespoke development. Bids are invited in writing to Reading@winkworth.co.uk by the Friday 28th June 2024

## AT A GLANCE

- A Fully Consented Development Site for 6 Houses
- 3 x 4 Bedroom Detached homes of 1722sq. ft. (160sq. mt.)
- 1 x 3 Bedroom Detached home of 1237sq. ft. (115sq. mt.)
- 2 x 3 Bedroom Semi-Detached homes of 1291sq. ft. (120sq. mt.)
- GDV Approx £4m
- CIL Approximately £370,345
- Section 106 Payment £5328
- Convenient Village Location
- Offers Sought in Writing by Friday 28th June 2024