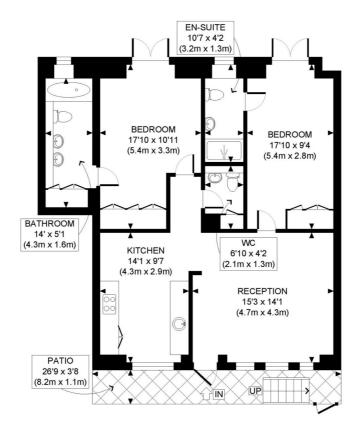

## **NEAREST PUBLIC TRANSPORT:**

High Street Kensington Holland Park Kensington Olympia

LOWER GROUND FLOOR GROSS INTERNAL FLOOR AREA 905 SQ FT

APPROX. GROSS INTERNAL FLOOR AREA: 905 SQ FT/ 84 SQM

This plan is for illustrative purposes only and should be used as such by any prospective client.

Whilst every attempt has been made to ensure the accuracy of the Floor Plan contained here, measurements of the doors, windows, rooms and any other items are approximate and no responsibility is taken for any errors, omissions, or misstatement.

The services, systems and appliances shown have not been tested and no guarantee as to the operability or efficiency can be given.

PROPERTY PHOT® PLANS....

This floorplan is for illustration purposes only and is not to scale. The position and size of doors, windows, appliances and other features are approximate.