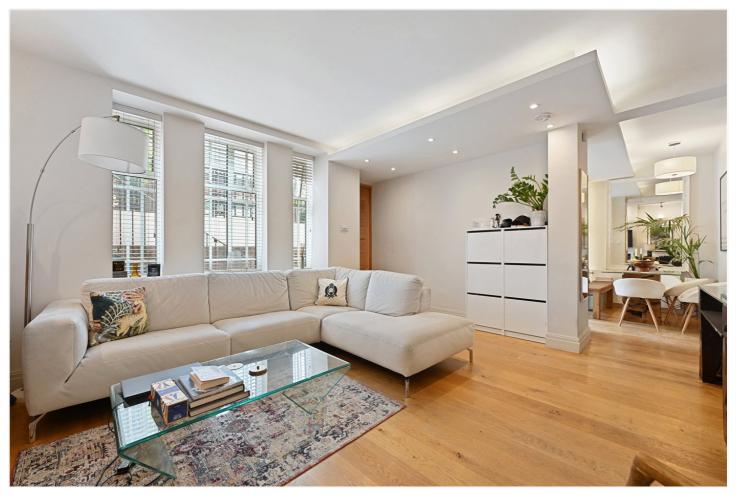

EDWARDES SQUARE, W8 £750,000 LEASEHOLD

A LARGE AND VERY WELL-PRESENTED SOUTH FACING APARTMENT SITUATED ON THE LOWER GROUND FLOOR OF THE WELL MAINTAINED PORTERED MANSION BLOCK.

Kensington | 020 7727 1500 | kensington@winkworth.co.uk

## **DESCRIPTION:**

A large and very well presented south facing apartment situated on the lower ground floor of the well maintained portered mansion block. The apartment has its own entrance, reception room, modern eat in kitchen, two double bedrooms, en suite bathroom, en suite shower room and Guest WC.

## **ACCOMODATION:**

Reception Room | Kitchen/Dining Room | Two Double Bedrooms | En Suite Bathroom | En Suite Shower Room | Guest Cloakroom | Porter