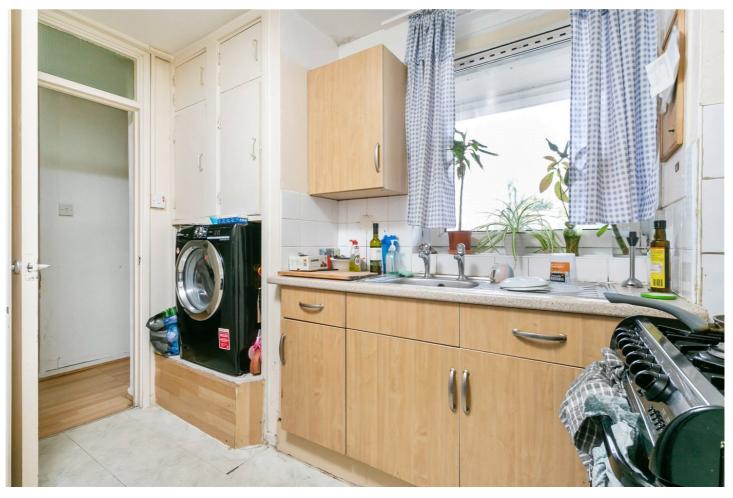

#### **DESCRIPTION:**

Spanning 533sqft of lateral space is this one bedroom flat positioned on the first floor of this wellmaintained purpose built block. The property offers well proportioned rooms and is flooded with natural light throughout. Accomodation includes a eat in kitchen, master bedroom, family bathroom and spacious reception room. The proprerty further benefits from ample storage and is offered to the market chain free.