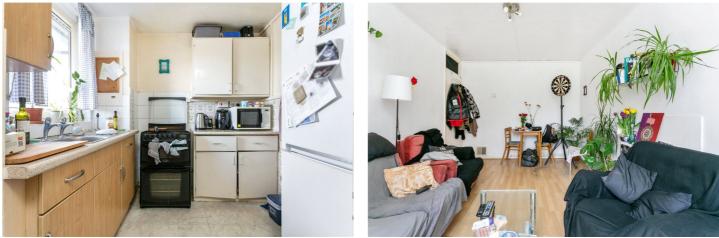

#### **DESCRIPTION:**

Spanning 533sqft of lateral space is this one bedroom flat positioned on the first floor of this wellmaintained purpose built block. The property offers well proportioned rooms and is flooded with natural light throughout. Accomodation includes a eat in kitchen, master bedroom, family bathroom and spacious reception room. The proprerty further benefits from ample storage and is offered to the market chain free.