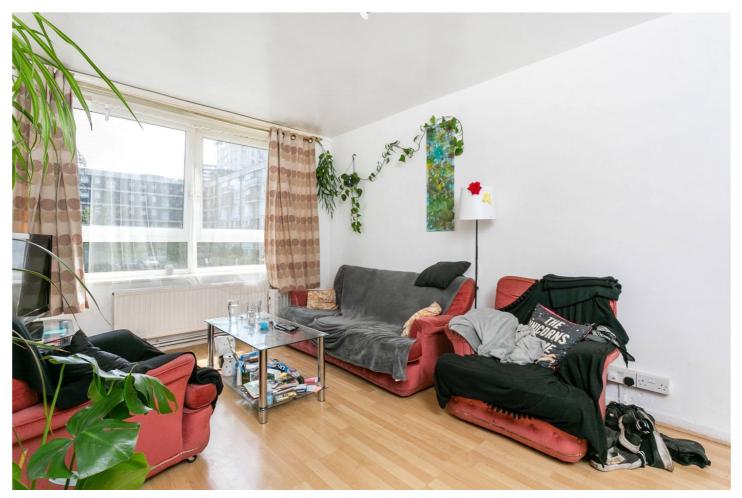

#### **DESCRIPTION:**

Spanning 533sqft of lateral space is this one bedroom flat positioned on the first floor of this wellmaintained purpose built block. The property offers well proportioned rooms and is flooded with natural light throughout. Accomodation includes a eat in kitchen, master bedroom, family bathroom and spacious reception room. The proprerty further benefits from ample storage and is offered to the market chain free.