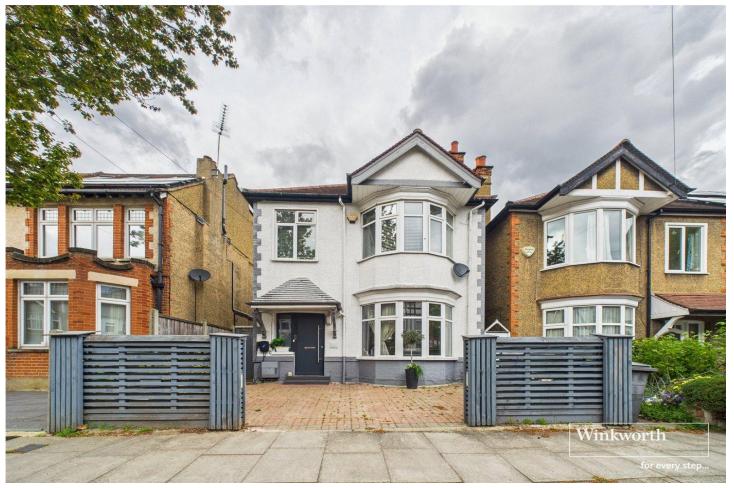

- OUT BUILDING
- CONSERVATORY
- HIGH CEILINGS
- BRIGHT & AIRY
- LANDSCAPED GARDEN

EGERTON GARDENS, HENDON, LONDON, NW4

OIEO £1,050,000 FREEHOLD

## **DESCRIPTION:**

Nestled on the prestigious, tree-lined Egerton Gardens in NW4, this elegant four-bedroom detached residence offers a rare opportunity to acquire a substantial family home in one of Hendon's most sought-after addresses. Immaculately maintained and thoughtfully extended to the rear, the property seamlessly blends timeless character with contemporary living — with further scope to develop the loft space (STPP). Behind its handsome façade, the home opens into beautifully proportioned interiors that balance warmth, space, and sophistication. A formal reception room provides a refined setting for relaxation or entertaining, while a spacious through lounge offers versatile living and dining zones tailored for family life. To the rear, a bright conservatory connects effortlessly to the garden, creating an inviting backdrop for casual gatherings or year-round outdoor enjoyment.