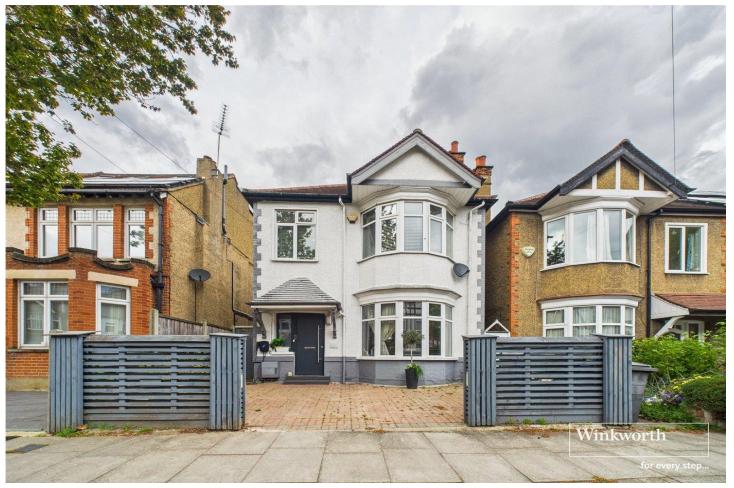

- OUT BUILDING
- CONSERVATORY
- HIGH CEILINGS
- BRIGHT & AIRY
- LANDSCAPED GARDEN

EGERTON GARDENS, HENDON, LONDON, NW4 £1,298,000 FREEHOLD

## **DESCRIPTION:**

Nestled on the prestigious, tree-lined Egerton Gardens in NW4, this elegant four-bedroom detached residence offers a rare opportunity to acquire a substantial family home in one of Hendon's most sought-after addresses. Immaculately maintained and thoughtfully extended to the rear, the property seamlessly blends timeless character with contemporary living — with further scope to develop the loft space (STPP). Behind its handsome façade, the home opens into beautifully proportioned interiors that balance warmth, space, and sophistication. A formal reception room provides a refined setting for relaxation or entertaining, while a spacious through lounge offers versatile living and dining zones tailored for family life. To the rear, a bright conservatory connects effortlessly to the garden, creating an inviting backdrop for casual gatherings or year-round outdoor enjoyment.